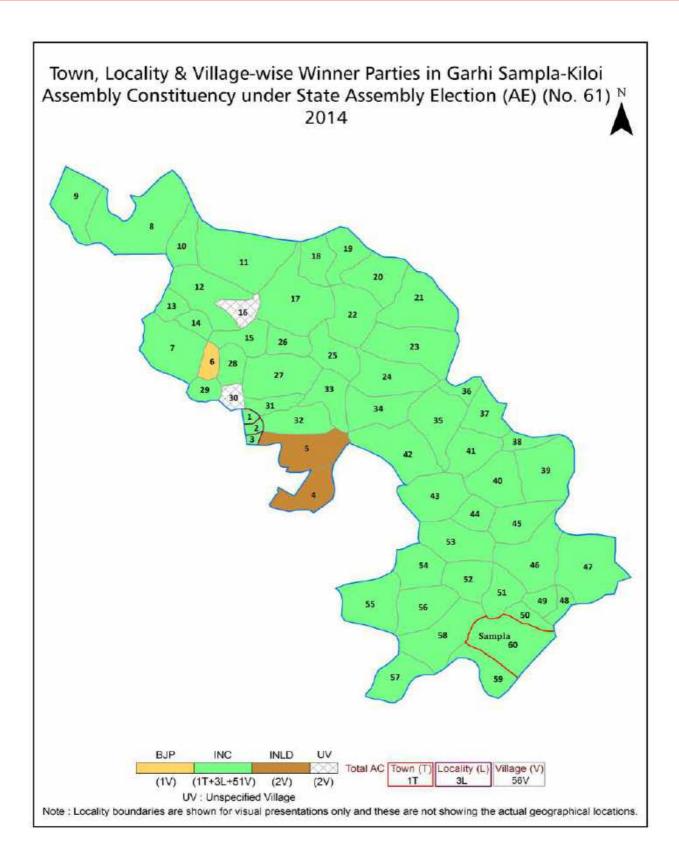

| 181-183        |  |  |  |  |
| 11  | Disclaimer                                                                                                                                                                                                                                                                                                                                                                                                                                              | 185            |  |  |  |  |

### **Location & Political Map**





#### **Administrative Setup**

#### List of Village Panchayat & Intermediate Panchayat (Block) Name - 2011

| Village Name         | Village Panchayat Name | Intermediate Panchayat<br>Name |
|----------------------|------------------------|--------------------------------|
| Asan(56)             | Asan(56)               | Rohtak                         |
| Atail(46)            | Atail(46)              | Sampla                         |
| Bahmanwas(80)        | Bahmanwas(80)          | Rohtak                         |
| Bakheta(51)          | Bakheta(51)            | Rohtak                         |
| Basantpur(63)        | Basantpur(63)          | Rohtak                         |
| Bhainsru Kalan(30)   | Bhainsru Kalan(30)     | Sampla                         |
| Bhainsru Khurd(31)   |