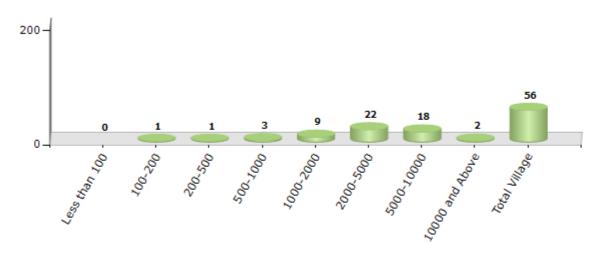

#### Number of Villages by Population Size - 2011

| Less<br>than<br>100 | 100-<br>200 | 200-<br>500 | 500-<br>1000 | 1000-<br>2000 | 2000-<br>5000 | 5000-<br>10000 | 10000<br>and<br>Above | Total<br>Village |
|---------------------|-------------|-------------|--------------|---------------|---------------|----------------|-----------------------|------------------|
| 0                   | 1           | 1           | 3            | 9             | 22            | 18             | 2                     | 56               |

Number of Villages by Population Size - 2011