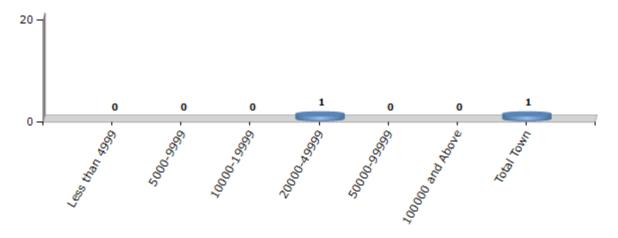

#### **Number of Towns by Population Size - 2011**

| Less than | 5000-9999 | 10000- | 20000- | 50000- | 100000 and | Total |
|-----------|-----------|--------|--------|--------|------------|-------|
| 4999      |           | 19999  | 49999  | 99999  | Above      | Town  |
| 0         | 0         | 0      | 1      | 0      | 0          | 1     |

Number of Towns by Population Size - 2011