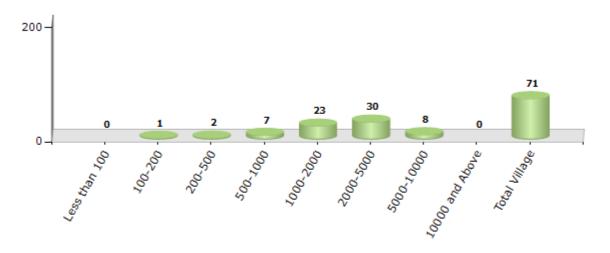

#### Number of Villages by Population Size - 2011

| Less<br>than<br>100 | 100-<br>200 | 200-<br>500 | 500-<br>1000 | 1000-<br>2000 | 2000-<br>5000 | 5000-<br>10000 | 10000<br>and<br>Above | Total<br>Village |
|---------------------|-------------|-------------|--------------|---------------|---------------|----------------|-----------------------|------------------|
| 0                   | 1           | 2           | 7            | 23            | 30            | 8              | 0                     | 71               |

Number of Villages by Population Size - 2011