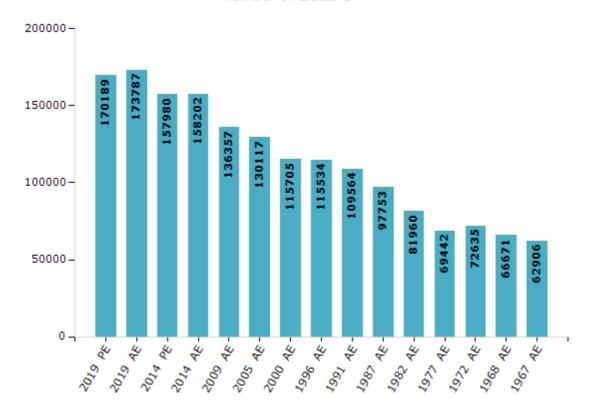

#### **Electors by Male & Female**

| Year    | Male  | Female | Others | Total  |
|---------|-------|--------|--------|--------|
| 2019 PE | 91396 | 78789  | 4      | 170189 |
| 2019 AE | 93258 | 80526  | 3      | 173787 |
| 2014 PE | 85091 | 72889  | 0      | 157980 |
| 2014 AE | 84401 | 73801  | 0      | 158202 |
| 2009 PE | -     | -      | -      | -      |
| 2009 AE | 73732 | 62625  | -      | 136357 |
| 2005 AE | 70379 | 59738  | -      | 130117 |
| 2004 PE | -     | -      | -      | -      |
| 2000 AE | 62828 | 52877  | -      | 115705 |

| Year    | Male  | Female | Others | Total  |
|---------|-------|--------|--------|--------|
| 1999 PE | -     | -      | -      | -      |
| 1996 AE | 62215 | 53319  | -      | 115534 |
| 1991 AE | 58928 | 50636  | -      | 109564 |
| 1987 AE | 51145 | 46608  | -      | 97753  |
| 1982 AE | 43424 | 38536  | -      | 81960  |
| 1977 AE | 35813 | 33629  | -      | 69442  |
| 1972 AE | 37298 | 35337  | -      | 72635  |
| 1968 AE | 34797 | 31874  | -      | 66671  |
| 1967 AE | _     | -      | -      | 62906  |

#### Number of Electors

 $\textbf{Note:} \ \mathsf{AE:} \ \mathsf{Assembly} \ \mathsf{Election}, \ \mathsf{PE:} \ \mathsf{Assembly} \ \mathsf{Segment} \ \mathsf{of} \ \mathsf{Parliamentary} \ \mathsf{Election}$ 