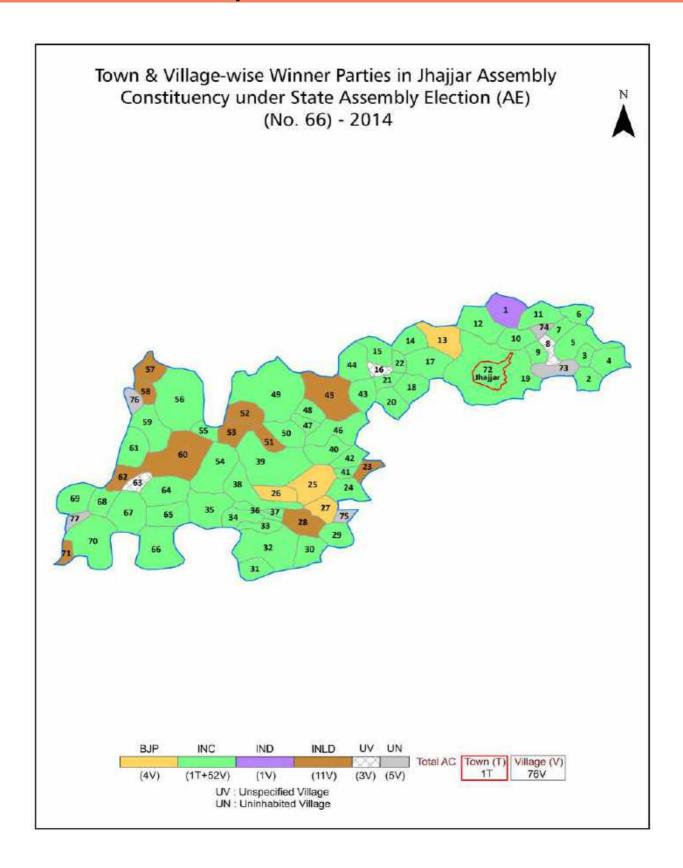

| 175-177       |  |  |  |  |  |  |
| 11  | Disclaimer                                                                                                                                                                                                                                                                                                                                                                                                                                              | 179           |  |  |  |  |  |  |

### **Location & Political Map**



#### **Administrative Setup**

#### List of Village Panchayat & Intermediate Panchayat (Block) Name - 2011

| Village Name                | Village Panchayat Name      | Intermediate Panchayat<br>Name |
|-----------------------------|-----------------------------|--------------------------------|
| Akehri Madanpur(200)        | Akehri Madanpur(200)        | Matenhail                      |
| Amboli(193)                 | Amboli(193)                 | Sahlawas                       |
| Bahu(18-N)                  | Bahu(18-N)                  | Matenhail                      |
| Bambulia(203)               | Bambulia(203)               | Matenhail                      |
| Bazidpur Tappa Birohar(152) | Bazidpur Tappa Birohar(152) | Matenhail                      |
| Bhadana(95)