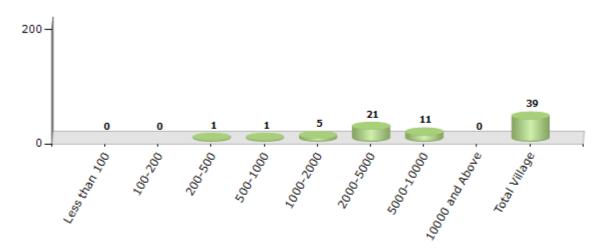

#### **Number of Villages by Population Size - 2011**

| Less<br>than<br>100 | 100-<br>200 | 200-<br>500 | 500-<br>1000 | 1000-<br>2000 | 2000-<br>5000 | 5000-<br>10000 | 10000<br>and<br>Above | Total<br>Village |
|---------------------|-------------|-------------|--------------|---------------|---------------|----------------|-----------------------|------------------|
| 0                   | 0           | 1           | 1            | 5             | 21            | 11             | 0                     | 39               |

Number of Villages by Population Size - 2011