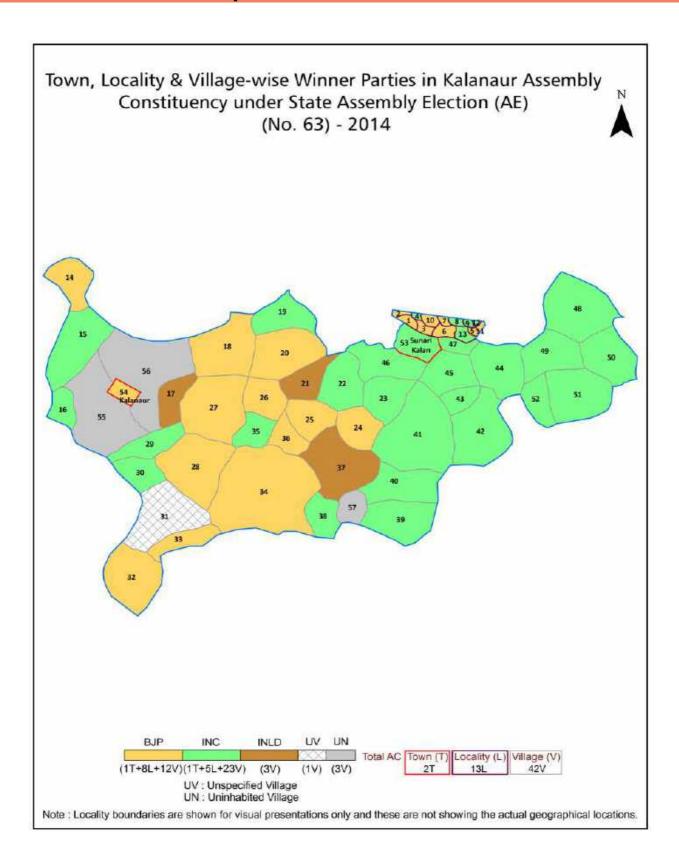

| 182-184                          |  |  |  |  |  |
| 11  | Disclaimer                                                                                                                                                                                                                                                                                                                                                                                                                                              | 186                              |  |  |  |  |  |

### **Location & Political Map**



#### **Administrative Setup**

#### List of Village Panchayat & Intermediate Panchayat (Block) Name - 2011

| Village Name         | Village Panchayat Name | Intermediate Panchayat<br>Name |
|----------------------|------------------------|--------------------------------|
| Anwal(125)           | Anwal(125)             | Kalanaur                       |
| Bahali Anandpur (98) | Bahali Anandpur (98)   | Kalanaur                       |
| Balab(112)           | Balab(112)             | Kalanaur                       |
| Baland(106)          | Baland(106)            | Rohtak                         |
| Baliana(58)          | Baliana(58)            | Sampla                         |
| Banyani(123)         | Banyani(123)           | Kalanaur                       |
| Busana(129)          | B