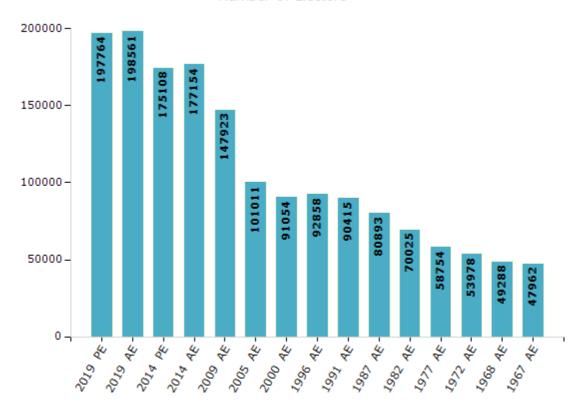

#### **Electors by Male & Female**

| Year    | Male   | Female | Others | Total  |
|---------|--------|--------|--------|--------|
| 2019 PE | 107213 | 90548  | 3      | 197764 |
| 2019 AE | 107248 | 91311  | 2      | 198561 |
| 2014 PE | 95420  | 79688  | 0      | 175108 |
| 2014 AE | 96246  | 80908  | 0      | 177154 |
| 2009 PE | -      | -      | -      | -      |
| 2009 AE | 81185  | 66738  | -      | 147923 |
| 2005 AE | 55188  | 45823  | -      | 101011 |
| 2004 PE | -      | -      | -      | -      |
| 2000 AE | 50020  | 41034  | -      | 91054  |

| Year    | Male  | Female | Others | Total |
|---------|-------|--------|--------|-------|
| 1999 PE | -     | -      | -      | -     |
| 1996 AE | 50924 | 41934  | -      | 92858 |
| 1991 AE | 48975 | 41440  | -      | 90415 |
| 1987 AE | 42847 | 38046  | -      | 80893 |
| 1982 AE | 37015 | 33010  | -      | 70025 |
| 1977 AE | 30553 | 28201  | -      | 58754 |
| 1972 AE | 27840 | 26138  | -      | 53978 |
| 1968 AE | 25792 | 23496  | -      | 49288 |
| 1967 AE | -     | -      | -      | 47962 |

#### Number of Electors

 $\textbf{Note:} \ \mathsf{AE:} \ \mathsf{Assembly} \ \mathsf{Election}, \ \mathsf{PE:} \ \mathsf{Assembly} \ \mathsf{Segment} \ \mathsf{of} \ \mathsf{Parliamentary} \ \mathsf{Election}$ 