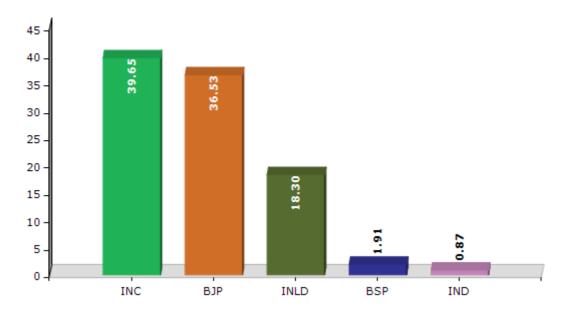

#### **Summary Result of Assembly Election - 2014**

| <b>Candidate Name</b> | Party | Votes | Votes % |
|-----------------------|-------|-------|---------|
| Shakuntla Khatak      | INC   | 50451 | 39.65   |
| Ram Avtar Balmiki     | ВЈР   | 46479 | 36.53   |
| Fakir Chand           | INLD  | 23280 | 18.3    |
| Ashok Kumar           | BSP   | 2427  | 1.91    |
| Jai Hind              | IND   | 1111  | 0.87    |
| Menpal                | IND   | 858   | 0.67    |
| Parmod Singhpuria     | HJCBL | 822   | 0.65    |
| Sonu Kumar            | СРМ   | 570   | 0.45    |
| Satyavir Singh        | IND   | 286   | 0.22    |
| Ravinder Kumar        | IND   | 272   | 0.21    |
| Kashi Ram             | IND   | 112   | 0.09    |
| Manmohan Singh Saroha | AIFB  | 88    | 0.07    |
| Anand                 | IND   | 42    | 0.03    |
|                       | NOTA  | 448   | 0.35    |

#### Votes Percentage of Top Parties - 2014