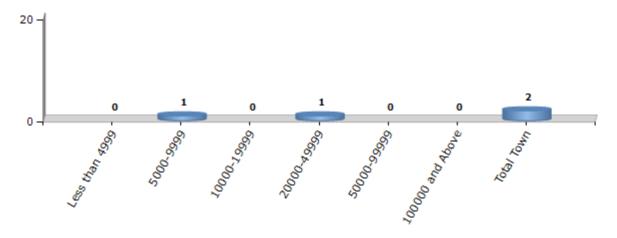

#### **Number of Towns by Population Size - 2011**

| Less than | 5000-9999 | 10000- | 20000- | 50000- | 100000 and | Total |
|-----------|-----------|--------|--------|--------|------------|-------|
| 4999      |           | 19999  | 49999  | 99999  | Above      | Town  |
| 0         | 1         | 0      | 1      | 0      | 0          | 2     |

Number of Towns by Population Size - 2011