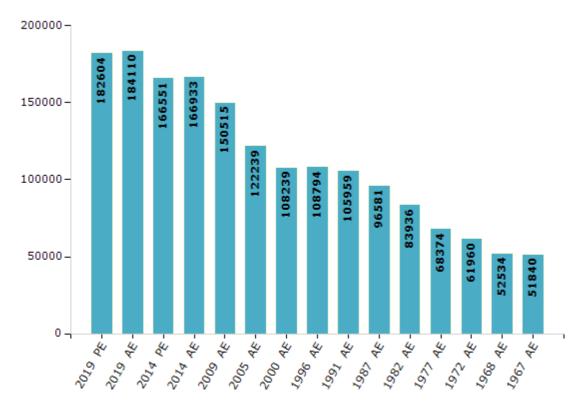

#### **Electors by Male & Female**

| Year    | Male   | Female | Others | Total  | Ye  | ear   | Male  | Female | Others | Total  |
|---------|--------|--------|--------|--------|-----|-------|-------|--------|--------|--------|
| 2019 PE | 100114 | 82490  | 0      | 182604 | 199 | 99 PE | -     | -      | -      | -      |
| 2019 AE | 100703 | 83406  | 1      | 184110 | 199 | 96 AE | 60334 | 48460  | -      | 108794 |
| 2014 PE | 92174  | 74377  | 0      | 166551 | 199 | 91 AE | 57855 | 48104  | -      | 105959 |
| 2014 AE | 91934  | 74999  | 0      | 166933 | 198 | 37 AE | 50088 | 46493  | -      | 96581  |
| 2009 PE | -      | -      | -      | -      | 198 | 32 AE | 44446 | 39490  | -      | 83936  |
| 2009 AE | 83355  | 67160  | -      | 150515 | 197 | 77 AE | 36107 | 32267  | -      | 68374  |
| 2005 AE | 67904  | 54335  | -      | 122239 | 197 | 72 AE | 32121 | 29839  | -      | 61960  |
| 2004 PE | -      | -      | -      | -      | 196 | 58 AE | 26893 | 25641  | -      | 52534  |
| 2000 AE | 60208  | 48031  | -      | 108239 | 196 | 57 AE | -     | -      | -      | 51840  |

#### Number of Electors

Note : AE : Assembly Election, PE : Assembly Segment of Parliamentary Election