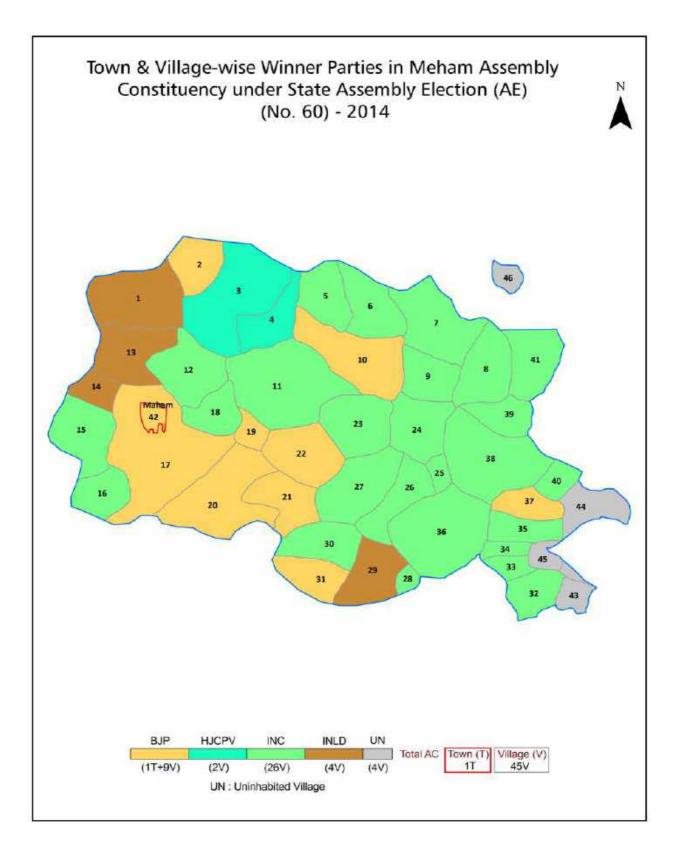

| 192-194     |
| 11  | Disclaimer                                                                                                                                                                                                                                                                                                                                                                                                                                                                                                   | 196         |

### Location & Political Map







### **Administrative Setup**

#### List of Village Panchayat & Intermediate Panchayat (Block) Name - 2011

| Village Name             | Village Panchayat Name   | Intermediate Panchayat<br>Name |
|--------------------------|--------------------------|--------------------------------|
| Ajaib(108)               | Ajaib(108)               | Maham                          |
| Bahelba(103)             | Bahelba(103)             | Maham                          |
| Bahu Akberpur(94)        | Bahu Akberpur(94)        | Rohtak                         |
| Bahu Jamalpur(93)        | Bahu Jamalpur(93)        | Rohtak                         |
| Bainsi(109)              | Bainsi(109)              | Lakhan Majra                   |
| Bedwa(114)               | Bedwa(114)               | Maham