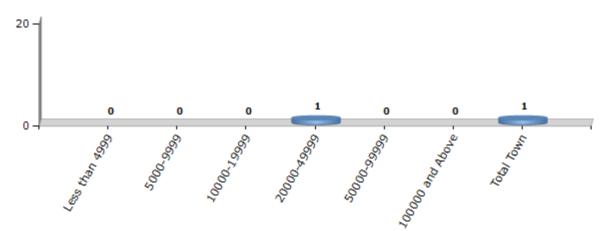

### Number of Towns by Population Size - 2011

| Less than | 5000-9999 | 10000- | 20000- | 50000- | 100000 and | Total |
|-----------|-----------|--------|--------|--------|------------|-------|
| 4999      |           | 19999  | 49999  | 99999  | Above      | Town  |
| 0         | 0         | 0      | 1      | 0      | 0          | 1     |

Number of Towns by Population Size - 2011