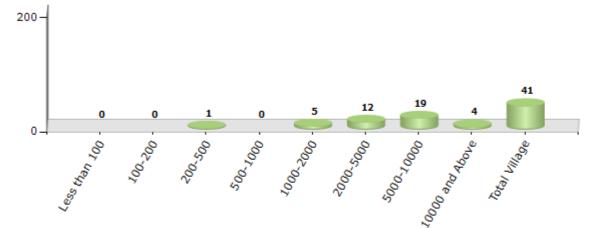

### Number of Villages by Population Size - 2011

| Less<br>than<br>100 | 100-<br>200 | 200-<br>500 | 500-<br>1000 | 1000-<br>2000 | 2000-<br>5000 | 5000-<br>10000 | 10000<br>and<br>Above | Total<br>Village |
|---------------------|-------------|-------------|--------------|---------------|---------------|----------------|-----------------------|------------------|
| 0                   | 0           | 1           | 0            | 5             | 12            | 19             | 4                     | 41               |

Number of Villages by Population Size - 2011