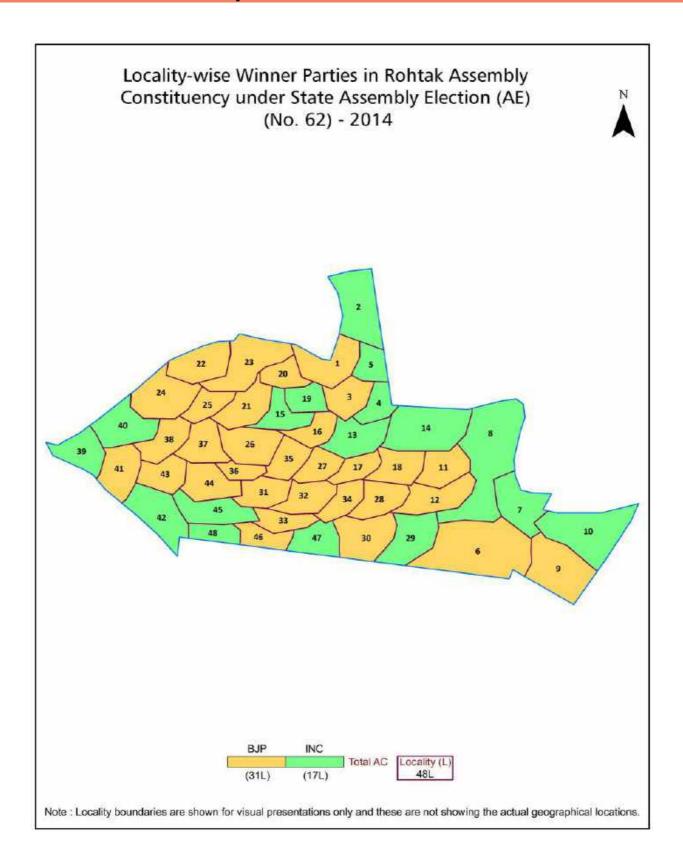

| 142-144            |  |  |  |  |
| 10  | Disclaimer                                                                                                                                                                                                                                                                                                                                                         | 146                |  |  |  |  |

### **Location & Political Map**





#### **Electoral Features**

#### **Electors by Male & Female**

| Year    | Male  | Female | Others | Total  |
|---------|-------|--------|--------|--------|
| 2019 PE | 97801 | 89739  | 1      | 187541 |
| 2019 AE | 99746 | 92050  | 0      | 191796 |
| 2014 PE | 89644 | 81403  | 0      | 171047 |
| 2014 AE | 90505 | 82907  | 0      | 173412 |
| 2009 PE | -     | -      | -      | -      |
| 2009 AE | 71063 | 62608  | -      | 133671 |
| 2005 AE | 72941 | 64019  | -      | 136960 |
| 2004 PE | -     | -      | -      | -      |
| 2000 AE | 68875 | 59593  | -      | 128468 |

| Year    | Male  | Female | Others | Total  |
|---------|-------|--------|--------|--------|
| 1999 PE | -     | -      | -      | -      |
| 1996 AE | 67866 | 59197  | -      | 127063 |
| 1991 AE | 68707 | 58453