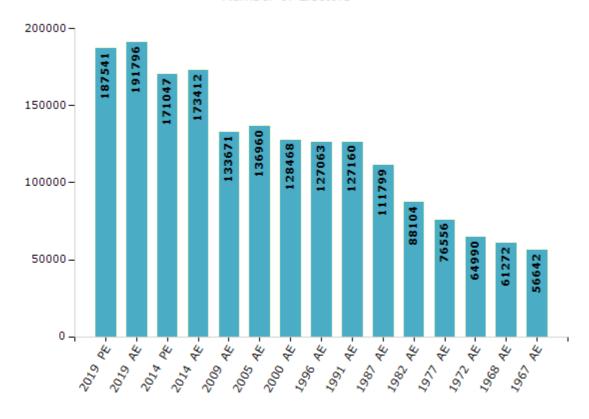

#### **Electors by Male & Female**

| Year    | Male  | Female | Others | Total  |
|---------|-------|--------|--------|--------|
| 2019 PE | 97801 | 89739  | 1      | 187541 |
| 2019 AE | 99746 | 92050  | 0      | 191796 |
| 2014 PE | 89644 | 81403  | 0      | 171047 |
| 2014 AE | 90505 | 82907  | 0      | 173412 |
| 2009 PE | -     | -      | -      | -      |
| 2009 AE | 71063 | 62608  | -      | 133671 |
| 2005 AE | 72941 | 64019  | -      | 136960 |
| 2004 PE | -     | -      | -      | -      |
| 2000 AE | 68875 | 59593  | -      | 128468 |

| Year    | Male  | Female | Others | Total  |
|---------|-------|--------|--------|--------|
| 1999 PE | -     | -      | -      | -      |
| 1996 AE | 67866 | 59197  | -      | 127063 |
| 1991 AE | 68707 | 58453  | -      | 127160 |
| 1987 AE | 59058 | 52741  | -      | 111799 |
| 1982 AE | 47591 | 40513  | -      | 88104  |
| 1977 AE | 41229 | 35327  | -      | 76556  |
| 1972 AE | 34958 | 30032  | -      | 64990  |
| 1968 AE | 32824 | 28448  | -      | 61272  |
| 1967 AE | -     | -      | -      | 56642  |

#### Number of Electors

 $\textbf{Note:} \ \mathsf{AE:} \ \mathsf{Assembly} \ \mathsf{Election}, \ \mathsf{PE:} \ \mathsf{Assembly} \ \mathsf{Segment} \ \mathsf{of} \ \mathsf{Parliamentary} \ \mathsf{Election}$ 