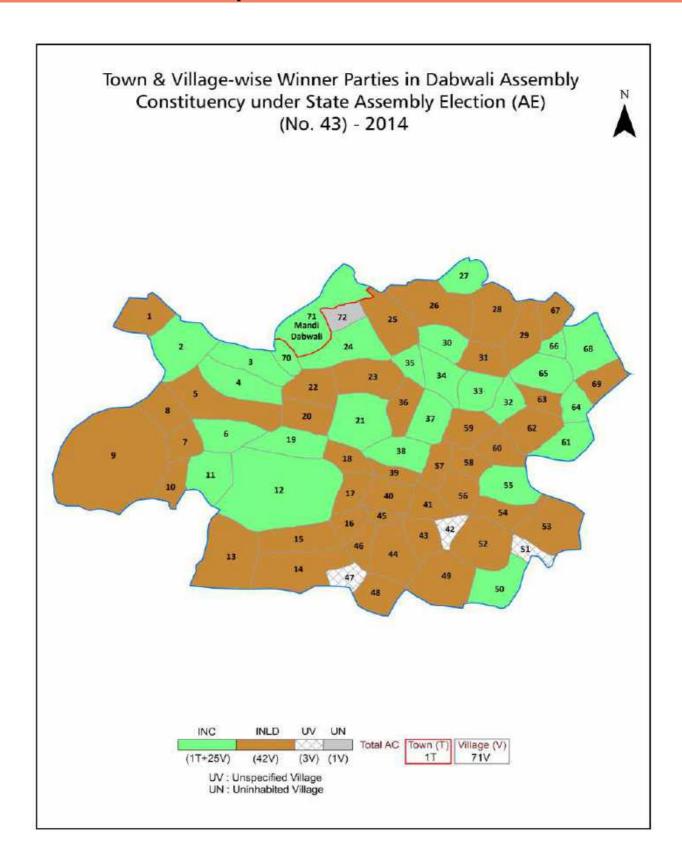

| 187-189  |  |  |  |  |
| 11  | Disclaimer                                                                                                                                                                                                                                                                                                                                                                                                                                              | 191      |  |  |  |  |

#### **Location & Political Map**



#### **Administrative Setup**

#### List of Village Panchayat & Intermediate Panchayat (Block) Name - 2011

| Village Name                 | Village Panchayat Name       | Intermediate Panchayat<br>Name |
|------------------------------|------------------------------|--------------------------------|
| Abub Shahar(271) Split Vill. | Abub Shahar(271) Split Vill. | Dabwali                        |
| Ahmadpur Darewala(261)       | Ahmadpur Darewala(261)       | Dabwali                        |
| Alika(276)                   | Alika(276)                   | Dabwali                        |
| Asa Khera(268)               | Asa Khera(268)               | Dabwali                        |
| Asir(310)                    | Asir(310)                    | Odhan                          |
| Banwala(2