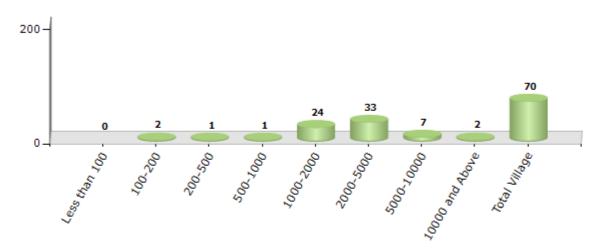

#### Number of Villages by Population Size - 2011

| Less<br>than<br>100 | 100-<br>200 | 200-<br>500 | 500-<br>1000 | 1000-<br>2000 | 2000-<br>5000 | 5000-<br>10000 | 10000<br>and<br>Above | Total<br>Village |
|---------------------|-------------|-------------|--------------|---------------|---------------|----------------|-----------------------|------------------|
| 0                   | 2           | 1           | 1            | 24            | 33            | 7              | 2                     | 70               |

Number of Villages by Population Size - 2011