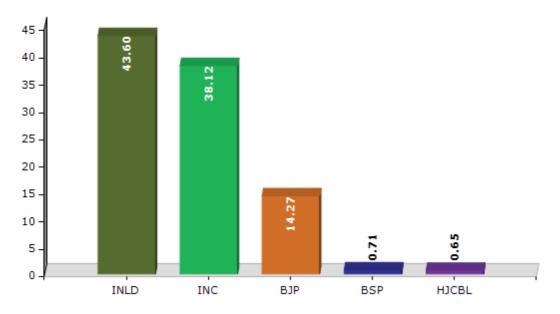

#### **Summary Result of Assembly Election - 2014**

| Candidate Name         | Party | Votes | Votes % |
|------------------------|-------|-------|---------|
| Naina Singh Chautala   | INLD  | 68029 | 43.6    |
| Dr.Kamalvir Singh      | INC   | 59484 | 38.12   |
| Dev Kumar Sharma       | ВЈР   | 22261 | 14.27   |
| Lilu Ram Assa Khera    | BSP   | 1115  | 0.71    |
| Nirmal Bishnoi         | HJCBL | 1012  | 0.65    |
| Jagvinder Singh        | HaLP  | 904   | 0.58    |
| Jarnail Singh          | IND   | 484   | 0.31    |
| Lachhman Dass Kanwaria | IND   | 382   | 0.24    |
| Goldi                  | IND   | 352   | 0.23    |
| Pawan Kumar Jindal     | IND   | 195   | 0.12    |
| Gurnam Singh           | IND   | 123   | 0.08    |
| Kamal Kumar            | IND   | 77    | 0.05    |
| Kalu Ram               | IND   | 74    | 0.05    |
|                        | NOTA  | 1549  | 0.99    |

#### Votes Percentage of Top Parties - 2014