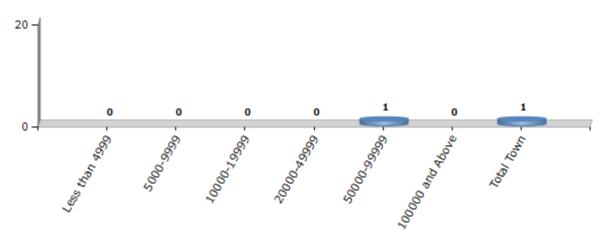

#### **Number of Towns by Population Size - 2011**

| Less than | 5000-9999 | 10000- | 20000- | 50000- | 100000 and | Total |
|-----------|-----------|--------|--------|--------|------------|-------|
| 4999      |           | 19999  | 49999  | 99999  | Above      | Town  |
| 0         | 0         | 0      | 0      | 1      | 0          | 1     |

Number of Towns by Population Size - 2011