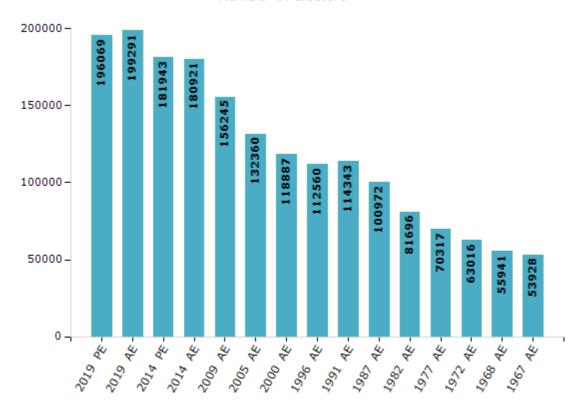

#### **Electors by Male & Female**

| Year    | Male   | Female | Others | Total  |
|---------|--------|--------|--------|--------|
| 2019 PE | 104669 | 91398  | 2      | 196069 |
| 2019 AE | 106194 | 93093  | 4      | 199291 |
| 2014 PE | 97052  | 84891  | 0      | 181943 |
| 2014 AE | 96075  | 84846  | 0      | 180921 |
| 2009 PE | -      | -      | -      | -      |
| 2009 AE | 83393  | 72852  | -      | 156245 |
| 2005 AE | 70647  | 61713  | -      | 132360 |
| 2004 PE | -      | -      | -      | -      |
| 2000 AE | 64114  | 54773  | -      | 118887 |

| Year    | Male  | Female | Others | Total  |
|---------|-------|--------|--------|--------|
| 1999 PE | -     | -      | -      | -      |
| 1996 AE | 60863 | 51697  | -      | 112560 |
| 1991 AE | 61891 | 52452  | -      | 114343 |
| 1987 AE | 54125 | 46847  | -      | 100972 |
| 1982 AE | 44475 | 37221  | -      | 81696  |
| 1977 AE | 38409 | 31908  | -      | 70317  |
| 1972 AE | 34473 | 28543  | -      | 63016  |
| 1968 AE | 30649 | 25292  | -      | 55941  |
| 1967 AE | -     | -      | -      | 53928  |

#### Number of Electors

Note: AE: Assembly Election, PE: Assembly Segment of Parliamentary Election