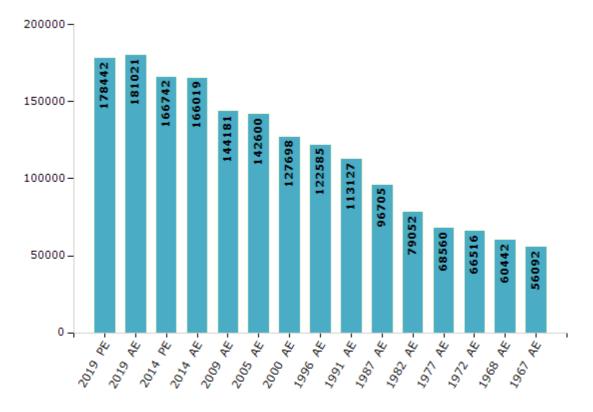

#### **Electors by Male & Female**

| Year    | Male  | Female | Others | Total  | Year    | Male    | Female | Others | Total  |
|---------|-------|--------|--------|--------|---------|---------|--------|--------|--------|
| 2019 PE | 95311 | 83131  | 0      | 178442 | 1999 PI |         | -      | -      | -      |
| 2019 AE | 96577 | 84444  | 0      | 181021 | 1996 A  | E 65225 | 57360  | -      | 122585 |
| 2014 PE | 89076 | 77666  | 0      | 166742 | 1991 A  | E 62047 | 51080  | -      | 113127 |
| 2014 AE | 88498 | 77521  | 0      | 166019 | 1987 A  | E 51408 | 45297  | -      | 96705  |
| 2009 PE | -     | -      | -      | -      | 1982 A  | E 43020 | 36032  | -      | 79052  |
| 2009 AE | 77340 | 66841  | -      | 144181 | 1977 A  | E 36374 | 32186  | -      | 68560  |
| 2005 AE | 75885 | 66715  | -      | 142600 | 1972 A  | E 35434 | 31082  | -      | 66516  |
| 2004 PE | -     | -      | -      | -      | 1968 A  | E 33157 | 27285  | -      | 60442  |
| 2000 AE | 68449 | 59249  | -      | 127698 | 1967 A  | -       | -      | -      | 56092  |

Number of Electors

Note : AE : Assembly Election, PE : Assembly Segment of Parliamentary Election