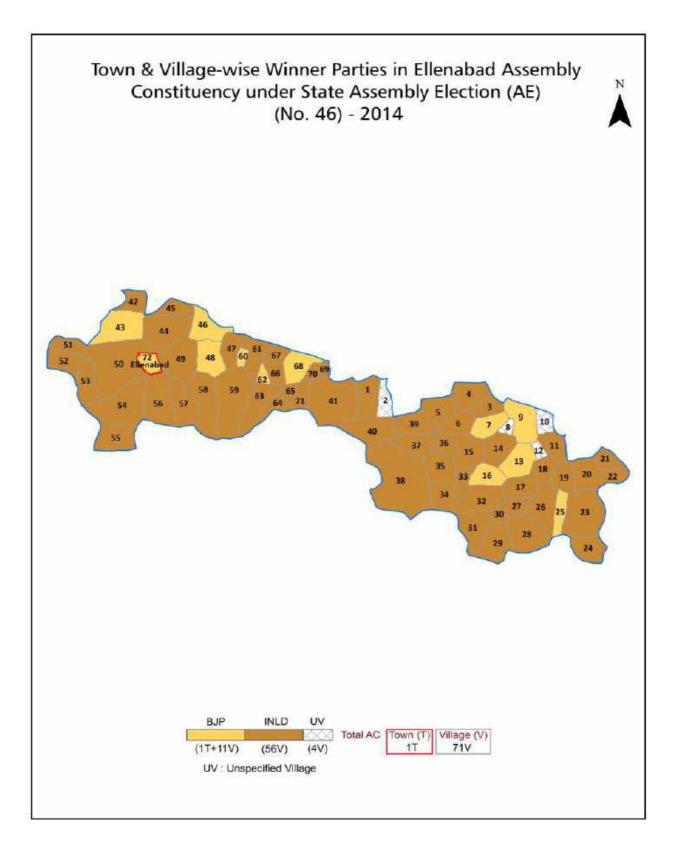

| 174-176  |
| 11  | Disclaimer                                                                                                                                                                                                                                                                                                                                                                                                                                                                                                   | 178      |

## Location & Political Map





#### **Administrative Setup**

#### List of Village Panchayat & Intermediate Panchayat (Block) Name - 2011

| Village Name            | Village Panchayat Name  | Intermediate Panchayat<br>Name |
|-------------------------|-------------------------|--------------------------------|
| Amritsar(129)           | Amritsar(129)           | Ellenabad                      |
| Arnian Wali(43)         | Arnian Wali(43)         | Nathusari Chopta               |
| Bakarianwali(40)        | Bakarianwali(40)        | Nathusari Chopta               |
| Baruwali Doem(38)       | Baruwali Doem(38)       | Nathusari Chopta               |
| Berwala Khurd(116)      | Berwala Khurd(116)      | Ellenabad                      |
| Bhurat Wala(106)        | Bhurat Wala(106)        | Ellenabad