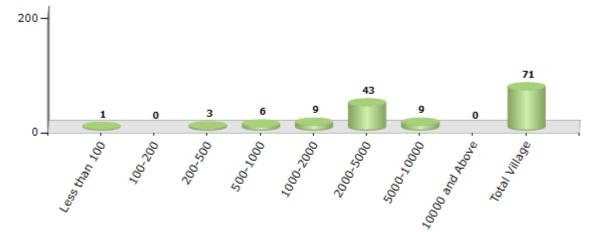

#### Number of Villages by Population Size - 2011

| Less<br>than<br>100 | 100-<br>200 | 200-<br>500 | 500-<br>1000 | 1000-<br>2000 | 2000-<br>5000 | 5000-<br>10000 | 10000<br>and<br>Above | Total<br>Village |
|---------------------|-------------|-------------|--------------|---------------|---------------|----------------|-----------------------|------------------|
| 1                   | 0           | 3           | 6            | 9             | 43            | 9              | 0                     | 71               |

Number of Villages by Population Size - 2011