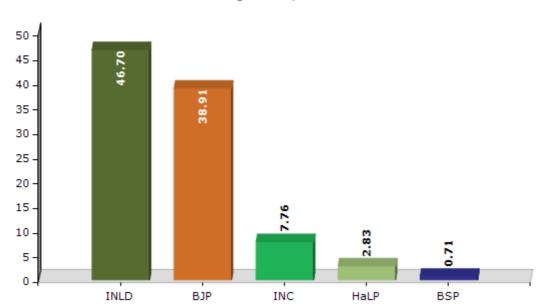

#### Summary Result of Assembly Election - 2014

| Candidate Name       | Party | Votes | Votes % |
|----------------------|-------|-------|---------|
| Abhay Singh Chautala | INLD  | 69162 | 46.7    |
| Pawan Beniwal        | BJP   | 57623 | 38.91   |
| Ramesh Bhadu         | INC   | 11491 | 7.76    |
| Gurjeet Singh Kaura  | HaLP  | 4195  | 2.83    |
| Jas Raj              | BSP   | 1051  | 0.71    |
| Kuldeep Bana         | HJCBL | 925   | 0.62    |
| Satpal               | IND   | 824   | 0.56    |
| Pawan Kumar          | IND   | 558   | 0.38    |
| Bansi Lal            | IND   | 423   | 0.29    |
| Shyam Lal Setia      | IND   | 360   | 0.24    |
| Kuldeep Beniwal      | IND   | 324   | 0.22    |
| Narender Singh       | IND   | 215   | 0.15    |
| Devi Lal             | IND   | 124   | 0.08    |
| Inderjeet            | IND   | 115   | 0.08    |
|                      | NOTA  | 719   | 0.49    |

#### Votes Percentage of Top Parties - 2014