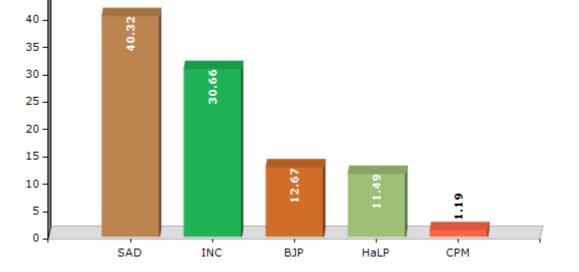

#### **Summary Result of Assembly Election - 2014**

| Candidate Name           | Party | Votes | Votes % |
|--------------------------|-------|-------|---------|
| Balkaur Singh            | SAD   | 54112 | 40.32   |
| Shishpal Keharwala       | INC   | 41147 | 30.66   |
| Rajender Singh Desujodha | BJP   | 17005 | 12.67   |
| Nirmal Singh Malri       | HaLP  | 15416 | 11.49   |
| Chain Singh              | СРМ   | 1593  | 1.19    |
| Mela Singh               | HJCBL | 1548  | 1.15    |
| Gurjant Singh            | BSP   | 1039  | 0.77    |
| Raj Kumar Nagar          | SP    | 969   | 0.72    |
| Puran Singh              | IND   | 583   | 0.43    |
|                          | ΝΟΤΑ  | 778   | 0.58    |