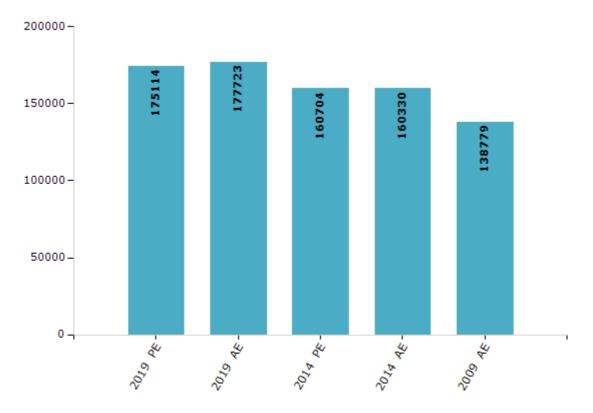

#### **Electors by Male & Female**

| Year    | Male  | Female | Others | Total  | Year    | Male | Female | Others | Total |
|---------|-------|--------|--------|--------|---------|------|--------|--------|-------|
| 2019 PE | 93362 | 81748  | 4      | 175114 | 1999 PE | -    | -      | -      | -     |
| 2019 AE | 94616 | 83103  | 4      | 177723 | 1996 AE | -    | -      | -      | -     |
| 2014 PE | 85803 | 74901  | 0      | 160704 | 1991 AE | -    | -      | -      | -     |
| 2014 AE | 85455 | 74875  | 0      | 160330 | 1987 AE | -    | -      | -      | -     |
| 2009 PE | -     | -      | -      | -      | 1982 AE | -    | -      | -      | -     |
| 2009 AE | 74482 | 64297  | -      | 138779 | 1977 AE | -    | -      | -      | -     |
| 2005 AE | -     | -      | -      | -      | 1972 AE | -    | -      | -      | -     |
| 2004 PE | -     | -      | -      | -      | 1968 AE | -    | -      | -      | -     |
| 2000 AE | -     | -      | -      | -      | 1967 AE | -    | -      | -      | -     |

Number of Electors

 $\textbf{Note:} \mathsf{AE}: \mathsf{Assembly \ Election, \ PE}: \mathsf{Assembly \ Segment \ of \ Parliamentary \ Election}$ 

45 -