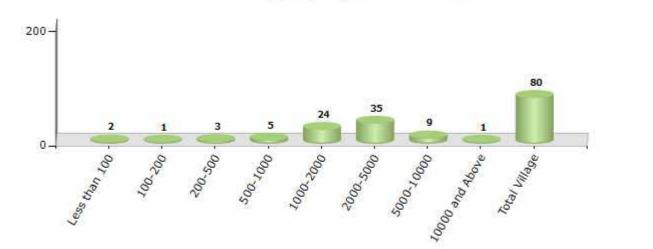

#### Number of Villages by Population Size - 2011

| Less<br>than<br>100 | 100-<br>200 | 200-<br>500 | 500-<br>1000 | 1000-<br>2000 | 2000-<br>5000 | 5000-<br>10000 | 10000<br>and<br>Above | Total<br>Village |
|---------------------|-------------|-------------|--------------|---------------|---------------|----------------|-----------------------|------------------|
| 2                   | 1           | 3           | 5            | 24            | 35            | 9              | 1                     | 80               |

Number of Villages by Population Size - 2011