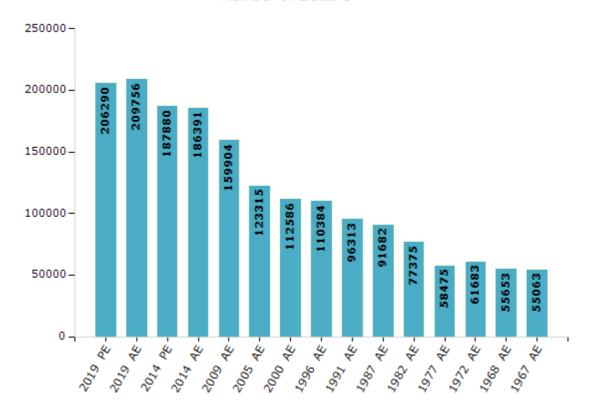

#### **Electors by Male & Female**

| Year    | Male   | Female | Others | Total  |
|---------|--------|--------|--------|--------|
| 2019 PE | 111711 | 94579  | 0      | 206290 |
| 2019 AE | 113355 | 96401  | 0      | 209756 |
| 2014 PE | 102731 | 85149  | 0      | 187880 |
| 2014 AE | 101315 | 85076  | 0      | 186391 |
| 2009 PE | -      | -      | -      | -      |
| 2009 AE | 87274  | 72630  | -      | 159904 |
| 2005 AE | 67098  | 56217  | -      | 123315 |
| 2004 PE | -      | -      | -      | -      |
| 2000 AE | 61501  | 51085  | -      | 112586 |

| Year    | Male  | Female | Others | Total  |
|---------|-------|--------|--------|--------|
| 1999 PE | -     | -      | -      | -      |
| 1996 AE | 59948 | 50436  | -      | 110384 |
| 1991 AE | 51538 | 44775  | -      | 96313  |
| 1987 AE | 48922 | 42760  | -      | 91682  |
| 1982 AE | 41421 | 35954  | -      | 77375  |
| 1977 AE | 30485 | 27990  | -      | 58475  |
| 1972 AE | 32503 | 29180  | -      | 61683  |
| 1968 AE | 29838 | 25815  | -      | 55653  |
| 1967 AE | -     | -      | -      | 55063  |

#### Number of Electors

 $\textbf{Note:} \ \mathsf{AE:} \ \mathsf{Assembly} \ \mathsf{Election}, \ \mathsf{PE:} \ \mathsf{Assembly} \ \mathsf{Segment} \ \mathsf{of} \ \mathsf{Parliamentary} \ \mathsf{Election}$ 