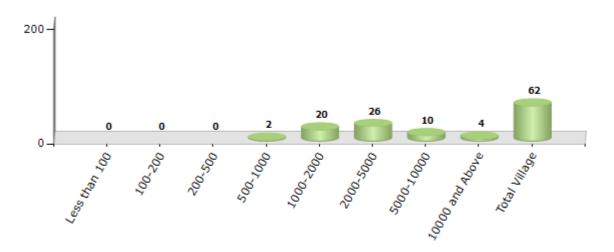

#### Number of Villages by Population Size - 2011

| Less<br>than<br>100 | 100-<br>200 | 200-<br>500 | 500-<br>1000 | 1000-<br>2000 | 2000-<br>5000 | 5000-<br>10000 | 10000<br>and<br>Above | Total<br>Village |
|---------------------|-------------|-------------|--------------|---------------|---------------|----------------|-----------------------|------------------|
| 0                   | 0           | 0           | 2            | 20            | 26            | 10             | 4                     | 62               |

Number of Villages by Population Size - 2011