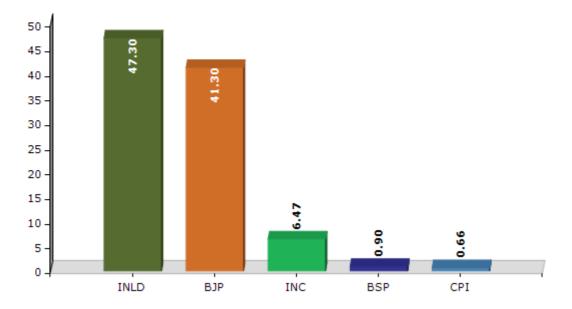

#### **Summary Result of Assembly Election - 2014**

| Candidate Name | Party | Votes | Votes % |
|----------------|-------|-------|---------|
| Pirthi Singh   | INLD  | 72166 | 47.3    |
| Santosh Rani,  | ВЈР   | 63014 | 41.3    |
| Vidya Rani     | INC   | 9869  | 6.47    |
| Vikramjeet     | BSP   | 1374  | 0.9     |
| Mani Ram       | СРІ   | 1011  | 0.66    |
| Dharambir      | IND   | 847   | 0.56    |
| Samunder       | HJCPV | 712   | 0.47    |
| Rajesh Kumar   | IND   | 563   | 0.37    |
| Surender Kumar | IND   | 407   | 0.27    |
| Amit Kumar     | IND   | 404   | 0.26    |
| Randhir Singh  | SMBHP | 364   | 0.24    |
| Gyasu          | SP    | 346   | 0.23    |
| Vidhya Devi    | IND   | 254   | 0.17    |
| Vijay          | HaLP  | 128   | 0.08    |
|                | NOTA  | 1108  | 0.73    |

#### Votes Percentage of Top Parties - 2014