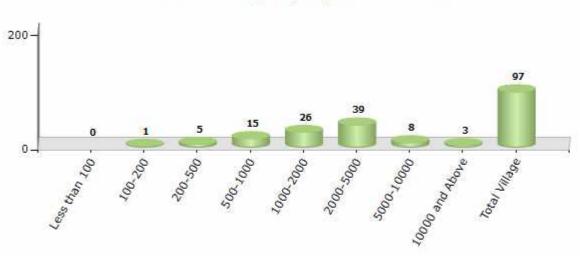

#### Number of Villages by Population Size - 2011

| Less<br>than<br>100 | 100-<br>200 | 200-<br>500 | 500-<br>1000 | 1000-<br>2000 | 2000-<br>5000 | 5000-<br>10000 | 10000<br>and<br>Above | Total<br>Village |
|---------------------|-------------|-------------|--------------|---------------|---------------|----------------|-----------------------|------------------|
| 0                   | 1           | 5           | 15           | 26            | 39            | 8              | 3                     | 97               |