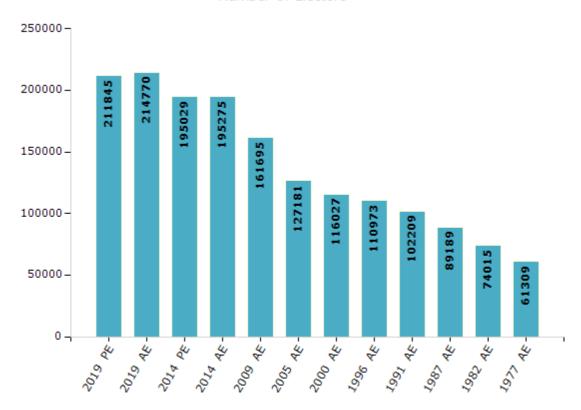

#### **Electors by Male & Female**

| Year    | Male   | Female | Others | Total  |
|---------|--------|--------|--------|--------|
| 2019 PE | 111223 | 100622 | 0      | 211845 |
| 2019 AE | 112651 | 102119 | 0      | 214770 |
| 2014 PE | 102812 | 92217  | 0      | 195029 |
| 2014 AE | 102597 | 92678  | 0      | 195275 |
| 2009 PE | -      | -      | -      | -      |
| 2009 AE | 86189  | 75506  | -      | 161695 |
| 2005 AE | 67688  | 59493  | -      | 127181 |
| 2004 PE | -      | -      | -      | -      |
| 2000 AE | 62304  | 53723  | -      | 116027 |

| Year    | Male  | Female | Others | Total  |
|---------|-------|--------|--------|--------|
| 1999 PE | -     | -      | -      | -      |
| 1996 AE | 58732 | 52241  | -      | 110973 |
| 1991 AE | 54842 | 47367  | -      | 102209 |
| 1987 AE | 47331 | 41858  | -      | 89189  |
| 1982 AE | 39998 | 34017  | -      | 74015  |
| 1977 AE | 33489 | 27820  | -      | 61309  |
| 1972 AE | -     | -      | -      | -      |
| 1968 AE | -     | -      | -      | -      |
| 1967 AE | _     | -      | -      | _      |

#### Number of Electors

 $\textbf{Note:} \ \mathsf{AE:} \ \mathsf{Assembly} \ \mathsf{Election}, \ \mathsf{PE:} \ \mathsf{Assembly} \ \mathsf{Segment} \ \mathsf{of} \ \mathsf{Parliamentary} \ \mathsf{Election}$ 