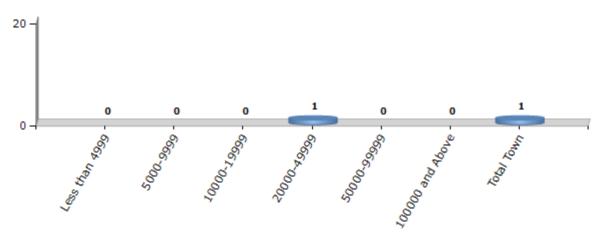

#### **Number of Towns by Population Size - 2011**

| Less tha | n 5000-9999 | 10000- | 20000- | 50000- | 100000 and | Total |
|----------|-------------|--------|--------|--------|------------|-------|
| 4999     |             | 19999  | 49999  | 99999  | Above      | Town  |
| 0        | 0           | 0      | 1      | 0      | 0          | 1     |