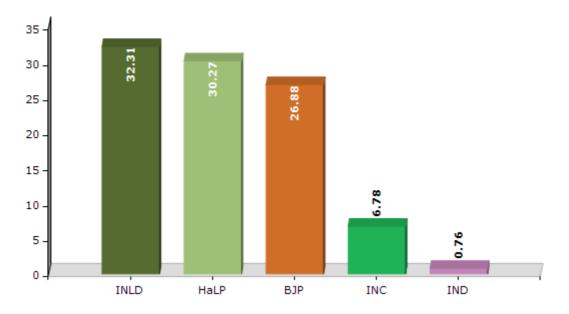

#### **Summary Result of Assembly Election - 2014**

| Candidate Name                 | Party | Votes | Votes % |
|--------------------------------|-------|-------|---------|
| Makhan Lal Singla              | INLD  | 46573 | 32.31   |
| Gopal Kanda                    | HaLP  | 43635 | 30.27   |
| Sunita Setia                   | ВЈР   | 38742 | 26.88   |
| Naveen Kumar Kedia             | INC   | 9779  | 6.78    |
| Kanchan Kumar                  | IND   | 1097  | 0.76    |
| Satbir Singh                   | IND   | 900   | 0.62    |
| Vijay Kumar S/O Ved Parkash    | BSP   | 708   | 0.49    |
| Shyam Sunder                   | HJCBL | 485   | 0.34    |
| Bhoop Singh                    | IND   | 303   | 0.21    |
| Shweta Jain                    | IND   | 262   | 0.18    |
| Inder Kumar                    | IND   | 235   | 0.16    |
| Mohan Lal                      | IND   | 224   | 0.16    |
| Vijay Kumar S/O Ramesh Chander | IND   | 186   | 0.13    |
| Narender                       | IND   | 137   | 0.1     |
|                                | NOTA  | 875   | 0.61    |

#### Votes Percentage of Top Parties - 2014