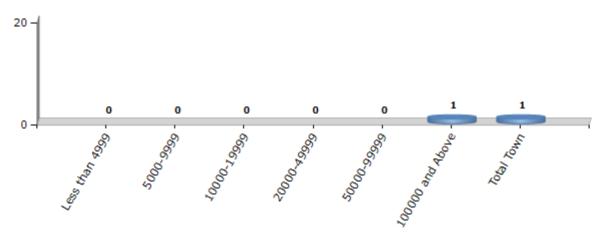

#### **Number of Towns by Population Size - 2011**

| Less than | 5000-9999 | 10000- | 20000- | 50000- | 100000 and | Total |
|-----------|-----------|--------|--------|--------|------------|-------|
| 4999      |           | 19999  | 49999  | 99999  | Above      | Town  |
| 0         | 0         | 0      | 0      | 0      | 1          | 1     |

Number of Towns by Population Size - 2011