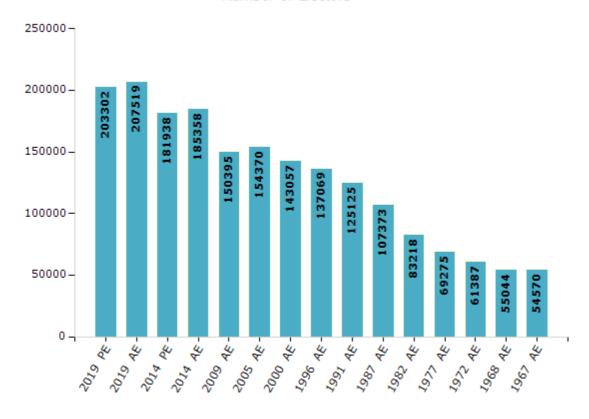

#### **Electors by Male & Female**

| Year    | Male   | Female | Others | Total  |
|---------|--------|--------|--------|--------|
| 2019 PE | 107208 | 96093  | 1      | 203302 |
| 2019 AE | 109347 | 98171  | 1      | 207519 |
| 2014 PE | 96635  | 85303  | 0      | 181938 |
| 2014 AE | 98236  | 87122  | 0      | 185358 |
| 2009 PE | -      | -      | -      | -      |
| 2009 AE | 80750  | 69645  | -      | 150395 |
| 2005 AE | 82888  | 71482  | -      | 154370 |
| 2004 PE | -      | -      | -      | -      |
| 2000 AE | 77433  | 65624  | -      | 143057 |

| Year    | Male  | Female | Others | Total  |
|---------|-------|--------|--------|--------|
| 1999 PE | -     | -      | -      | -      |
| 1996 AE | 72922 | 64147  | -      | 137069 |
| 1991 AE | 68117 | 57008  | -      | 125125 |
| 1987 AE | 56654 | 50719  | -      | 107373 |
| 1982 AE | 46155 | 37063  | -      | 83218  |
| 1977 AE | 36521 | 32754  | -      | 69275  |
| 1972 AE | 32933 | 28454  | -      | 61387  |
| 1968 AE | 29783 | 25261  | -      | 55044  |
| 1967 AE | -     | -      | -      | 54570  |

#### Number of Electors

 $\textbf{Note:} \ \mathsf{AE:} \ \mathsf{Assembly} \ \mathsf{Election}, \ \mathsf{PE:} \ \mathsf{Assembly} \ \mathsf{Segment} \ \mathsf{of} \ \mathsf{Parliamentary} \ \mathsf{Election}$ 