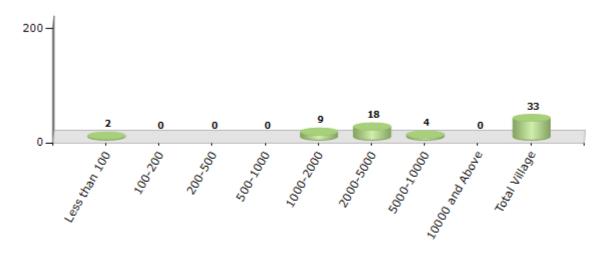

#### Number of Villages by Population Size - 2011

| Less<br>than<br>100 | 100-<br>200 | 200-<br>500 | 500-<br>1000 | 1000-<br>2000 | 2000-<br>5000 | 5000-<br>10000 | 10000<br>and<br>Above | Total<br>Village |
|---------------------|-------------|-------------|--------------|---------------|---------------|----------------|-----------------------|------------------|
| 2                   | 0           | 0           | 0            | 9             | 18            | 4              | 0                     | 33               |

Number of Villages by Population Size - 2011