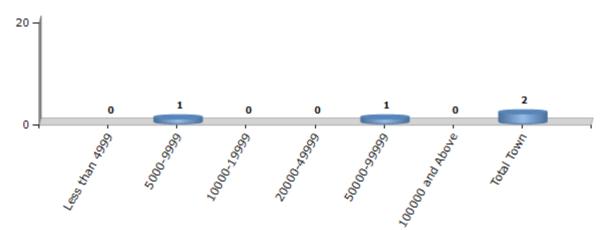

#### Number of Towns by Population Size - 2011

| Less than | 5000-9999 | 10000- | 20000- | 50000- | 100000 and | Total |
|-----------|-----------|--------|--------|--------|------------|-------|
| 4999      |           | 19999  | 49999  | 99999  | Above      | Town  |
| 0         | 1         | 0      | 0      | 1      | 0          | 2     |

Number of Towns by Population Size - 2011