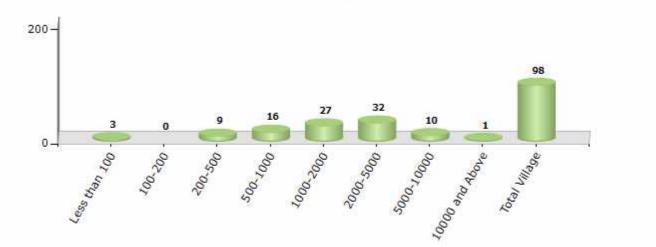

#### Number of Villages by Population Size - 2011

| Less<br>than<br>100 | 100-<br>200 | 200-<br>500 | 500-<br>1000 | 1000-<br>2000 | 2000-<br>5000 | 5000-<br>10000 | 10000<br>and<br>Above | Total<br>Village |
|---------------------|-------------|-------------|--------------|---------------|---------------|----------------|-----------------------|------------------|
| 3                   | 0           | 9           | 16           | 27            | 32            | 10             | 1                     | 98               |

Number of Villages by Population Size - 2011