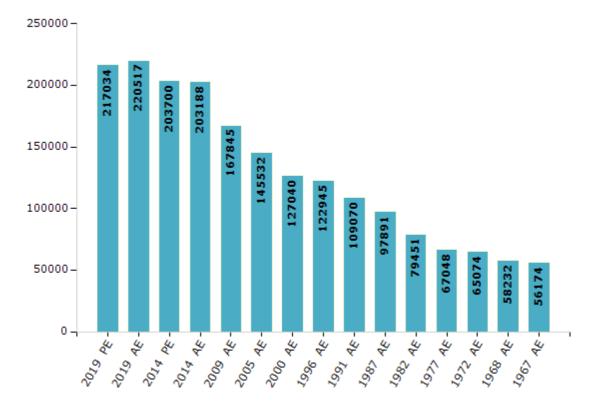

#### **Electors by Male & Female**

| Year    | Male   | Female | Others | Total  | Year    | Male  | Female | Others | Total  |
|---------|--------|--------|--------|--------|---------|-------|--------|--------|--------|
| 2019 PE | 114827 | 102207 | 0      | 217034 | 1999 PE | -     | -      | -      | -      |
| 2019 AE | 116497 | 104020 | 0      | 220517 | 1996 AE | 66115 | 56830  | -      | 122945 |
| 2014 PE | 107963 | 95737  | 0      | 203700 | 1991 AE | 58503 | 50567  | -      | 109070 |
| 2014 AE | 107186 | 96002  | 0      | 203188 | 1987 AE | 52442 | 45449  | -      | 97891  |
| 2009 PE | -      | -      | -      | -      | 1982 AE | 42687 | 36764  | -      | 79451  |
| 2009 AE | 90088  | 77757  | -      | 167845 | 1977 AE | 36176 | 30872  | -      | 67048  |
| 2005 AE | 78035  | 67497  | -      | 145532 | 1972 AE | 35633 | 29441  | -      | 65074  |
| 2004 PE | -      | -      | -      | -      | 1968 AE | 31804 | 26428  | -      | 58232  |
| 2000 AE | 68801  | 58239  | -      | 127040 | 1967 AE | -     | -      | -      | 56174  |

Number of Electors

 $\textbf{Note:} \mathsf{AE}: \mathsf{Assembly \ Election, \ PE}: \mathsf{Assembly \ Segment \ of \ Parliamentary \ Election}$ 