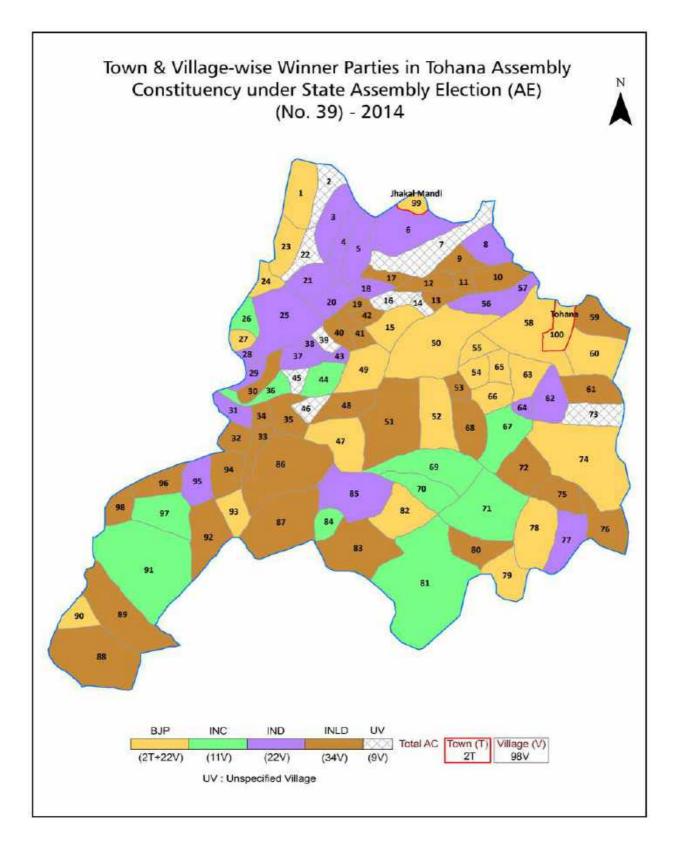

| 190-192  |
| 11  | Disclaimer                                                                                                                                                                                                                                                                                                                                                                                                                                                                                                   | 194      |

## **Location & Political Map**







#### **Administrative Setup**

#### List of Village Panchayat & Intermediate Panchayat (Block) Name - 2011

| Village Name       | Village Panchayat Name | Intermediate Panchayat<br>Name |
|--------------------|------------------------|--------------------------------|
| Akanwali(101)      | Akanwali(101)          | Tohana                         |
| Amani(86)          | Amani(86)              | Tohana                         |
| Badhai Khera(91)   | Badhai Khera(91)       | Tohana                         |
| Balianwala(95)     | Balianwala(95)         | Tohana                         |
| Bawan(72)          | Bawan(72)              | Bhuna                          |
| Bhatoo(71)         | Bhatoo(71)             | Bhuna                          |
| Bhimawala(79)      | Bhimawala(79)