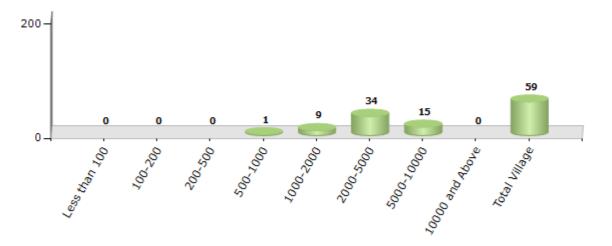

#### Number of Villages by Population Size - 2011

| Less<br>than<br>100 | 100-<br>200 | 200-<br>500 | 500-<br>1000 | 1000-<br>2000 | 2000-<br>5000 | 5000-<br>10000 | 10000<br>and<br>Above | Total<br>Village |
|---------------------|-------------|-------------|--------------|---------------|---------------|----------------|-----------------------|------------------|
| 0                   | 0           | 0           | 1            | 9             | 34            | 15             | 0                     | 59               |

#### Number of Villages by Population Size - 2011