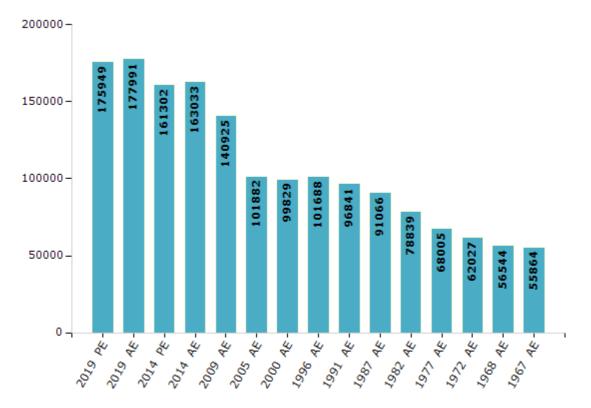

#### **Electors by Male & Female**

| Year    | Male  | Female | Others | Total  | Year    | Male  | Female | Others | Total  |
|---------|-------|--------|--------|--------|---------|-------|--------|--------|--------|
| 2019 PE | 97652 | 78297  | 0      | 175949 | 1999 PE | -     | -      | -      | -      |
| 2019 AE | 98585 | 79406  | 0      | 177991 | 1996 AE | 56691 | 44997  | -      | 101688 |
| 2014 PE | 90556 | 70746  | 0      | 161302 | 1991 AE | 53429 | 43412  | -      | 96841  |
| 2014 AE | 91357 | 71676  | 0      | 163033 | 1987 AE | 49460 | 41606  | -      | 91066  |
| 2009 PE | -     | -      | -      | -      | 1982 AE | 42666 | 36173  | -      | 78839  |
| 2009 AE | 79078 | 61847  | -      | 140925 | 1977 AE | 35925 | 32080  | -      | 68005  |
| 2005 AE | 56512 | 45370  | -      | 101882 | 1972 AE | 32535 | 29492  | -      | 62027  |
| 2004 PE | -     | -      | -      | -      | 1968 AE | 29551 | 26993  | -      | 56544  |
| 2000 AE | 55766 | 44063  | -      | 99829  | 1967 AE | -     | -      | -      | 55864  |

Number of Electors

 $<sup>\</sup>textbf{Note:} \mathsf{AE}: \mathsf{Assembly \ Election, \ PE}: \mathsf{Assembly \ Segment \ of \ Parliamentary \ Election}$ 