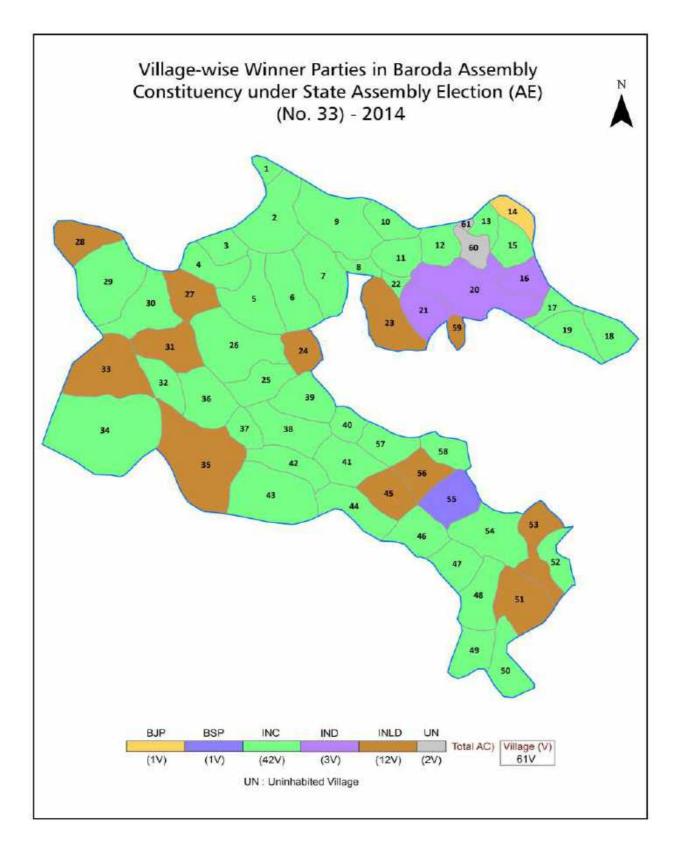

#### **Summary Result of Assembly Election - 2014**

| Candidate Name          | Party | Votes | Votes % |
|-------------------------|-------|-------|---------|
| Sri Krishan             | INC   | 50530 | 41.93   |
| Dr. Kapoor Singh Narwal | INLD  | 45347 | 37.63   |
| Baljit Singh Malik      | ВЈР   | 8698  | 7.22    |
| Surender                | IND   | 7525  | 6.24    |
| Devender Singh          | BSP   | 3255  | 2.7     |
| Jorawar Singh           | HJCPV | 1126  | 0.93    |
| Sant Ram                | IND   | 569   | 0.47    |
| Parveen Malik           | IND   | 567   | 0.47    |
| Inder Singh Sehrawat    | IND   | 556   | 0.46    |
| Ramesh Chander          | HaLP  | 532   | 0.44    |
| Rajesh                  | IND   | 524   | 0.43    |
| Kuldeep Singh           | kajp  | 444   | 0.37    |
| Satish                  | IND   | 143   | 0.12    |
| Satyanarayan            | IND   | 134   | 0.11    |
| Dharampal               | IND   | 84    | 0.07    |
| Anil Kumar              | IND   | 76    | 0.06    |
| Krishan Kumar           | IND   | 41    | 0.03    |
|                         | NOTA  | 358   | 0.3     |