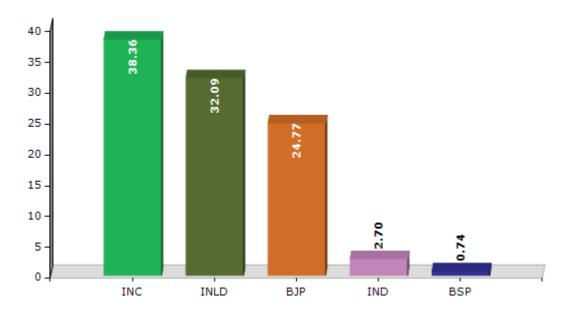

#### **Summary Result of Assembly Election - 2014**

| Candidate Name | Party | Votes | Votes % |
|----------------|-------|-------|---------|
| Kuldip Sharma  | INC   | 46146 | 38.36   |
| Nirmal Rani    | INLD  | 38603 | 32.09   |
| Jitender Singh | ВЈР   | 29798 | 24.77   |
| Rajesh Kumar   | IND   | 3254  | 2.7     |
| Hari Parkash   | BSP   | 891   | 0.74    |
| Vikram Singh   | HJCBL | 556   | 0.46    |
| Satender       | IND   | 196   | 0.16    |
| Jogender Kumar | IND   | 127   | 0.11    |
| Ishwer Singh   | RARS  | 99    | 0.08    |
| Sunder Singh   | SMBHP | 73    | 0.06    |
| Ramehar        | RVNP  | 43    | 0.04    |
|                | NOTA  | 525   | 0.44    |

#### Votes Percentage of Top Parties - 2014