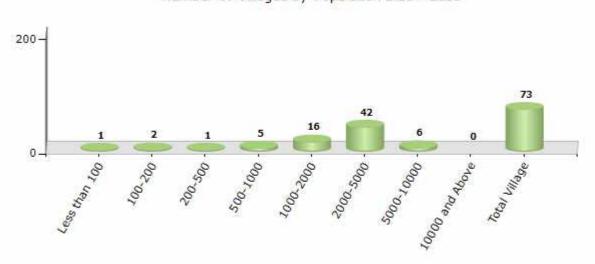

#### **Number of Villages by Population Size - 2011**

| Less<br>than<br>100 | 100-<br>200 | 200-<br>500 | 500-<br>1000 | 1000-<br>2000 | 2000-<br>5000 | 5000-<br>10000 | 10000<br>and<br>Above | Total<br>Village |
|---------------------|-------------|-------------|--------------|---------------|---------------|----------------|-----------------------|------------------|
| 1                   | 2           | 1           | 5            | 16            | 42            | 6              | 0                     | 73               |

Number of Villages by Population Size - 2011