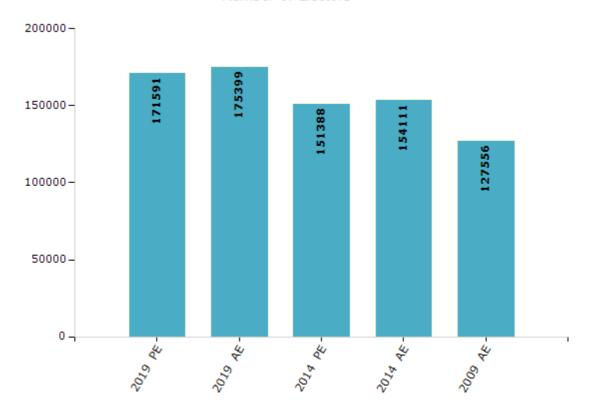

#### **Electors by Male & Female**

| Year    | Male  | Female | Others | Total  | Year    | Male | Female | Others | Total |
|---------|-------|--------|--------|--------|---------|------|--------|--------|-------|
| 2019 PE | 93804 | 77783  | 4      | 171591 | 1999 PE | -    | -      | -      | -     |
| 2019 AE | 95800 | 79595  | 4      | 175399 | 1996 AE | -    | -      | -      | -     |
| 2014 PE | 83482 | 67906  | 0      | 151388 | 1991 AE | -    | -      | -      | -     |
| 2014 AE | 84660 | 69451  | 0      | 154111 | 1987 AE | -    | -      | -      | -     |
| 2009 PE | -     | -      | -      | -      | 1982 AE | -    | -      | -      | -     |
| 2009 AE | 71036 | 56520  | -      | 127556 | 1977 AE | -    | -      | -      | -     |
| 2005 AE | -     | -      | -      | -      | 1972 AE | -    | -      | -      | -     |
| 2004 PE | -     | -      | -      | -      | 1968 AE | -    | -      | -      | -     |
| 2000 AE | -     | -      | -      | -      | 1967 AE | -    | -      | -      | -     |

#### Number of Electors

 $\textbf{Note:} \ \mathsf{AE:} \ \mathsf{Assembly} \ \mathsf{Election}, \ \mathsf{PE:} \ \mathsf{Assembly} \ \mathsf{Segment} \ \mathsf{of} \ \mathsf{Parliamentary} \ \mathsf{Election}$ 