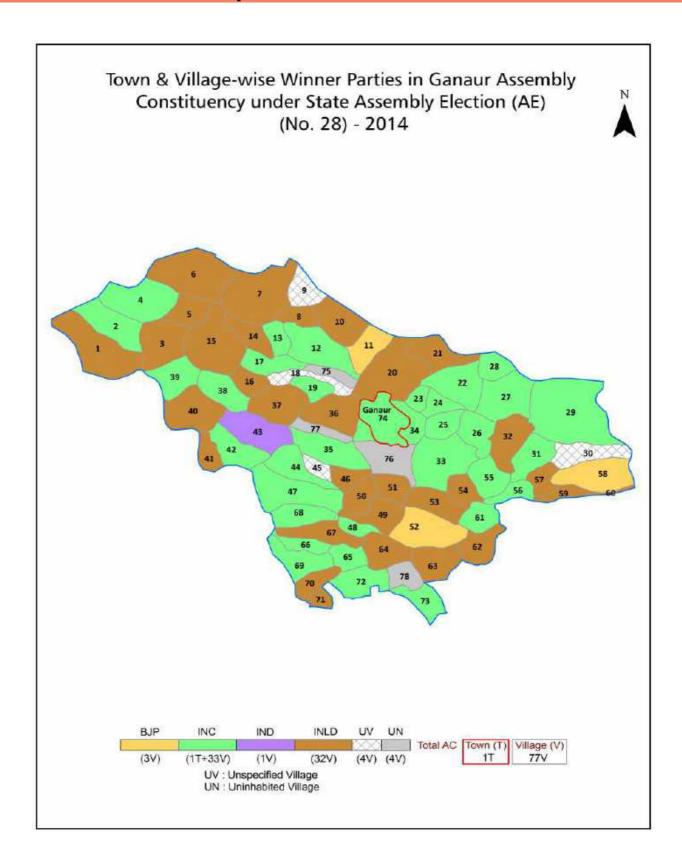

Printed in India

| No. | Particulars                                                                                                                                                                                                                                                                                                                                                                                                                                             | Page No. |  |  |  |  |
|-----|---------------------------------------------------------------------------------------------------------------------------------------------------------------------------------------------------------------------------------------------------------------------------------------------------------------------------------------------------------------------------------------------------------------------------------------------------------|----------|--|--|--|--|
| 1   | Introduction  Assembly Constituency - (Vidhan Sabha) at a Glance   Features of Assembly as per Delimitation Commission of India (2008)                                                                                                                                                                                                                                                                                                                  | 1-2      |  |  |  |  |
|     | Location and Political Maps                                                                                                                                                                                                                                                                                                                                                                                                                             |          |  |  |  |  |
| 2   | Location Map   Boundaries of Assembly Constituency - (Vidhan Sabha) in District   Boundaries of Assembly Constituency under Parliamentary Constituency - (Lok Sabha)   Town & Village-wise Winner Parties- 2024-PE, 2024-AE, 2019-PE, 2019-AE, 2014-PE, 2014-AE, 2009-PE and 2009-AE                                                                                                                                                                    | 3-11     |  |  |  |  |
|     | Administrative Setup (2011)                                                                                                                                                                                                                                                                                                                                                                                                                             |          |  |  |  |  |
| 3   | District   Sub-district   Towns   Villages   Inhabited Villages   Uninhabited Villages   Village Panchayat   Intermediate Panchayat                                                                                                                                                                                                                                                                                                                     | 12-16    |  |  |  |  |
|     | Demographics (2011)                                                                                                                                                                                                                                                                                                                                                                                                                                     |          |  |  |  |  |
| 4   | Population   Households   Rural/Urban Population   Towns and Villages by Population Size   Sex Ratio (Total & 0-6 Years)   Religious Population   Social Population   Literacy Rate                                                                                                                                                                                                                                                                     | 17-18    |  |  |  |  |
|     | Electoral Features                                                                                                                                                                                                                                                                                                                                                                                                                                      |          |  |  |  |  |
| 5   | Important Dates of Last Elections Held   Electors by Gender   Service Electors   Voters   Voters Turnout   Polling Stations & Average Number of Electors per Polling Station   Electors by Age Group   Present Elected Representatives                                                                                                                                                                                                                  | 19-24    |  |  |  |  |
|     | Historical Summary Election Results                                                                                                                                                                                                                                                                                                                                                                                                                     |          |  |  |  |  |
| 6   | Vote Share of Major Parties   Winning Margin (Number & Percentage   Polarity of Parties   Summary Result of Assembly Segment of Parliamentary Elections 2024, 2019, 2014 and 2009   Summary Result of Assembly Elections 2024, 2019, 2014 and 2009                                                                                                                                                                                                      | 25-34    |  |  |  |  |
|     | Polling Station Level Election Results                                                                                                                                                                                                                                                                                                                                                                                                                  |          |  |  |  |  |
| 7   | Name and Number of Polling Station 2024-PE, 2024-AE, 2019-PE, 2019-AE, 2014-PE, 2014-AE, 2009-PE and 2009-AE   Polling Station-wise Electors, Voters & Voters Turnout 2024-PE, 2024-AE, 2019-PE, 2019-AE, 2014-PE, 2014-AE, 2009-PE and 2009-AE   Polling Station wise Elections Results 2024-PE, 2024-AE, 2019-PE, 2019-AE, 2014-PE, 2014-AE, 2009-PE and 2009-AE                                                                                      | 35-154   |  |  |  |  |
| •   | Share of Assembly Constituency                                                                                                                                                                                                                                                                                                                                                                                                                          | 4        |  |  |  |  |
| 8   | Share of Assembly Constituency - (Vidhan Sabha) in State, District and Parliamentary Constituency - (Lok Sabha)                                                                                                                                                                                                                                                                                                                                         | 155      |  |  |  |  |
|     | Socio-Economic Amenities (2011)                                                                                                                                                                                                                                                                                                                                                                                                                         |          |  |  |  |  |
| 9   | Access to Administrative Units   Agricultural, Manufacturing and Industrial Commodities   Demographic Indicators   Education   Health & Manpower   Drinking Water Supply   Sanitation   Entertainment and Recreations Infrastructure   Power   Food Allocation Distribution and Marketing of Agriculture Commodities Infrastructure   Transport and Road Infrastructure   Communication   Banking and Financial Services   Land Use   Irrigation Source |          |  |  |  |  |
| 10  | Abbreviation & Sources                                                                                                                                                                                                                                                                                                                                                                                                                                  | 173-175  |  |  |  |  |
| 11  | Disclaimer                                                                                                                                                                                                                                                                                                                                                                                                                                              | 177      |  |  |  |  |