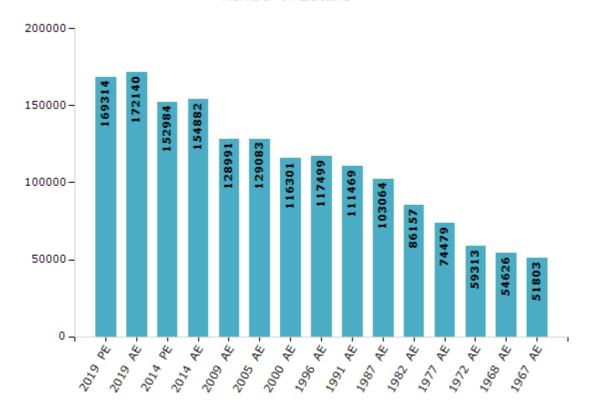

#### **Electors by Male & Female**

| Year    | Male  | Female | Others | Total  |
|---------|-------|--------|--------|--------|
| 2019 PE | 92050 | 77254  | 10     | 169314 |
| 2019 AE | 93407 | 78723  | 10     | 172140 |
| 2014 PE | 83822 | 69162  | 0      | 152984 |
| 2014 AE | 84514 | 70368  | 0      | 154882 |
| 2009 PE | -     | -      | -      | -      |
| 2009 AE | 71217 | 57774  | -      | 128991 |
| 2005 AE | 71218 | 57865  | -      | 129083 |
| 2004 PE | -     | -      | -      | -      |
| 2000 AE | 64095 | 52206  | -      | 116301 |

| Year    | Male  | Female | Others | Total  |
|---------|-------|--------|--------|--------|
| 1999 PE | -     | -      | -      | -      |
| 1996 AE | 64578 | 52921  | -      | 117499 |
| 1991 AE | 60945 | 50524  | -      | 111469 |
| 1987 AE | 55441 | 47623  | -      | 103064 |
| 1982 AE | 46206 | 39951  | -      | 86157  |
| 1977 AE | 39174 | 35305  | -      | 74479  |
| 1972 AE | 30717 | 28596  | -      | 59313  |
| 1968 AE | 28821 | 25805  | -      | 54626  |
| 1967 AE | _     | -      | _      | 51803  |

#### Number of Electors

 $\textbf{Note:} \ \mathsf{AE:} \ \mathsf{Assembly} \ \mathsf{Election}, \ \mathsf{PE:} \ \mathsf{Assembly} \ \mathsf{Segment} \ \mathsf{of} \ \mathsf{Parliamentary} \ \mathsf{Election}$ 