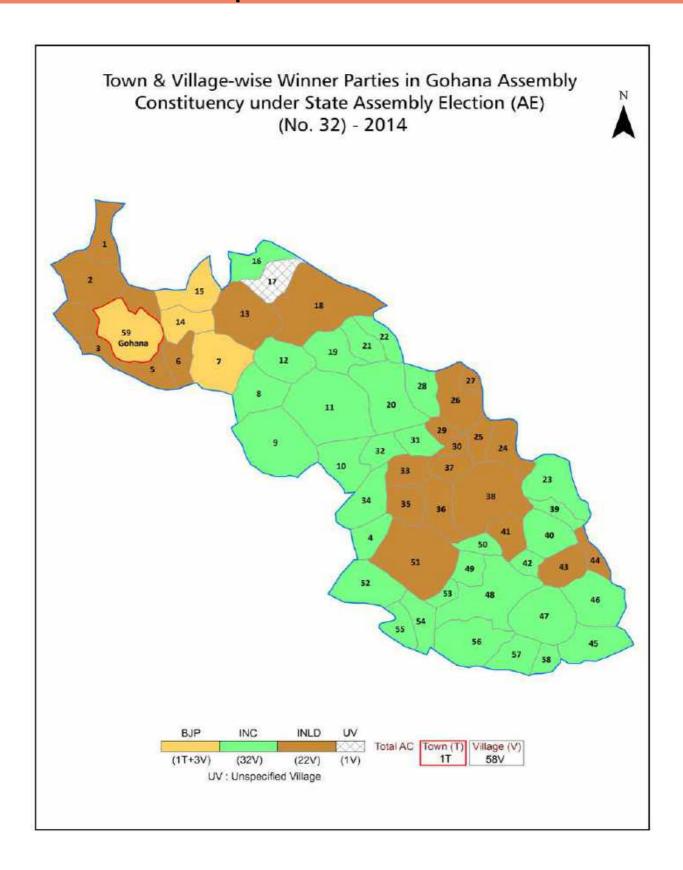

| 176-178            |  |  |  |  |  |
| 11  | Disclaimer                                                                                                                                                                                                                                                                                                                                                                                                                                              | 180                |  |  |  |  |  |

### **Location & Political Map**



#### **Administrative Setup**

#### List of Village Panchayat & Intermediate Panchayat (Block) Name - 2011

| Village Name                   | Village Panchayat Name   | Intermediate Panchayat<br>Name |
|--------------------------------|--------------------------|--------------------------------|
| Badshahpur Machhri (178)       | Badshahpur Machhri       | Sonipat                        |
| Bagru(194)                     | Bagru                    | Sonipat                        |
| Barota (37)                    | Barota                   | Gohana                         |
| Barwasni(202)                  | Barwasni                 | Sonipat                        |
| Bhadi (146)                    | Bhadi                    | Ganaur                         |
| Bhatana Jafrabad(176)