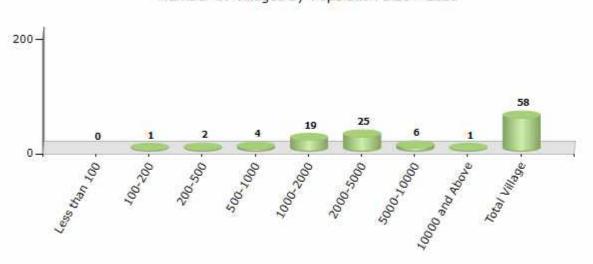

#### Number of Villages by Population Size - 2011

| Less<br>than<br>100 | 100-<br>200 | 200-<br>500 | 500-<br>1000 | 1000-<br>2000 | 2000-<br>5000 | 5000-<br>10000 | 10000<br>and<br>Above | Total<br>Village |
|---------------------|-------------|-------------|--------------|---------------|---------------|----------------|-----------------------|------------------|
| 0                   | 1           | 2           | 4            | 19            | 25            | 6              | 1                     | 58               |

Number of Villages by Population Size - 2011