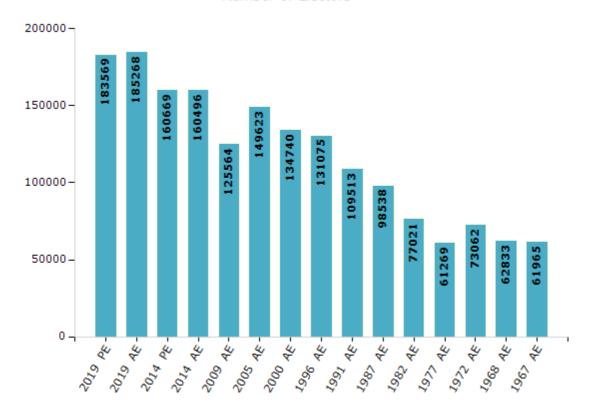

#### **Electors by Male & Female**

| Year    | Male  | Female | Others | Total  |
|---------|-------|--------|--------|--------|
| 2019 PE | 98101 | 85467  | 1      | 183569 |
| 2019 AE | 98772 | 86495  | 1      | 185268 |
| 2014 PE | 86231 | 74438  | 0      | 160669 |
| 2014 AE | 85736 | 74760  | 0      | 160496 |
| 2009 PE | -     | -      | -      | -      |
| 2009 AE | 68445 | 57119  | -      | 125564 |
| 2005 AE | 81128 | 68495  | -      | 149623 |
| 2004 PE | -     | -      | -      | -      |
| 2000 AE | 73395 | 61345  | -      | 134740 |

| Year    | Male  | Female | Others | Total  |
|---------|-------|--------|--------|--------|
| 1999 PE | -     | -      | -      | -      |
| 1996 AE | 70029 | 61046  | -      | 131075 |
| 1991 AE | 58970 | 50543  | -      | 109513 |
| 1987 AE | 52891 | 45647  | -      | 98538  |
| 1982 AE | 41039 | 35982  | -      | 77021  |
| 1977 AE | 32185 | 29084  | -      | 61269  |
| 1972 AE | 38626 | 34436  | -      | 73062  |
| 1968 AE | 33193 | 29640  | -      | 62833  |
| 1967 AE | -     | -      | -      | 61965  |

#### Number of Electors

 $\textbf{Note:} \ \mathsf{AE:} \ \mathsf{Assembly} \ \mathsf{Election}, \ \mathsf{PE:} \ \mathsf{Assembly} \ \mathsf{Segment} \ \mathsf{of} \ \mathsf{Parliamentary} \ \mathsf{Election}$ 