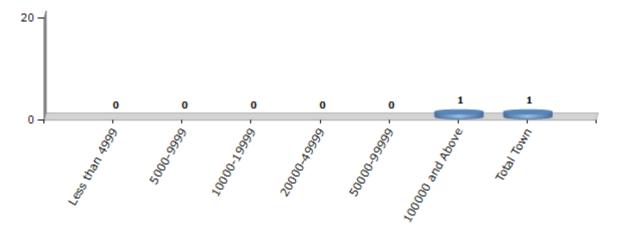

#### **Number of Towns by Population Size - 2011**

| Less than | 5000-9999 | 10000- | 20000- | 50000- | 100000 and | Total |
|-----------|-----------|--------|--------|--------|------------|-------|
| 4999      |           | 19999  | 49999  | 99999  | Above      | Town  |
| 0         | 0         | 0      | 0      | 0      | 1          | 1     |

Number of Towns by Population Size - 2011