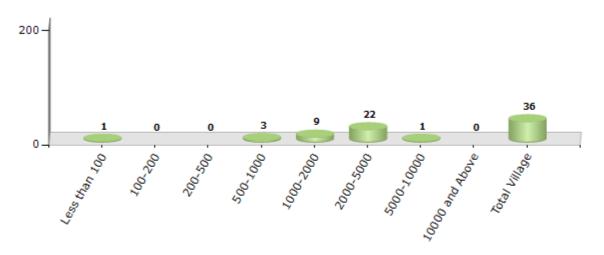

#### Number of Villages by Population Size - 2011

| Less<br>than<br>100 | 100-<br>200 | 200-<br>500 | 500-<br>1000 | 1000-<br>2000 | 2000-<br>5000 | 5000-<br>10000 | 10000<br>and<br>Above | Total<br>Village |
|---------------------|-------------|-------------|--------------|---------------|---------------|----------------|-----------------------|------------------|
| 1                   | 0           | 0           | 3            | 9             | 22            | 1              | 0                     | 36               |

Number of Villages by Population Size - 2011