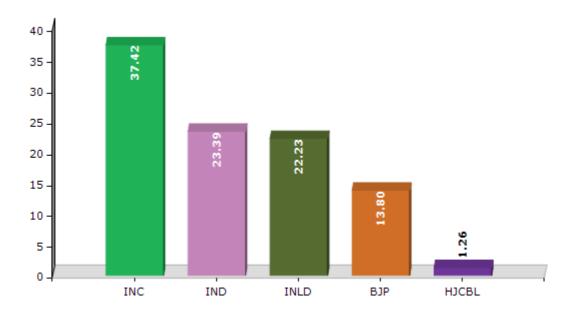

#### **Summary Result of Assembly Election - 2014**

| Candidate Name     | Party | Votes | Votes % |
|--------------------|-------|-------|---------|
| Jaiveer Singh      | INC   | 37829 | 37.42   |
| Pawan Kumar        | IND   | 23647 | 23.39   |
| Anita              | INLD  | 22477 | 22.23   |
| Dr. Kuldeep Kakran | ВЈР   | 13953 | 13.8    |
| Neelam Rani        | HJCBL | 1271  | 1.26    |
| Subash             | BSP   | 500   | 0.49    |
| Ram Chander        | HaLP  | 422   | 0.42    |
| Jai Dev            | SP    | 250   | 0.25    |
| Maya Devi          | IND   | 235   | 0.23    |
| Gulab Singh        | PHRC  | 73    | 0.07    |
| Inder Singh        | SMBHP | 46    | 0.05    |
|                    | NOTA  | 402   | 0.4     |

#### Votes Percentage of Top Parties - 2014