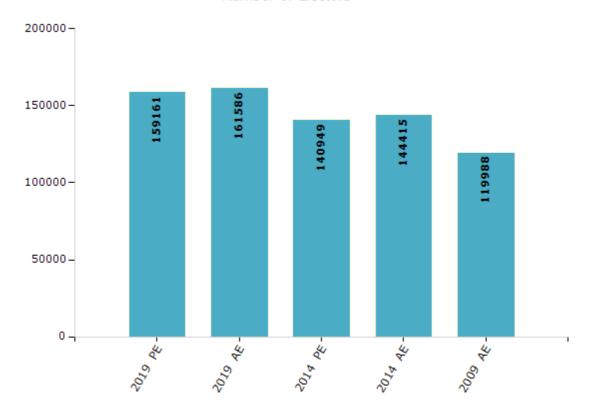

#### **Electors by Male & Female**

| Year    | Male  | Female | Others | Total  | Year    | Male | Female | Others | Total |
|---------|-------|--------|--------|--------|---------|------|--------|--------|-------|
| 2019 PE | 87361 | 71800  | 0      | 159161 | 1999 PE | -    | -      | -      | -     |
| 2019 AE | 88536 | 73050  | 0      | 161586 | 1996 AE | -    | -      | -      | -     |
| 2014 PE | 78157 | 62792  | 0      | 140949 | 1991 AE | -    | -      | -      | -     |
| 2014 AE | 79801 | 64614  | 0      | 144415 | 1987 AE | -    | -      | -      | -     |
| 2009 PE | -     | -      | -      | -      | 1982 AE | -    | -      | -      | -     |
| 2009 AE | 66920 | 53068  | -      | 119988 | 1977 AE | -    | -      | -      | -     |
| 2005 AE | -     | -      | -      | -      | 1972 AE | -    | -      | -      | -     |
| 2004 PE | -     | -      | -      | -      | 1968 AE | -    | -      | -      | -     |
| 2000 AE | -     | -      | -      | -      | 1967 AE | -    | -      | -      | -     |

#### Number of Electors

 $\textbf{Note:} \ \mathsf{AE:} \ \mathsf{Assembly} \ \mathsf{Election}, \ \mathsf{PE:} \ \mathsf{Assembly} \ \mathsf{Segment} \ \mathsf{of} \ \mathsf{Parliamentary} \ \mathsf{Election}$ 