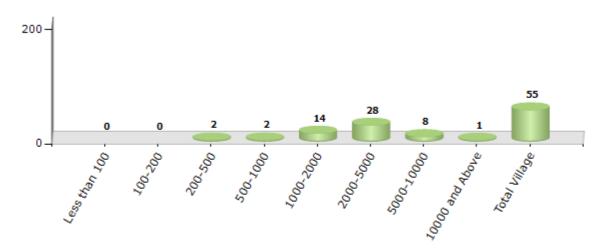

#### Number of Villages by Population Size - 2011

| Less<br>than<br>100 | 100-<br>200 | 200-<br>500 | 500-<br>1000 | 1000-<br>2000 | 2000-<br>5000 | 5000-<br>10000 | 10000<br>and<br>Above | Total<br>Village |
|---------------------|-------------|-------------|--------------|---------------|---------------|----------------|-----------------------|------------------|
| 0                   | 0           | 2           | 2            | 14            | 28            | 8              | 1                     | 55               |

Number of Villages by Population Size - 2011