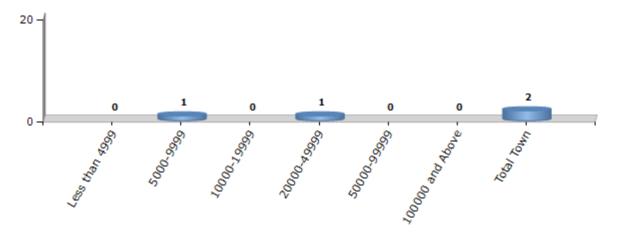

#### **Number of Towns by Population Size - 2011**

| Less than<br>4999 | 5000-9999 | 10000-<br>19999 | 20000-<br>49999 | 50000-<br>99999 | 100000 and<br>Above | Total<br>Town |
|-------------------|-----------|-----------------|-----------------|-----------------|---------------------|---------------|
| 0                 | 1         | 0               | 1               | 0               | 0                   | 2             |

Number of Towns by Population Size - 2011