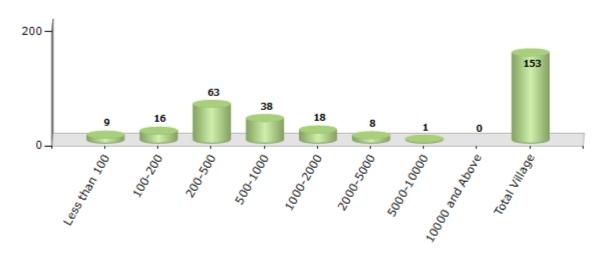

#### Number of Villages by Population Size - 2011

| Less<br>than<br>100 | 100-<br>200 | 200-<br>500 | 500-<br>1000 | 1000-<br>2000 | 2000-<br>5000 | 5000-<br>10000 | 10000<br>and<br>Above | Total<br>Village |
|---------------------|-------------|-------------|--------------|---------------|---------------|----------------|-----------------------|------------------|
| 9                   | 16          | 63          | 38           | 18            | 8             | 1              | 0                     | 153              |

Number of Villages by Population Size - 2011