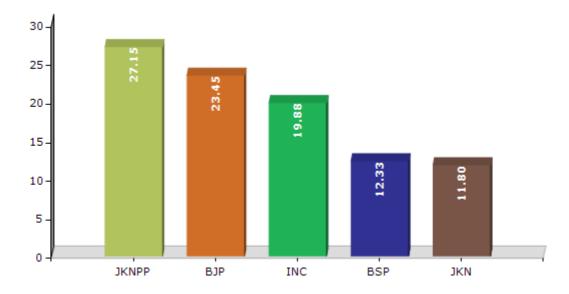

#### **Summary Result of Assembly Election - 2008**

| <b>Candidate Name</b> | Party  | Votes | Votes % |
|-----------------------|--------|-------|---------|
| Yash Paul Kundal      | JKNPP  | 14631 | 27.15   |
| Satwant Kour          | ВЈР    | 12642 | 23.45   |
| Suash Chander         | INC    | 10714 | 19.88   |
| Som Nath              | BSP    | 6647  | 12.33   |
| Som Nath              | JKN    | 6361  | 11.8    |
| Kartar Chand          | IND    | 1235  | 2.29    |
| Anita Devi            | JKPDP  | 536   | 0.99    |
| Vijay Kumar Atri      | SP     | 288   | 0.53    |
| Mulkh Raj             | IND    | 276   | 0.51    |
| Maheshwar Raj         | IND    | 246   | 0.46    |
| Anil Kumar            | JSM(P) | 178   | 0.33    |
| Chajju Ram            | AIFB   | 145   | 0.27    |

#### Votes Percentage of Top Parties - 2008