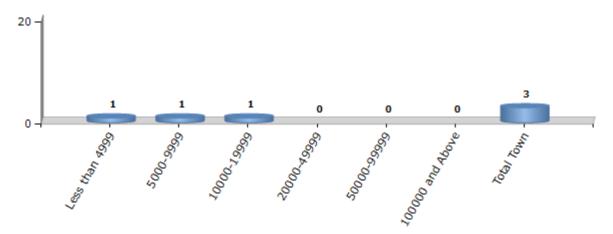

#### **Number of Towns by Population Size - 2011**

| Less than | 5000-9999 | 10000- | 20000- | 50000- | 100000 and | Total |
|-----------|-----------|--------|--------|--------|------------|-------|
| 4999      |           | 19999  | 49999  | 99999  | Above      | Town  |
| 1         | 1         | 1      | 0      | 0      | 0          | 3     |

Number of Towns by Population Size - 2011