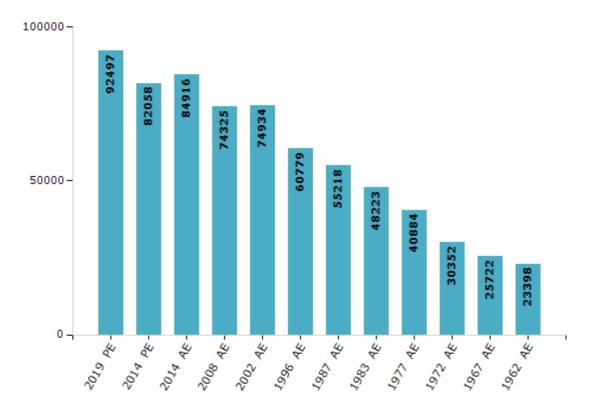

#### **Electors by Male & Female**

| Year    | Male  | Female | Others | Total | Year    | Male  | Female | Others | Total |
|---------|-------|--------|--------|-------|---------|-------|--------|--------|-------|
| 2019 PE | 49493 | 43002  | 2      | 92497 | 1996 AE | 33855 | 26924  | -      | 60779 |
| 2014 PE | 43610 | 38447  | 1      | 82058 | 1987 AE | 30294 | 24924  | -      | 55218 |
| 2014 AE | 44968 | 39947  | 1      | 84916 | 1983 AE | 24810 | 23413  | -      | 48223 |
| 2009 PE | -     | -      | -      | -     | 1977 AE | 20964 | 19920  | -      | 40884 |
| 2008 AE | 38774 | 35551  | -      | 74325 | 1972 AE | 15286 | 15066  | -      | 30352 |
| 2004 PE | -     | -      | -      | -     | 1967 AE | -     | -      | -      | 25722 |
| 2002 AE | 39789 | 35145  | -      | 74934 | 1962 AE | -     | -      | -      | 23398 |
| 1999 PE | -     | -      | -      | -     |         |       |        |        |       |

#### Number of Electors

 $\textbf{Note:} \ \mathsf{AE:} \ \mathsf{Assembly} \ \mathsf{Election}, \ \mathsf{PE:} \ \mathsf{Assembly} \ \mathsf{Segment} \ \mathsf{of} \ \mathsf{Parliamentary} \ \mathsf{Election}$ 