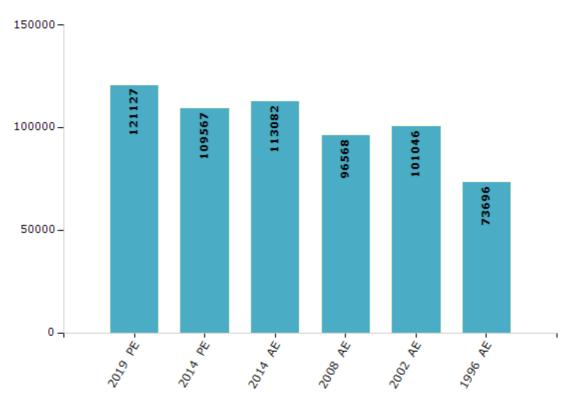

#### **Electors by Male & Female**

| Year    | Male  | Female | Others | Total  | Year    | Male  | Female | Others | Total |
|---------|-------|--------|--------|--------|---------|-------|--------|--------|-------|
| 2019 PE | 64498 | 56626  | 3      | 121127 | 1996 AE | 38132 | 35564  | -      | 73696 |
| 2014 PE | 57559 | 52008  | 0      | 109567 | 1987 AE | -     | -      | -      | -     |
| 2014 AE | 59125 | 53957  | 0      | 113082 | 1983 AE | -     | -      | -      | -     |
| 2009 PE | -     | -      | -      | -      | 1977 AE | -     | -      | -      | -     |
| 2008 AE | 49528 | 47040  | -      | 96568  | 1972 AE | -     | -      | -      | -     |
| 2004 PE | -     | -      | -      | -      | 1967 AE | -     | -      | -      | -     |
| 2002 AE | 51918 | 49128  | -      | 101046 | 1962 AE | -     | -      | -      | -     |
| 1999 PE | -     | -      | -      | -      |         |       |        |        |       |

Note : AE : Assembly Election, PE : Assembly Segment of Parliamentary Election