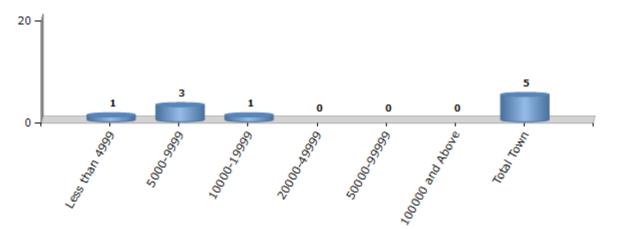

#### Number of Towns by Population Size - 2011

| Less than | 5000-9999 | 10000- | 20000- | 50000- | 100000 and | Total |
|-----------|-----------|--------|--------|--------|------------|-------|
| 4999      |           | 19999  | 49999  | 99999  | Above      | Town  |
| 1         | 3         | 1      | 0      | 0      | 0          | 5     |

Number of Towns by Population Size - 2011