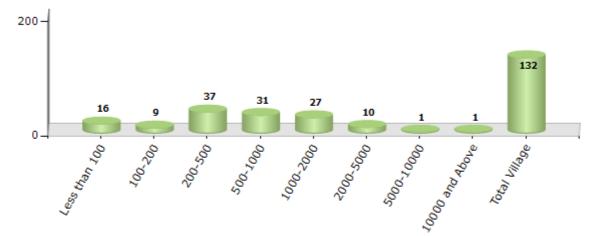

#### Number of Villages by Population Size - 2011

| Less<br>than<br>100 | 100-<br>200 | 200-<br>500 | 500-<br>1000 | 1000-<br>2000 | 2000-<br>5000 | 5000-<br>10000 | 10000<br>and<br>Above | Total<br>Village |
|---------------------|-------------|-------------|--------------|---------------|---------------|----------------|-----------------------|------------------|
| 16                  | 9           | 37          | 31           | 27            | 10            | 1              | 1                     | 132              |

Number of Villages by Population Size - 2011