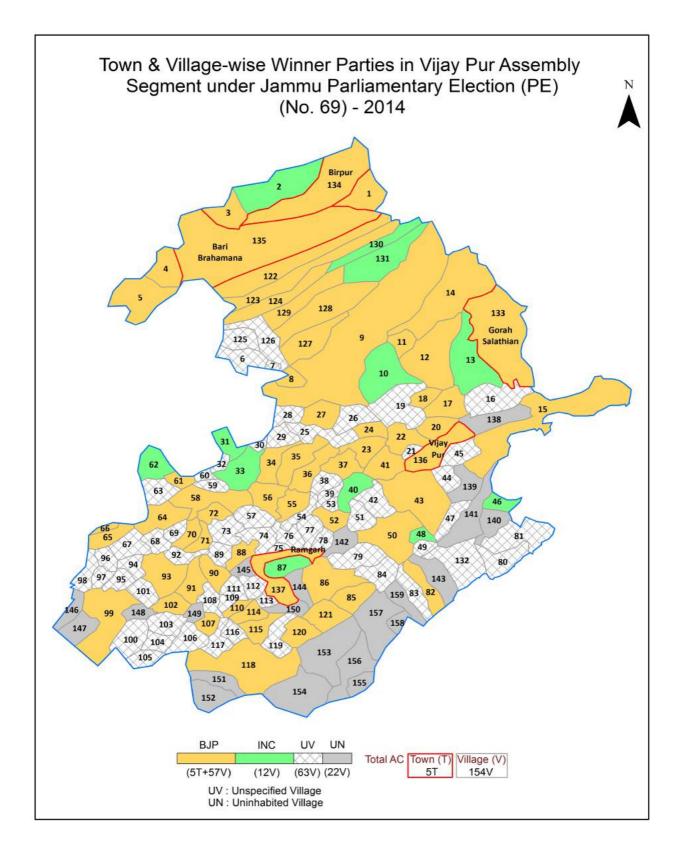

| 114      |
| 11  | Disclaimer                                                                                                                                                                                                                                                                                                                                                                                                                                                                                            | 115      |

#### **Location & Political Map**





#### **Administrative Setup**

#### List of Village Panchayat & Intermediate Panchayat (Block) Name - 2011

| Village Name      | Village Panchayat Name | Intermediate Panchayat<br>Name |
|-------------------|------------------------|--------------------------------|
| Abtal             | Abtal                  | Vijaypur                       |
| Amwal             | Salemeri               | Samba                          |
| Badali            | Galwal                 | Samba                          |
| Badhwal           | Sangwal                | Vijaypur                       |
| Badori            | Badheri                | Ghagwal                        |
| Bagla             | Bagla Raya             | Purmandal                      |
| Bajawati          | Khanpur                | S