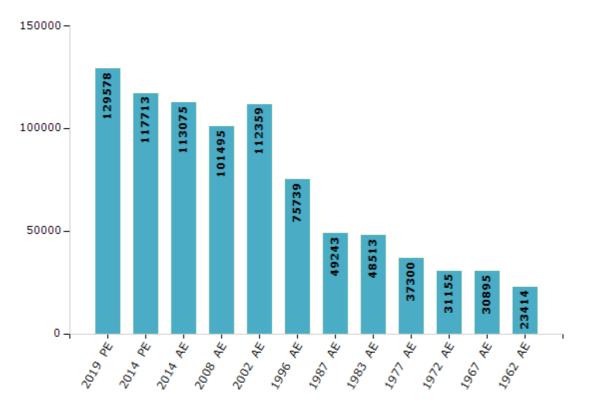

#### **Electors by Male & Female**

| Year    | Male  | Female | Others | Total  | Ye   | ar   | Male  | Female | Others | Total |
|---------|-------|--------|--------|--------|------|------|-------|--------|--------|-------|
| 2019 PE | 70110 | 59466  | 2      | 129578 | 1996 | 6 AE | 42110 | 33629  | -      | 75739 |
| 2014 PE | 63635 | 54078  | 0      | 117713 | 1987 | ' AE | 26866 | 22377  | -      | 49243 |
| 2014 AE | 59974 | 53101  | 0      | 113075 | 1983 | B AE | 25007 | 23506  | -      | 48513 |
| 2009 PE | -     | -      | -      | -      | 1977 | ' AE | 19846 | 17454  | -      | 37300 |
| 2008 AE | 53306 | 48189  | -      | 101495 | 1972 | AE   | 16272 | 14883  | -      | 31155 |
| 2004 PE | -     | -      | -      | -      | 1967 | ' AE | 30895 | 0      | -      | 30895 |
| 2002 AE | 59378 | 52981  | -      | 112359 | 1962 | AE   | 23414 | 0      | -      | 23414 |
| 1999 PE | -     | -      | -      | -      |      |      |       |        |        |       |

Number of Electors

Note : AE : Assembly Election, PE : Assembly Segment of Parliamentary Election