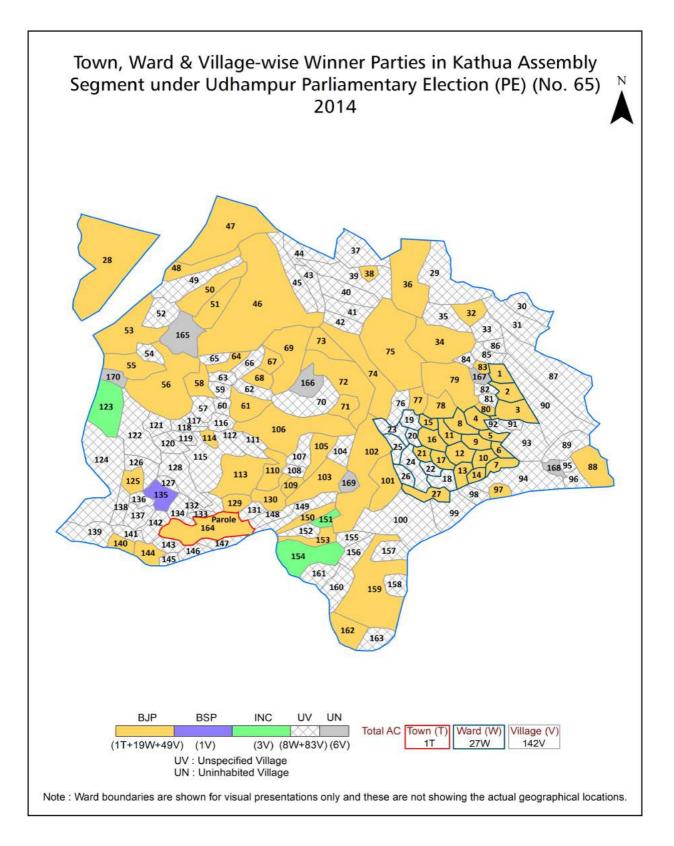

| 112      |  |  |  |  |
| 11  | Disclaimer                                                                                                                                                                                                                                                                                                                                                                                                                                                                   | 113      |  |  |  |  |

# **Location & Political Map**





### **Administrative Setup**

#### List of Village Panchayat & Intermediate Panchayat (Block) Name - 2011

| Village Name      | Village Panchayat Name | Intermediate Panchayat<br>Name |
|-------------------|------------------------|--------------------------------|
| Air Wan           | Airwan                 | Barnoti                        |
| Amargarh          | Air Wan                | Barnoti                        |
| And Rot           | Kathera                | Kathua                         |
| Badalha           | Badalha                | Kathua                         |
| Badloli (Badholi) | Hatli                  | Kathua                         |
| Bagial            | Palli                  | Barnoti                        |
| Bandrahr          | Bandrahr               | Ba