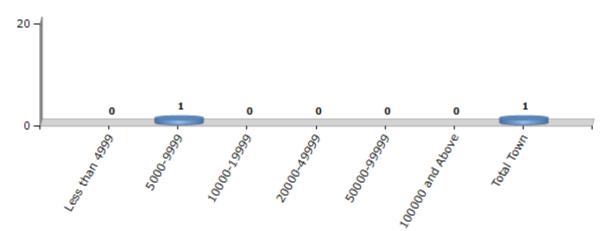

#### Number of Towns by Population Size - 2011

| Less than | 5000-9999 | 10000- | 20000- | 50000- | 100000 and | Total |
|-----------|-----------|--------|--------|--------|------------|-------|
| 4999      |           | 19999  | 49999  | 99999  | Above      | Town  |
| 0         | 1         | 0      | 0      | 0      | 0          | 1     |

Number of Towns by Population Size - 2011