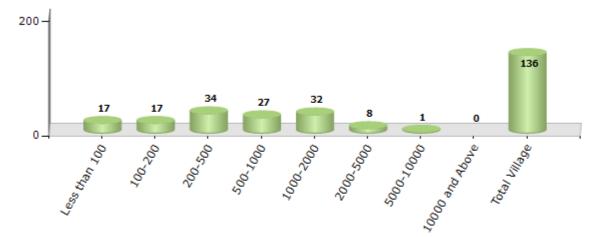

#### Number of Villages by Population Size - 2011

| Less<br>than<br>100 | 100- | 200-<br>500 | 500-<br>1000 | 1000-<br>2000 | 2000-<br>5000 | 5000-<br>10000 | 10000<br>and<br>Above | Total<br>Village |
|---------------------|------|-------------|--------------|---------------|---------------|----------------|-----------------------|------------------|
| 17                  | 17   | 34          | 27           | 32            | 8             | 1              | 0                     | 136              |

Number of Villages by Population Size - 2011