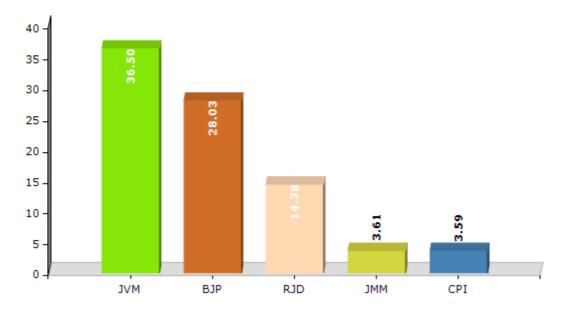

## **Summary Result of Assembly Election - 2014**

| <b>Candidate Name</b> | Party  | Votes | Votes % |
|-----------------------|--------|-------|---------|
| Ganesh Ganjhu         | JVM    | 67404 | 36.5    |
| Sujeet Kumar Bharati  | ВЈР    | 51764 | 28.03   |
| Manoj Kumar Chandra   | RJD    | 26560 | 14.38   |
| Rajkumari Devi        | JMM    | 6671  | 3.61    |
| Binod Bihari Paswan   | CPI    | 6636  | 3.59    |
| Sadanand Bhuiyan      | JVD    | 4629  | 2.51    |
| Sahdeo Ram            | IND    | 2466  | 1.34    |
| Gulab Ram             | IND    | 2427  | 1.31    |
| Dineshwar Ram         | BSP    | 2278  | 1.23    |
| Kumar Diwakar         | IND    | 1936  | 1.05    |
| Ramanand Das          | BASAPA | 1762  | 0.95    |
| Shanker Rajak         | SP     | 1273  | 0.69    |
| Kamlesh Ganjhu        | IND    | 1268  | 0.69    |
|                       | NOTA   | 7619  | 4.13    |

# Votes Percentage of Top Parties - 2014