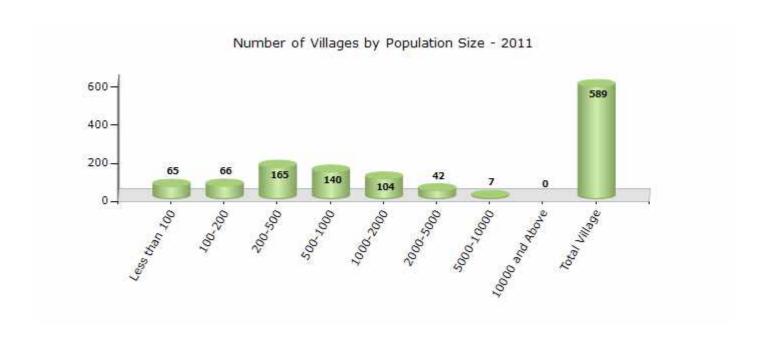

## Number of Villages by Population Size - 2011

| Less<br>than<br>100 | 100-<br>200 | 200-<br>500 | 500-<br>1000 | 1000-<br>2000 | 2000-<br>5000 | 5000-<br>10000 | 10000<br>and<br>Above | Total<br>Village |
|---------------------|-------------|-------------|--------------|---------------|---------------|----------------|-----------------------|------------------|
| 65                  | 66          | 165         | 140          | 104           | 42            | 7              | 0                     | 589              |