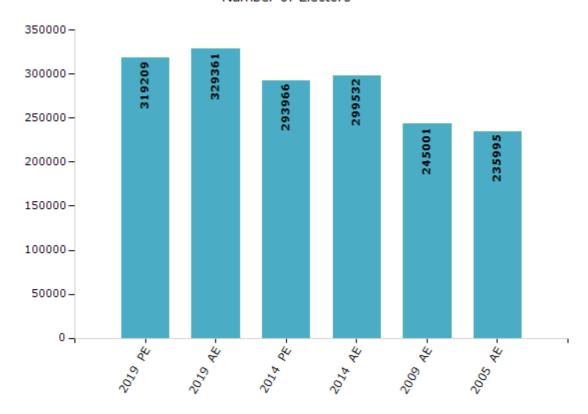

#### **Electors by Male & Female**

| Year    | Male   | Female | Others | Total  | Year    | Male   | Female | Others | Total  |
|---------|--------|--------|--------|--------|---------|--------|--------|--------|--------|
| 2019 PE | 169509 | 149698 | 2      | 319209 | 2009 PE | -      | -      | -      | -      |
| 2019 AE | 173739 | 155622 | 0      | 329361 | 2009 AE | 128196 | 116805 | -      | 245001 |
| 2014 PE | 156747 | 137219 | 0      | 293966 | 2005 AE | 125153 | 110842 | -      | 235995 |
| 2014 AE | 159083 | 140449 | 0      | 299532 | 2004 PE | -      | -      | -      | -      |

#### Number of Electors

Note: AE: Assembly Election, PE: Assembly Segment of Parliamentary Election