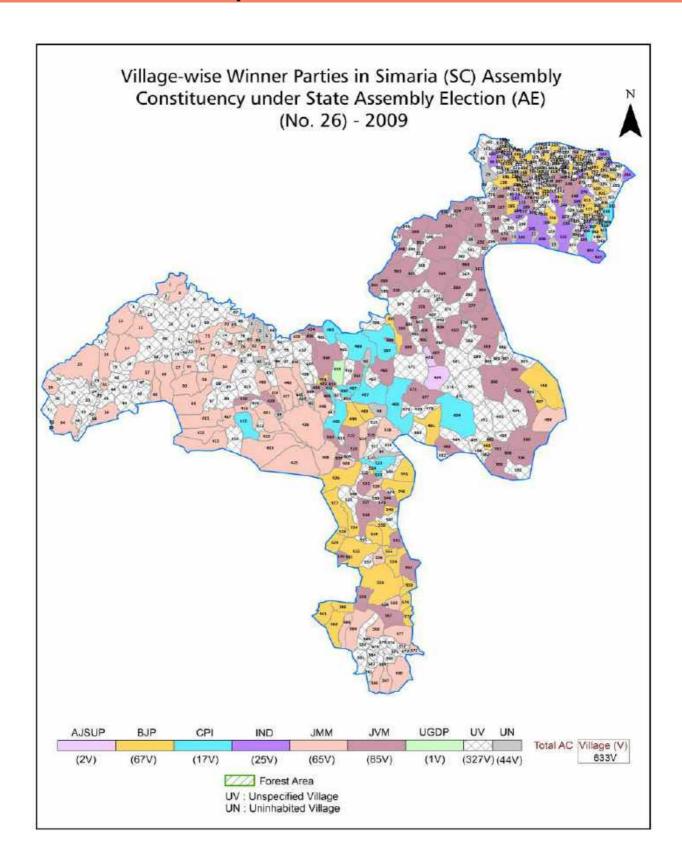

Printed in India

| No. | Particulars                                                                                                                                                                                                                                                                                                                                                                                                                                             | Page No. |  |  |  |
|-----|---------------------------------------------------------------------------------------------------------------------------------------------------------------------------------------------------------------------------------------------------------------------------------------------------------------------------------------------------------------------------------------------------------------------------------------------------------|----------|--|--|--|
|     | Introduction                                                                                                                                                                                                                                                                                                                                                                                                                                            |          |  |  |  |
| 1   | Assembly Constituency - (Vidhan sabha) at a Glance   Features of Assembly as per Delimitation Commission of India (2008)                                                                                                                                                                                                                                                                                                                                | 1-2      |  |  |  |
|     | Location and Political Maps                                                                                                                                                                                                                                                                                                                                                                                                                             |          |  |  |  |
| 2   | Location Map   Boundaries of Assembly Constituency - (Vidhan sabha) in District   Boundaries of Assembly Constituency under Parliamentary Constituency - (Lok sabha)   Village-wise Winner Parties- 2024-PE, 2024-AE, 2019-PE, 2019-AE, 2014-PE, 2009-PE and 2009-AE                                                                                                                                                                                    | 3-11     |  |  |  |
|     | Administrative Setup (2011)                                                                                                                                                                                                                                                                                                                                                                                                                             |          |  |  |  |
| 3   | District   Sub-district   Towns   Villages   Inhabited Villages   Uninhabited<br>Villages   Village Panchayat   Intermediate Panchayat                                                                                                                                                                                                                                                                                                                  | 12-41    |  |  |  |
|     | Demographics (2011)                                                                                                                                                                                                                                                                                                                                                                                                                                     |          |  |  |  |
| 4   | Population   Households   Rural/Urban Population   Villages by Population Size   Sex Ratio (Total & 0-6 Years)   Religious Population   Social Population   Literacy Rate                                                                                                                                                                                                                                                                               | 42-43    |  |  |  |
|     | Electoral Features                                                                                                                                                                                                                                                                                                                                                                                                                                      |          |  |  |  |
| 5   | Important Dates of Last Elections Held   Electors by Gender   Service Electors   Voters   Voters Turnout   Polling Stations & Average Number of Electors per Polling Station   Electors by Age Group   Present Elected Representatives                                                                                                                                                                                                                  | 44-49    |  |  |  |
|     | Historical Summary Election Results                                                                                                                                                                                                                                                                                                                                                                                                                     |          |  |  |  |
| 6   | Vote Share of Major Parties   Winning Margin (Number & Percentage)   Polarity of Parties   Summary Result of Assembly Segment of Parliamentary Elections 2024, 2019, 2014, 2009 and 2004   Summary Result of Assembly Elections 2024, 2019, 2014, 2009 and 2005                                                                                                                                                                                         | 50-61    |  |  |  |
|     | Polling Station Level Election Results                                                                                                                                                                                                                                                                                                                                                                                                                  |          |  |  |  |
| 7   | Name and Number of Polling Station 2024-PE, 2024-AE, 2019-PE, 2019-AE, 2014-PE, 2009-PE & 2009-AE   Polling Station-wise Electors, Voters & Voters Turnout 2024-PE, 2024-AE, 2019-PE, 2019-AE, 2014-PE, 2009-PE & 2009-AE   Polling Station wise Elections Results 2024-PE, 2024-AE, 2019-PE, 2019-AE, 2014-PE, 2009-PE & 2009-AE                                                                                                                       | 62-246   |  |  |  |
|     | Share of Assembly Constituency                                                                                                                                                                                                                                                                                                                                                                                                                          | - 4-     |  |  |  |
| 8   | Share of Assembly Constituency - (Vidhan sabha) in State, District and Parliamentary Constituency - (Lok sabha)                                                                                                                                                                                                                                                                                                                                         | 247      |  |  |  |
|     | Socio-Economic Amenities (2011)                                                                                                                                                                                                                                                                                                                                                                                                                         |          |  |  |  |
| 9   | Access to Administrative Units   Agricultural, Manufacturing and Industrial Commodities   Demographic Indicators   Education   Health & Manpower   Drinking Water Supply   Sanitation   Entertainment and Recreations Infrastructure   Power   Food Allocation Distribution and Marketing of Agriculture Commodities Infrastructure   Transport and Road Infrastructure   Communication   Banking and Financial Services   Land Use   Irrigation Source |          |  |  |  |
| 10  | Abbreviation & Sources                                                                                                                                                                                                                                                                                                                                                                                                                                  | 264-266  |  |  |  |
| 11  | Disclaimer                                                                                                                                                                                                                                                                                                                                                                                                                                              | 268      |  |  |  |