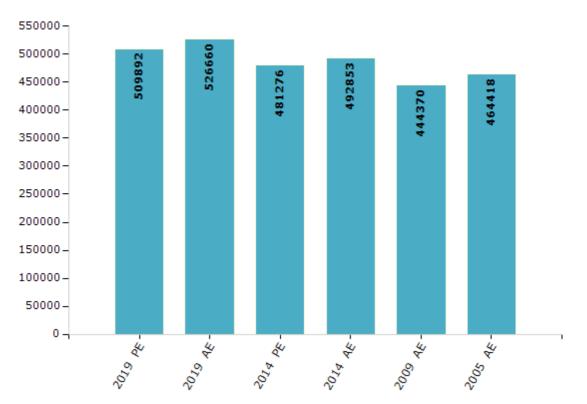

#### **Electors by Male & Female**

| Year    | Male   | Female | Others | Total  | Year    | Male   | Female | Others | Total  |
|---------|--------|--------|--------|--------|---------|--------|--------|--------|--------|
| 2019 PE | 277622 | 232254 | 16     | 509892 | 2009 PE | -      | -      | -      | -      |
| 2019 AE | 283112 | 243518 | 30     | 526660 | 2009 AE | 251235 | 193135 | -      | 444370 |
| 2014 PE | 262716 | 218560 | 0      | 481276 | 2005 AE | 262985 | 201433 | -      | 464418 |
| 2014 AE | 268905 | 223948 | 0      | 492853 | 2004 PE | -      | -      | -      | -      |

Number of Electors

 $\textbf{Note:} \mathsf{AE}: \mathsf{Assembly \ Election, \ PE}: \mathsf{Assembly \ Segment \ of \ Parliamentary \ Election}$ 