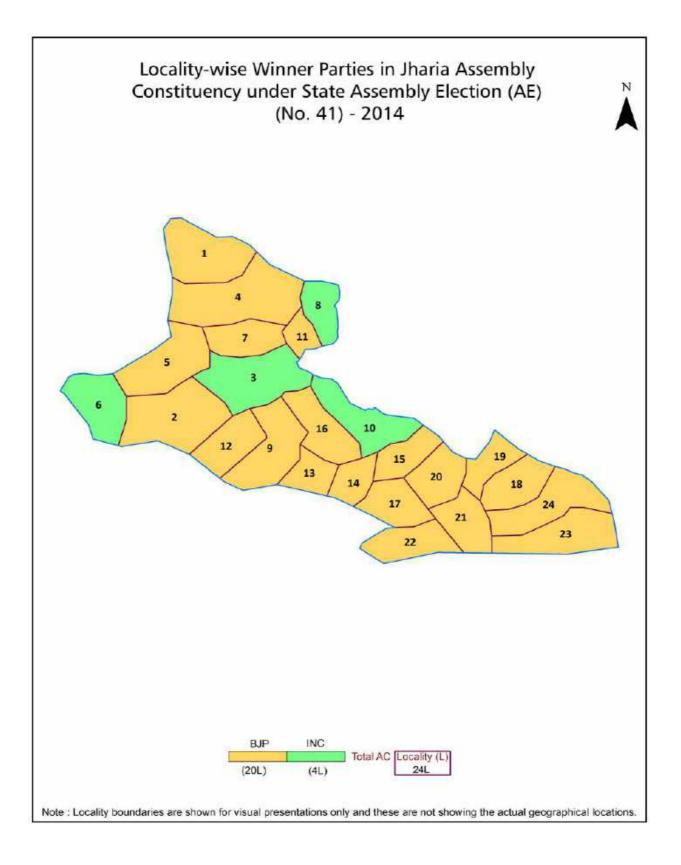

|  |  |  |  |  |
| 9   | Abbreviation & Sources                                                                                                                                                                                                                                                                                                                           | 247-249  |  |  |  |  |  |
| 10  | Disclaimer                                                                                                                                                                                                                                                                                                                                       | 251      |  |  |  |  |  |

## Location & Political Map







### **Electoral Features**

#### **Electors by Male & Female**

| Year    | Male   | Female | Others | Total  | Year    | Male   | Female | Others | Total  |
|---------|--------|--------|--------|--------|---------|--------|--------|--------|--------|
| 2019 PE | 164974 | 127241 | 3      | 292218 | 2009 PE | -      | -      | -      | -      |
| 2019 AE | 168096 | 134851 | 2      | 302949 | 2009 AE | 159632 | 116454 | -      | 276086 |
| 2014 PE | 147273 | 108968 | 0      | 256241 | 2005 AE | 164518 | 119707 | -      | 284225 |
| 2014 AE | 152516 | 113971 | 0      | 266487 | 2004 PE | -      | -      | -      | -      |



Number of Electors

 $\textbf{Note:} \mathsf{AE}: \mathsf{Assembly \ Election, \ PE}: \mathsf{Assembly \ Segment \ of \ Parliamentary \ Election}$ 





## **Histo