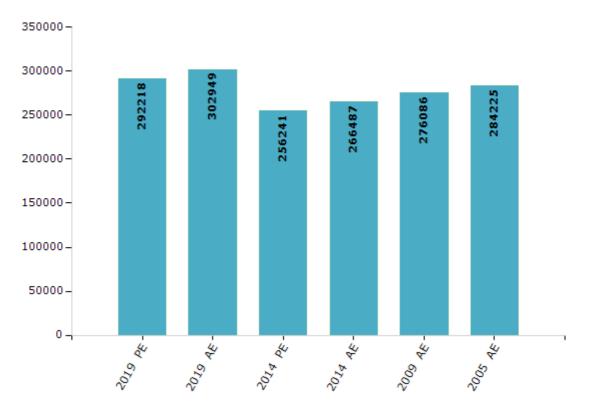

#### **Electors by Male & Female**

| Year    | Male   | Female | Others | Total  | Year    | Male   | Female | Others | Total  |
|---------|--------|--------|--------|--------|---------|--------|--------|--------|--------|
| 2019 PE | 164974 | 127241 | 3      | 292218 | 2009 PE | -      | -      | -      | -      |
| 2019 AE | 168096 | 134851 | 2      | 302949 | 2009 AE | 159632 | 116454 | -      | 276086 |
| 2014 PE | 147273 | 108968 | 0      | 256241 | 2005 AE | 164518 | 119707 | -      | 284225 |
| 2014 AE | 152516 | 113971 | 0      | 266487 | 2004 PE | -      | -      | -      | -      |

Number of Electors

 $\textbf{Note:} \mathsf{AE}: \mathsf{Assembly \ Election, \ PE}: \mathsf{Assembly \ Segment \ of \ Parliamentary \ Election}$ 