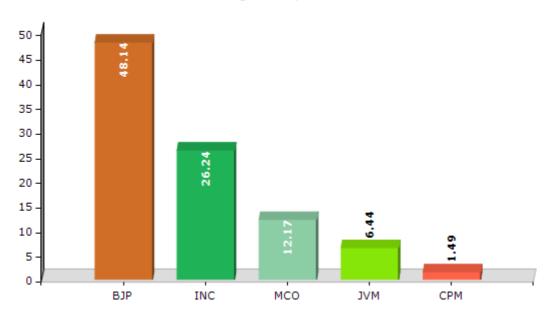

#### **Summary Result of Assembly Election - 2014**

| Candidate Name       | Party | Votes | Votes % |
|----------------------|-------|-------|---------|
| Sanjeev Singh        | BJP   | 74062 | 48.14   |
| Niraj Singh          | INC   | 40370 | 26.24   |
| Md. Rustam Ansari    | МСО   | 18723 | 12.17   |
| Yogendra Yadav       | JVM   | 9908  | 6.44    |
| Nandlal Paswan       | СРМ   | 2298  | 1.49    |
| Madan Mohan Ram      | BSP   | 1608  | 1.05    |
| Amit Kumar Sahu      | JMM   | 1184  | 0.77    |
| Lukman Ansari        | IND   | 834   | 0.54    |
| Tarun Saw            | AIFB  | 805   | 0.52    |
| Ajay Kumar Singh     | IND   | 685   | 0.45    |
| Vishal Kumar Agarwal | IND   | 621   | 0.4     |
| Ram Krishna Prasad   | SP    | 469   | 0.3     |
| Indrajeet Singh      | IND   | 466   | 0.3     |
| Lukman Khalifa       | IND   | 420   | 0.27    |
|                      | NOTA  | 1392  | 0.9     |

#### Votes Percentage of Top Parties - 2014