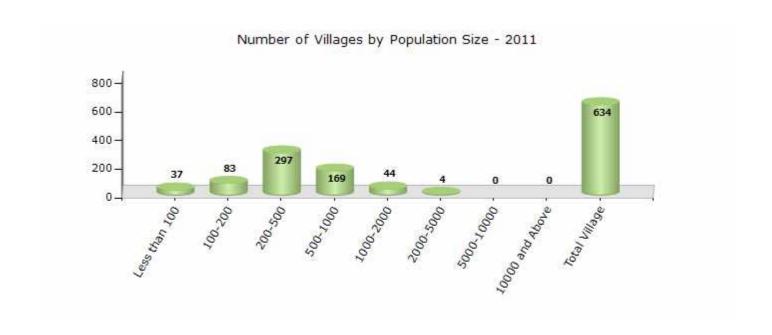

### **Demographics**

#### Number of Villages by Population Size - 2011

| Less<br>than<br>100 | 100-<br>200 | 200-<br>500 | 500-<br>1000 | 1000-<br>2000 | 2000-<br>5000 | 5000-<br>10000 | 10000<br>and<br>Above | Total<br>Village |
|---------------------|-------------|-------------|--------------|---------------|---------------|----------------|-----------------------|------------------|
| 37                  | 83          | 297         | 169          | 44            | 4             | 0              | 0                     | 634              |