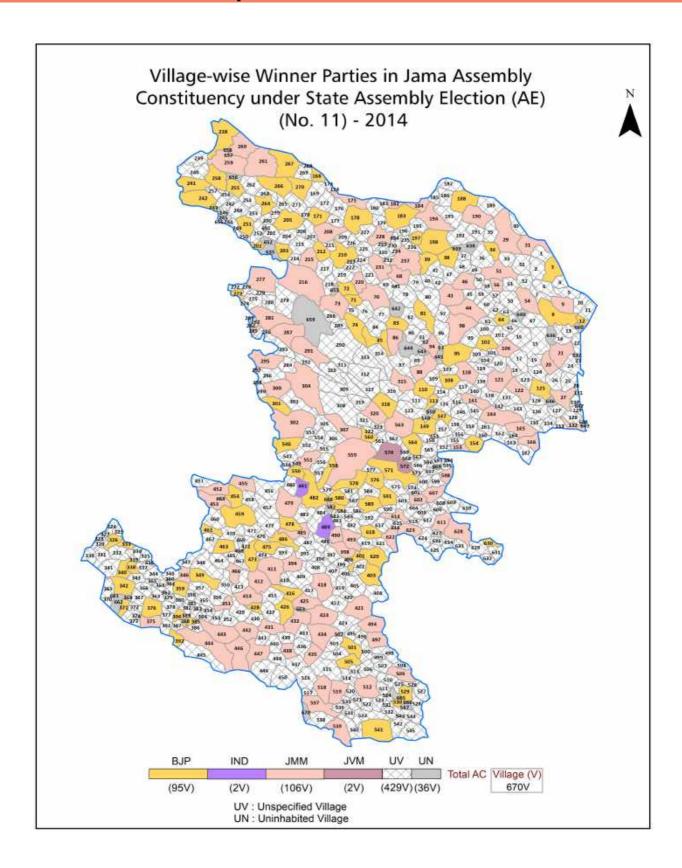

| 199-201  |
| 11  | Disclaimer                                                                                                                                                                                                                                                                                                                                                                                                                                              | 203      |

# **Location & Political Map**



# **Administrative Setup**

#### List of Village Panchayat & Intermediate Panchayat (Block) Name

| Village Name     | Village Panchayat Name | Intermediate Panchayat<br>Name |
|------------------|------------------------|--------------------------------|
| Agoiabandh       | Katangi                | Jama                           |
| Aguaia           | Tapsi                  | Jama                           |
| Aguia            | Asansol Kuruva         | Jama                           |
| Aguia            | Thanpur                | Jama                           |
| Ahladdumria      | Nachangaria            | Jama                           |
| Aluwara          | Chhoti Ranbahiyar      | Ramgarh                        |
| Amarpur          | Amarpur                | Ramgarh