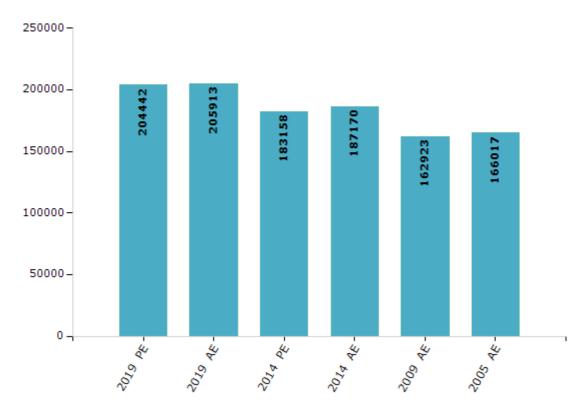

#### **Electors by Male & Female**

| Year    | Male   | Female | Others | Total  | Year    | Male  | Female | Others | Total  |
|---------|--------|--------|--------|--------|---------|-------|--------|--------|--------|
| 2019 PE | 102630 | 101812 | 0      | 204442 | 2009 PE | -     | -      | -      | -      |
| 2019 AE | 103057 | 102856 | 0      | 205913 | 2009 AI | 81897 | 81026  | -      | 162923 |
| 2014 PE | 92698  | 90459  | 1      | 183158 | 2005 AI | 84229 | 81788  | -      | 166017 |
| 2014 AE | 94542  | 92627  | 1      | 187170 | 2004 PE | -     | -      | -      | -      |

#### Number of Electors

Note: AE: Assembly Election, PE: Assembly Segment of Parliamentary Election