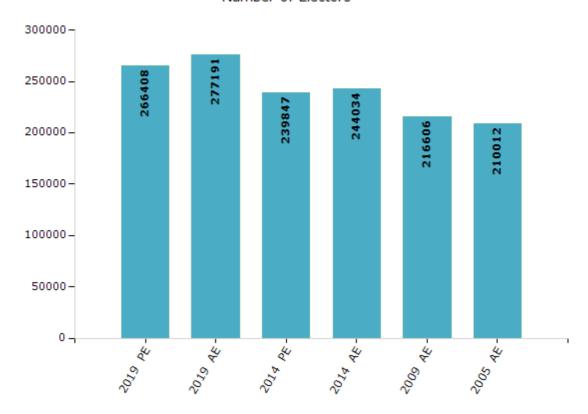

#### **Electors by Male & Female**

| Year    | Male   | Female | Others | Total  | Yea  | r Male    | Female | Others | Total  |
|---------|--------|--------|--------|--------|------|-----------|--------|--------|--------|
| 2019 PE | 139650 | 126758 | 0      | 266408 | 2009 | PE -      | -      | -      | -      |
| 2019 AE | 143881 | 133309 | 1      | 277191 | 2009 | AE 113282 | 103324 | -      | 216606 |
| 2014 PE | 126246 | 113600 | 1      | 239847 | 2005 | AE 110954 | 99058  | -      | 210012 |
| 2014 AE | 128264 | 115769 | 1      | 244034 | 2004 | PE -      | -      | -      | -      |

#### Number of Electors

Note: AE: Assembly Election, PE: Assembly Segment of Parliamentary Election