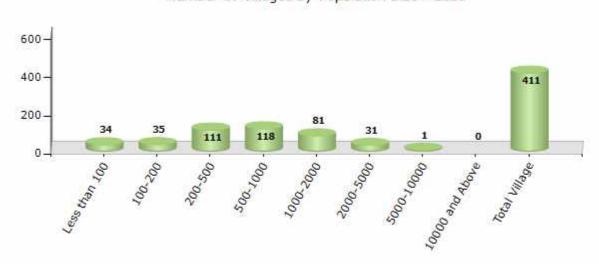

#### Number of Villages by Population Size - 2011

| Less<br>than<br>100 | 100-<br>200 | 200-<br>500 | 500-<br>1000 | 1000-<br>2000 | 2000-<br>5000 | 5000-<br>10000 | 10000<br>and<br>Above | Total<br>Village |
|---------------------|-------------|-------------|--------------|---------------|---------------|----------------|-----------------------|------------------|
| 34                  | 35          | 111         | 118          | 81            | 31            | 1              | 0                     | 411              |

Number of Villages by Population Size - 2011