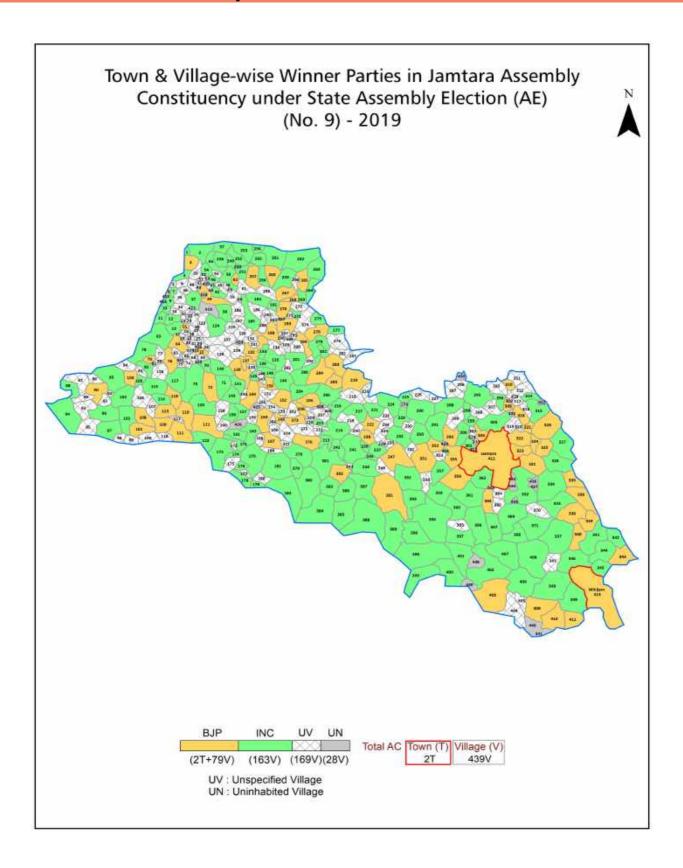

| 263-265  |
| 11  | Disclaimer                                                                                                                                                                                                                                                                                                                                                                                                                                              | 267      |

# **Location & Political Map**



# **Administrative Setup**

## List of Village Panchayat & Intermediate Panchayat (Block) Name

| Ahardi<br>Akuri<br>Amalchatar<br>Ambatanr | Sabanpur  - Udalbani - Sikarpasni | Narayanpur  Karma Tanr Vidyasagar*  Jamtara  Narayanpur |
|-------------------------------------------|-----------------------------------|---------------------------------------------------------|
| Amalchatar                                | -<br>Sikarpasni                   | Jamtara<br>Narayanpur                                   |
|                                           | -<br>Sikarpasni                   | Narayanpur                                              |
| Ambatanr                                  | ·                                 |                                                         |
|