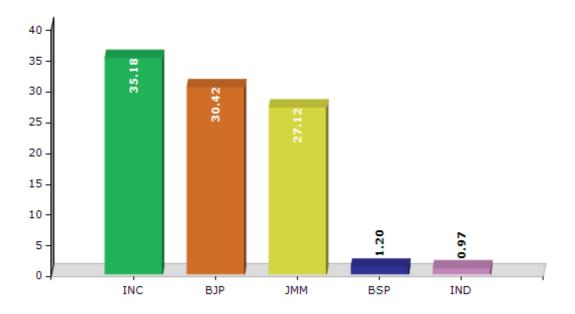

### **Summary Result of Assembly Election - 2014**

| Candidate Name       | Party | Votes | Votes % |
|----------------------|-------|-------|---------|
| Irfan Ansari         | INC   | 67486 | 35.18   |
| Birendra Mandal      | ВЈР   | 58349 | 30.42   |
| Bishnu Prasad Bhaiya | JMM   | 52029 | 27.12   |
| Sukhdev Ray          | BSP   | 2293  | 1.2     |
| Rakesh Kumar Lal     | IND   | 1867  | 0.97    |
| Nandgopal Singh      | AITC  | 1321  | 0.69    |
| Md. Mustak           | IND   | 1128  | 0.59    |
| Munna Mistry         | IND   | 927   | 0.48    |
| Anand Lal Marandi    | JKKP  | 649   | 0.34    |
| Manbharan Pandit     | AIFB  | 513   | 0.27    |
| Md. Reyazul Haque    | SAP   | 504   | 0.26    |
| Md. Nazrul Alam      | IND   | 411   | 0.21    |
| Kamal Yadav          | MCO   | 354   | 0.18    |
|                      | NOTA  | 3996  | 2.08    |

#### Votes Percentage of Top Parties - 2014