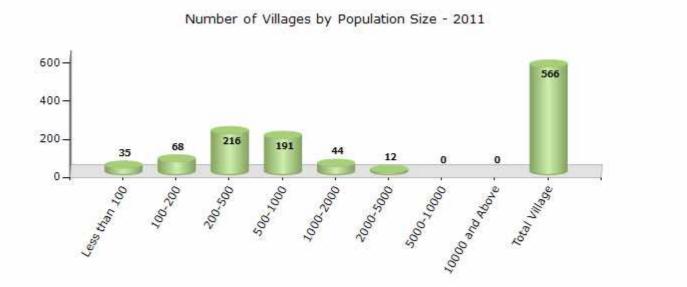

#### Number of Villages by Population Size - 2011

| Less<br>than<br>100 | 100-<br>200 | 200-<br>500 | 500-<br>1000 | 1000-<br>2000 | 2000-<br>5000 | 5000-<br>10000 | 10000<br>and<br>Above | Total<br>Village |
|---------------------|-------------|-------------|--------------|---------------|---------------|----------------|-----------------------|------------------|
| 35                  | 68          | 216         | 191          | 44            | 12            | 0              | 0                     | 566              |