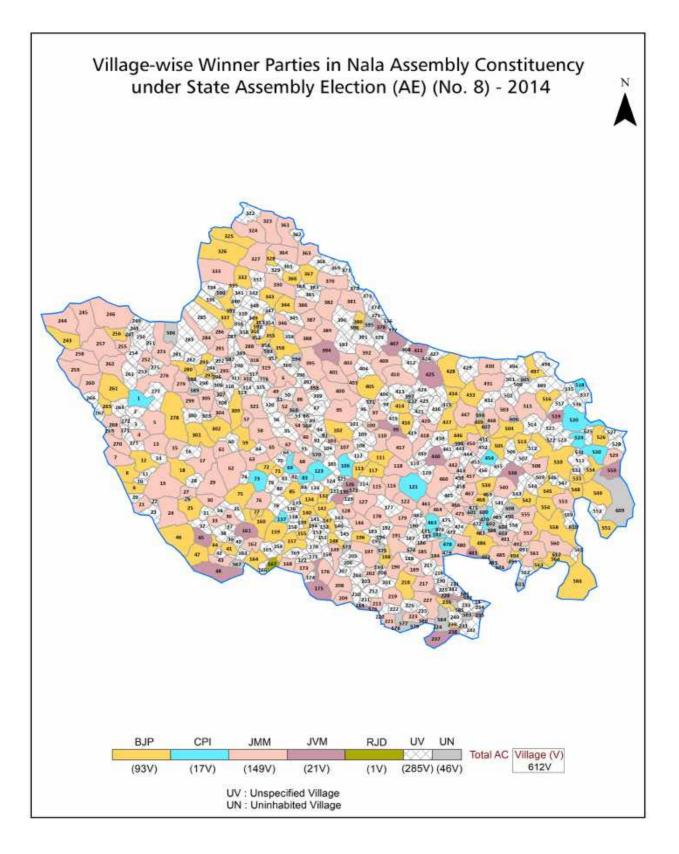

| 270-272  |
| 11  | Disclaimer                                                                                                                                                                                                                                                                                                                                                                                                                                                                | 274      |

## **Location & Political Map**



indiastatelections



## **Administrative Setup**

#### List of Village Panchayat & Intermediate Panchayat (Block) Name

| Village Name               | Village Panchayat Name | Intermediate Panchayat<br>Name |
|----------------------------|------------------------|--------------------------------|
| Afzalpur                   | Afzalpur               | Nala                           |
| Agaia                      | Bankati                | Kundhit                        |
| Agaiya                     | Khaira                 | Nala                           |
| Agoyasarmundi              | Agayasarmundi          | Fatehpur                       |
| Alipur                     | Khajuri                | Kundhit                        |
| Amba (Madal Ehakkhechradi) | Amba