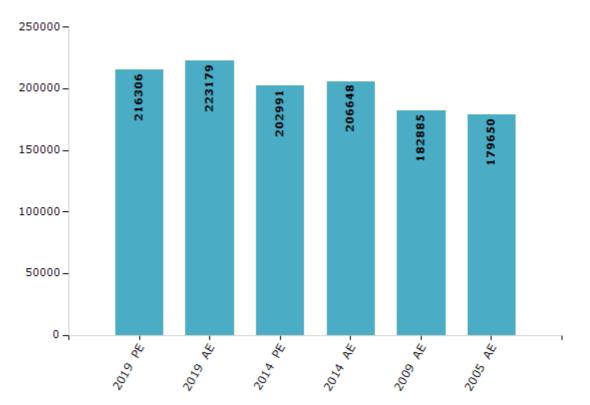

#### **Electors by Male & Female**

| Year    | Male   | Female | Others | Total  | Year    | Male  | Female | Others | Total  |
|---------|--------|--------|--------|--------|---------|-------|--------|--------|--------|
| 2019 PE | 113170 | 103136 | 0      | 216306 | 2009 PE | -     | -      | -      | -      |
| 2019 AE | 115953 | 107224 | 2      | 223179 | 2009 AE | 97055 | 85830  | -      | 182885 |
| 2014 PE | 106419 | 96571  | 1      | 202991 | 2005 AE | 96290 | 83360  | -      | 179650 |
| 2014 AE | -      | -      | -      | 206648 | 2004 PE | -     | -      | -      | -      |

Number of Electors

 $\textbf{Note:} \mathsf{AE}: \mathsf{Assembly \ Election, \ PE}: \mathsf{Assembly \ Segment \ of \ Parliamentary \ Election}$ 