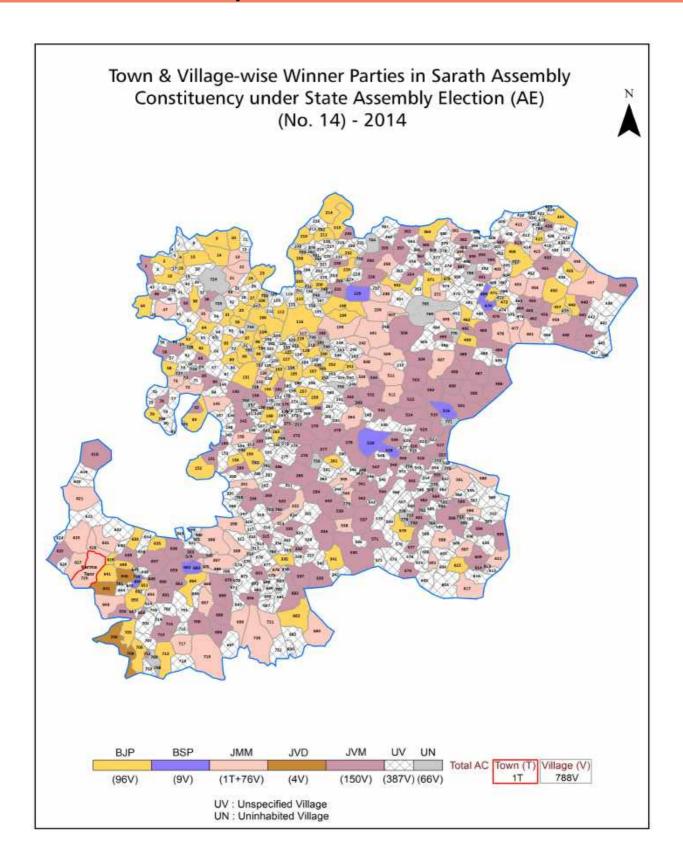

# Jharkhand Assembly Factbook™

Sarath Assembly Constituency

Sarath Vidhan Sabha