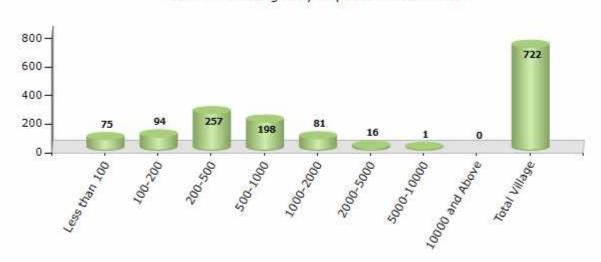

#### Number of Villages by Population Size - 2011

| Less<br>than<br>100 | 100-<br>200 | 200-<br>500 | 500-<br>1000 | 1000-<br>2000 | 2000-<br>5000 | 5000-<br>10000 | 10000<br>and<br>Above | Total<br>Village |
|---------------------|-------------|-------------|--------------|---------------|---------------|----------------|-----------------------|------------------|
| 75                  | 94          | 257         | 198          | 81            | 16            | 1              | 0                     | 722              |

Number of Villages by Population Size - 2011