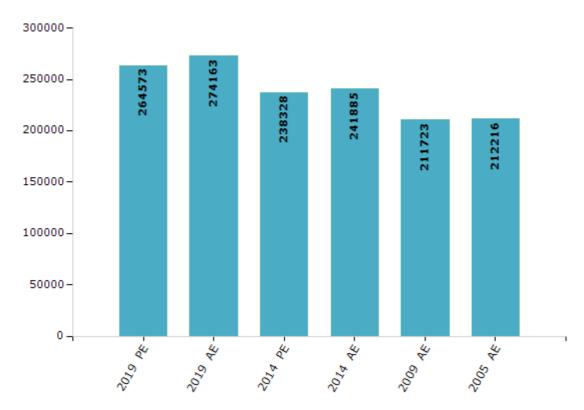

#### **Electors by Male & Female**

| Year    | Male   | Female | Others | Total  | Year    | Male   | Female | Others | Total  |
|---------|--------|--------|--------|--------|---------|--------|--------|--------|--------|
| 2019 PE | 139368 | 125203 | 2      | 264573 | 2009 PE | -      | -      | -      | -      |
| 2019 AE | 143351 | 130805 | 7      | 274163 | 2009 AE | 111952 | 99771  | -      | 211723 |
| 2014 PE | 125290 | 113036 | 2      | 238328 | 2005 AE | 112153 | 100063 | -      | 212216 |
| 2014 AE | 126824 | 115059 | 2      | 241885 | 2004 PE | -      | -      | -      | -      |

#### Number of Electors

Note: AE: Assembly Election, PE: Assembly Segment of Parliamentary Election