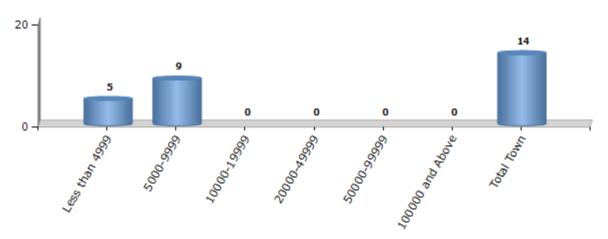

## **Number of Towns by Population Size - 2011**

| Less than<br>4999 | 5000-9999 | 10000-<br>19999 | 20000-<br>49999 | 50000-<br>99999 | 100000 and<br>Above | Total<br>Town |  |
|-------------------|-----------|-----------------|-----------------|-----------------|---------------------|---------------|--|
| 5                 | 9         | 0               | 0               | 0               | 0                   | 14            |  |

Number of Towns by Population Size - 2011