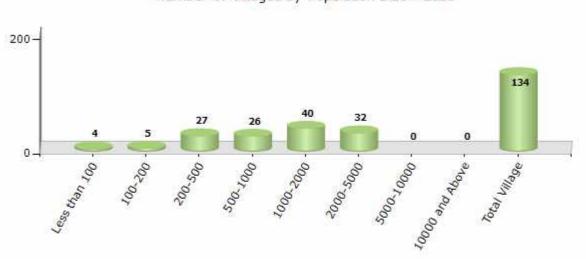

#### Number of Villages by Population Size - 2011

| Less<br>than<br>100 | 100-<br>200 | 200-<br>500 | 500-<br>1000 | 1000-<br>2000 | 2000-<br>5000 | 5000-<br>10000 | 10000<br>and<br>Above | Total<br>Village |
|---------------------|-------------|-------------|--------------|---------------|---------------|----------------|-----------------------|------------------|
| 4                   | 5           | 27          | 26           | 40            | 32            | 0              | 0                     | 134              |

Number of Villages by Population Size - 2011