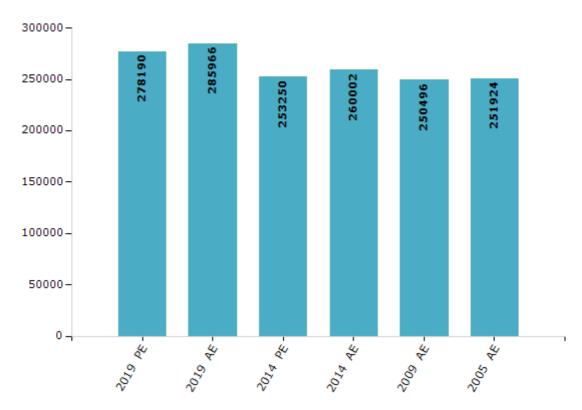

#### **Electors by Male & Female**

| Year    | Male   | Female | Others | Total  | Year    | Male   | Female | Others | Total  |
|---------|--------|--------|--------|--------|---------|--------|--------|--------|--------|
| 2019 PE | 152856 | 125332 | 2      | 278190 | 2009 PE | -      | -      | -      | -      |
| 2019 AE | 154344 | 131620 | 2      | 285966 | 2009 AE | 141301 | 109195 | -      | 250496 |
| 2014 PE | 140502 | 112746 | 2      | 253250 | 2005 AE | 143737 | 108187 | -      | 251924 |
| 2014 AE | -      | -      | -      | 260002 | 2004 PE | -      | -      | -      | -      |

#### Number of Electors

Note: AE: Assembly Election, PE: Assembly Segment of Parliamentary Election