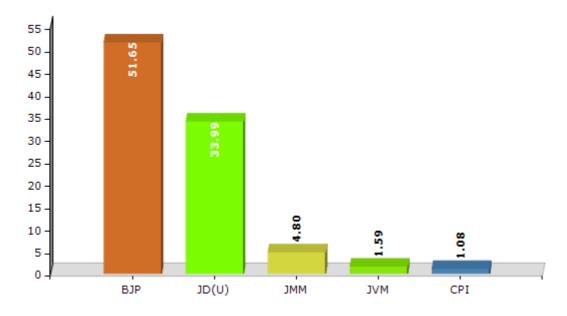

## **Summary Result of Assembly Election - 2014**

| Candidate Name           | Party      | Votes | Votes % |
|--------------------------|------------|-------|---------|
| Dulu Mahato              | ВЈР        | 86603 | 51.65   |
| Jaleshwar Mahato         | JD(U)      | 56980 | 33.99   |
| Suraj Mahato             | ММС        | 8053  | 4.8     |
| Sitaram Bhuia            | JVM        | 2670  | 1.59    |
| Sanjeev Kumar Mahato     | CPI        | 1804  | 1.08    |
| Abdul Jabbar Ansari      | мсо        | 1724  | 1.03    |
| Shankar Beldar           | SP         | 1421  | 0.85    |
| Guhiram Rajwar           | IND        | 1310  | 0.78    |
| Kanhai Singh             | JKP        | 1305  | 0.78    |
| Jeetan Kumar Jha         | BSP        | 1253  | 0.75    |
| Chandan Kumar Srivastava | SUCI       | 806   | 0.48    |
| Usha Kumari              | JPS        | 749   | 0.45    |
| Baldeo Verma             | CPI(ML)(L) | 742   | 0.44    |
| Ritesh Kumar Agarwal     | JKPP       | 461   | 0.27    |
|                          | NOTA       | 1781  | 1.06    |

# Votes Percentage of Top Parties - 2014