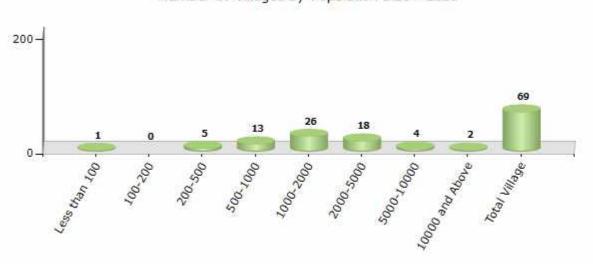

#### **Number of Villages by Population Size - 2011**

| Less<br>than<br>100 | 100-<br>200 | 200-<br>500 | 500-<br>1000 | 1000-<br>2000 | 2000-<br>5000 | 5000-<br>10000 | 10000<br>and<br>Above | Total<br>Village |
|---------------------|-------------|-------------|--------------|---------------|---------------|----------------|-----------------------|------------------|
| 1                   | 0           | 5           | 13           | 26            | 18            | 4              | 2                     | 69               |

Number of Villages by Population Size - 2011