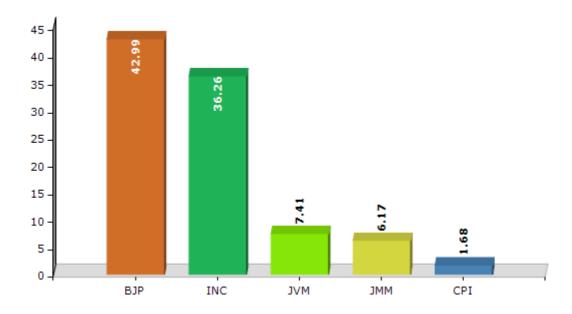

# **Summary Result of Assembly Election - 2014**

| Candidate Name          | Party      | Votes | Votes % |
|-------------------------|------------|-------|---------|
| Yogeshwar Mahto         | ВЈР        | 80489 | 42.99   |
| Rajendra Prasad Singh   | INC        | 67876 | 36.26   |
| Kashinath Singh         | JVM        | 13880 | 7.41    |
| Hira Lal Manjhi         | ММ         | 11543 | 6.17    |
| Chandrashekhar Jha      | CPI        | 3137  | 1.68    |
| Satyendra Kumar Chauhan | JPS        | 1267  | 0.68    |
| Pankaj Prasad           | IND        | 1252  | 0.67    |
| Dipak Kumar Jayswal     | IND        | 1231  | 0.66    |
| Panchanan Mandal        | CPI(ML)(L) | 989   | 0.53    |
| Salimuddin Ansari       | IND        | 982   | 0.52    |
| Laljee Manjhi           | SUCI       | 772   | 0.41    |
| Gangadhar Prajapati     | IND        | 577   | 0.31    |
|                         | NOTA       | 3214  | 1.72    |

# Votes Percentage of Top Parties - 2014