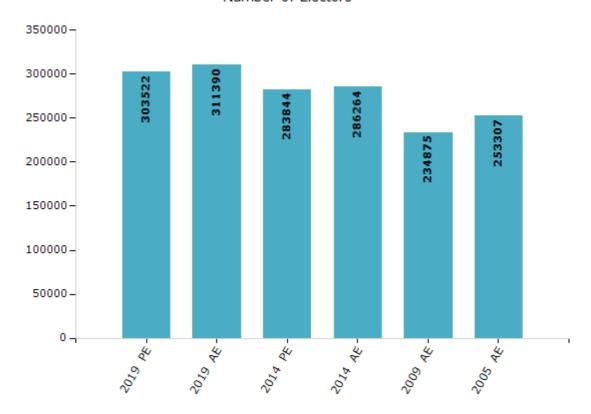

#### **Electors by Male & Female**

| Year    | Male   | Female | Others | Total  | Year    | Male   | Female | Others | Total  |
|---------|--------|--------|--------|--------|---------|--------|--------|--------|--------|
| 2019 PE | 161494 | 142024 | 4      | 303522 | 2009 PE | -      | -      | -      | -      |
| 2019 AE | 163929 | 147460 | 1      | 311390 | 2009 AE | 130622 | 104253 | -      | 234875 |
| 2014 PE | 152067 | 131775 | 2      | 283844 | 2005 AE | 139633 | 113674 | -      | 253307 |
| 2014 AE | 153162 | 133100 | 2      | 286264 | 2004 PE | -      | -      | -      | -      |

#### Number of Electors

Note: AE: Assembly Election, PE: Assembly Segment of Parliamentary Election