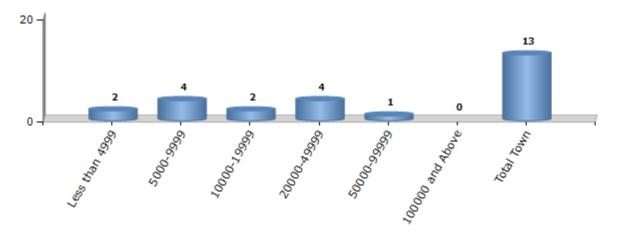

# **Number of Towns by Population Size - 2011**

| Less than | 5000-9999 | 10000- | 20000- | 50000- | 100000 and | Total |
|-----------|-----------|--------|--------|--------|------------|-------|
| 4999      |           | 19999  | 49999  | 99999  | Above      | Town  |
| 2         | 4         | 2      | 4      | 1      | 0          | 13    |

Number of Towns by Population Size - 2011