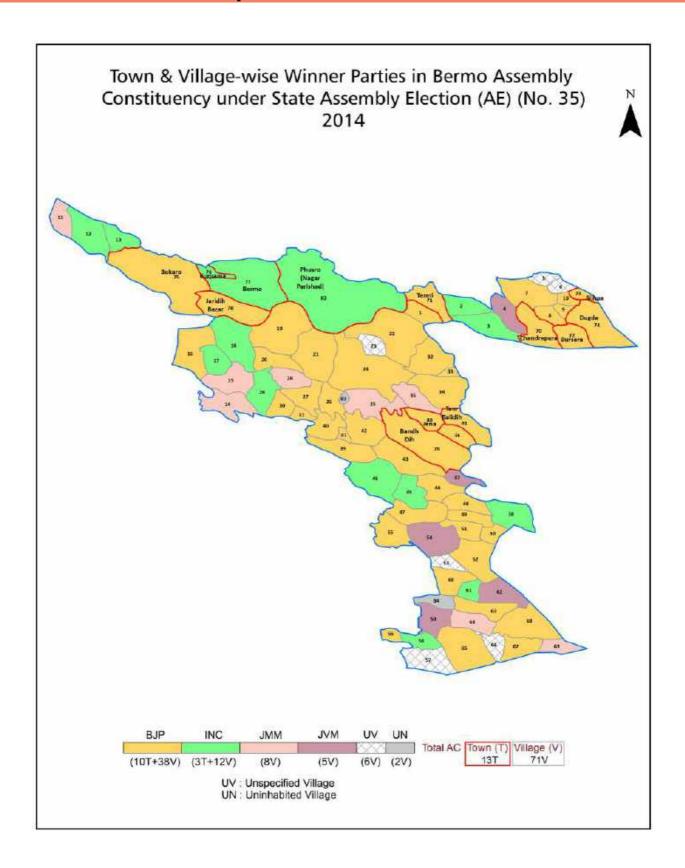

Printed in India

| No. | Particulars                                                                                                                                                                                                                                                                                                                                                                                                                                             | Page No. |
|-----|---------------------------------------------------------------------------------------------------------------------------------------------------------------------------------------------------------------------------------------------------------------------------------------------------------------------------------------------------------------------------------------------------------------------------------------------------------|----------|
| 1   | Introduction  Assembly Constituency - (Vidhan sabha) at a Glance   Features of Assembly as per Delimitation Commission of India (2008)                                                                                                                                                                                                                                                                                                                  | 1-2      |
|     | Location and Political Maps                                                                                                                                                                                                                                                                                                                                                                                                                             |          |
| 2   | Location Map   Boundaries of Assembly Constituency - (Vidhan sabha) in District   Boundaries of Assembly Constituency under Parliamentary Constituency - (Lok sabha)   Town & Village-wise Winner Parties- 2024-PE, 2019-PE, 2019-AE, 2014-PE, 2014-AE, 2009-PE and 2009-AE                                                                                                                                                                             | 3-11     |
|     | Administrative Setup (2011)                                                                                                                                                                                                                                                                                                                                                                                                                             |          |
| 3   | District   Sub-district   Towns   Villages   Inhabited Villages   Uninhabited Villages   Village Panchayat   Intermediate Panchayat                                                                                                                                                                                                                                                                                                                     | 12-16    |
|     | Demographics (2011)                                                                                                                                                                                                                                                                                                                                                                                                                                     |          |
| 4   | Population   Households   Rural/Urban Population   Towns and Villages by Population Size   Sex Ratio (Total & 0-6 Years)   Religious Population   Social Population   Literacy Rate                                                                                                                                                                                                                                                                     | 17-18    |
|     | Electoral Features                                                                                                                                                                                                                                                                                                                                                                                                                                      |          |
| 5   | Important Dates of Last Elections Held   Electors by Gender   Service Electors   Voters   Voters Turnout   Polling Stations & Average Number of Electors per Polling Station   Electors by Age Group   Present Elected Representatives                                                                                                                                                                                                                  | 19-24    |
|     | Historical Summary Election Results                                                                                                                                                                                                                                                                                                                                                                                                                     |          |
| 6   | Vote Share of Major Parties   Winning Margin (Number & Percentage)   Polarity of Parties   Summary Result of Assembly Segment of Parliamentary Elections 2024, 2019, 2014, 2009 and 2004   Summary Result of Assembly Elections 2019, 2014, 2009 and 2005                                                                                                                                                                                               | 25-36    |
|     | Polling Station Level Election Results                                                                                                                                                                                                                                                                                                                                                                                                                  |          |
| 7   | Name and Number of Polling Station 2024-PE, 2019-PE, 2019-AE, 2014-PE, 2014-AE, 2009-PE and 2009-AE   Polling Station-wise Electors, Voters & Voters Turnout 2024-PE, 2019-PE, 2019-AE, 2014-PE, 2014-AE, 2009-PE and 2009-AE   Polling Station wise Elections Results 2024-PE, 2019-PE, 2019-AE, 2014-PE, 2014-AE, 2009-PE and 2009-AE                                                                                                                 | 37-232   |
|     | Share of Assembly Constituency                                                                                                                                                                                                                                                                                                                                                                                                                          |          |
| 8   | Share of Assembly Constituency - (Vidhan sabha) in State, District and Parliamentary Constituency - (Lok sabha)                                                                                                                                                                                                                                                                                                                                         | 233      |
|     | Socio-Economic Amenities (2011)                                                                                                                                                                                                                                                                                                                                                                                                                         |          |
| 9   | Access to Administrative Units   Agricultural, Manufacturing and Industrial Commodities   Demographic Indicators   Education   Health & Manpower   Drinking Water Supply   Sanitation   Entertainment and Recreations Infrastructure   Power   Food Allocation Distribution and Marketing of Agriculture Commodities Infrastructure   Transport and Road Infrastructure   Communication   Banking and Financial Services   Land Use   Irrigation Source | 235-249  |
| 10  | Abbreviation & Sources                                                                                                                                                                                                                                                                                                                                                                                                                                  | 251-253  |
| 11  | Disclaimer                                                                                                                                                                                                                                                                                                                                                                                                                                              | 255      |