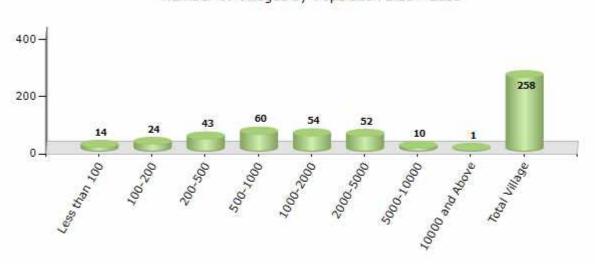

#### Number of Villages by Population Size - 2011

| Less<br>than<br>100 | 100-<br>200 | 200-<br>500 | 500-<br>1000 | 1000-<br>2000 | 2000-<br>5000 | 5000-<br>10000 | 10000<br>and<br>Above | Total<br>Village |
|---------------------|-------------|-------------|--------------|---------------|---------------|----------------|-----------------------|------------------|
| 14                  | 24          | 43          | 60           | 54            | 52            | 10             | 1                     | 258              |

Number of Villages by Population Size - 2011