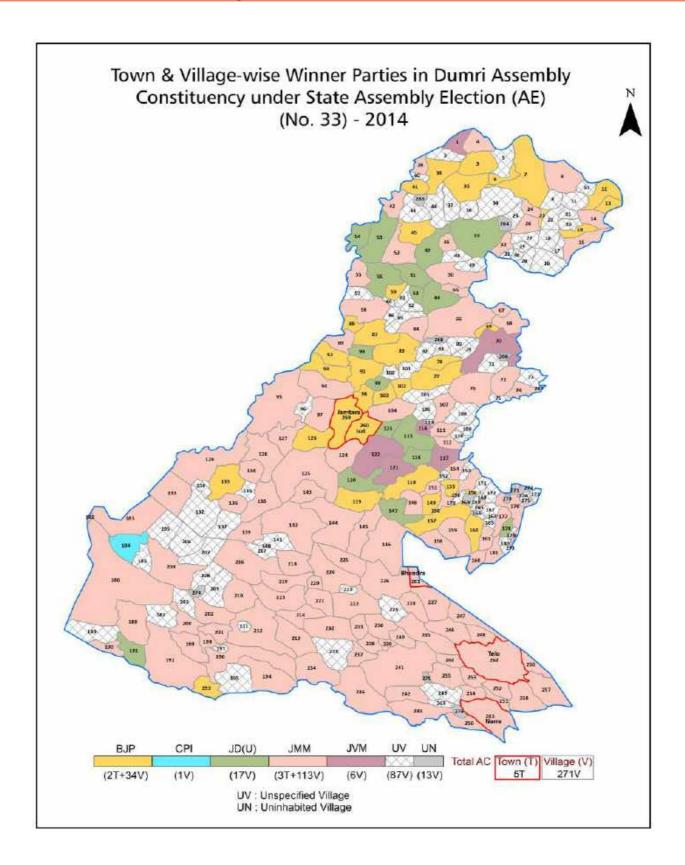

| 264-266  |  |  |  |
| 11  | Disclaimer                                                                                                                                                                                                                                                                                                                                                                                                                                            | 268      |  |  |  |

# **Location & Political Map**





# **Administrative Setup**

#### List of Village Panchayat & Intermediate Panchayat (Block) Name - 2011

| Village Name | Village Panchayat Name | Intermediate Panchayat<br>Name |
|--------------|------------------------|--------------------------------|
| Agalgari     | Kanhawar               | Dumri                          |
| Ahardih      | Ahardih                | Nawadih                        |
| Akbakitanr   | Jitkundi               | Dumri                          |
| Alargo       | Alargo                 | Chandrapura                    |
| Ambadih      | Kalhawar               | Dumri                          |
| Ambadih      | Parasbera              | Dumri                          |
| Amjhar       | Bhalmara               | Nawadih                        |
| Amra         |