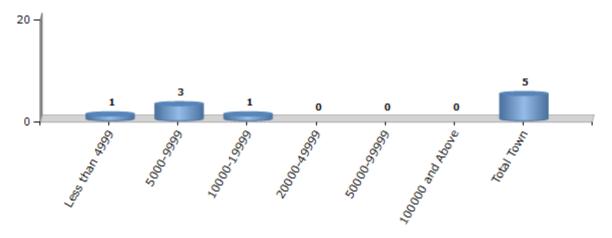

#### **Number of Towns by Population Size - 2011**

| Less than<br>4999 | 5000-9999 | 10000-<br>19999 | 20000-<br>49999 | 50000-<br>99999 | 100000 and<br>Above | Total<br>Town |
|-------------------|-----------|-----------------|-----------------|-----------------|---------------------|---------------|
| 1                 | 3         | 1               | 0               | 0               | 0                   | 5             |

Number of Towns by Population Size - 2011