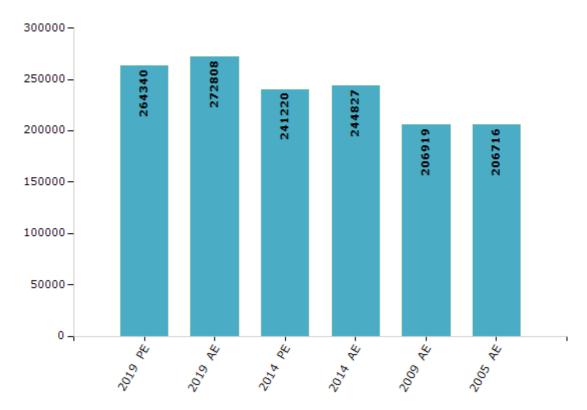

#### **Electors by Male & Female**

| Year    | Male   | Female | Others | Total  | Y | <b>'</b> ear | Male   | Female | Others | Total  |
|---------|--------|--------|--------|--------|---|--------------|--------|--------|--------|--------|
| 2019 PE | 139889 | 124450 | 1      | 264340 | 2 | 009 PE       | -      | -      | -      | -      |
| 2019 AE | 142424 | 130381 | 3      | 272808 | 2 | 009 AE       | 109676 | 97243  | -      | 206919 |
| 2014 PE | 128107 | 113113 | 0      | 241220 | 2 | 005 AE       | 109321 | 97395  | -      | 206716 |
| 2014 AE | 129817 | 115010 | 0      | 244827 | 2 | .004 PE      | -      | -      | -      | -      |

#### Number of Electors

Note: AE: Assembly Election, PE: Assembly Segment of Parliamentary Election