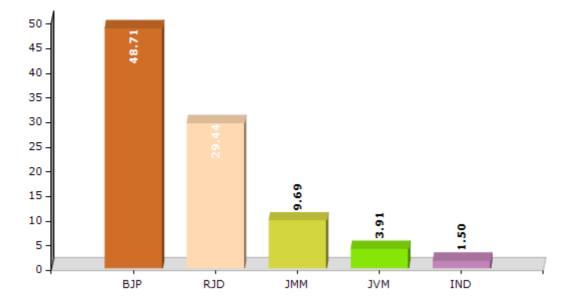

# **Summary Result of Assembly Election - 2014**

| Candidate Name         | Party      | Votes | Votes % |
|------------------------|------------|-------|---------|
| Raghu Nandan Mandal    | ВЈР        | 87158 | 48.71   |
| Sanjay Prasad Yadav    | RJD        | 52672 | 29.44   |
| Rajesh Kumar Sah       | MML        | 17329 | 9.69    |
| Sanjeev Anand          | JVM        | 6994  | 3.91    |
| Bindeshwari Prasad Sah | IND        | 2678  | 1.5     |
| Hasina Ansari          | IND        | 1660  | 0.93    |
| Viveka Nand Mishra     | BSP        | 1346  | 0.75    |
| Arbind Ramdas          | IND        | 1161  | 0.65    |
| Manoj Kumar            | CPI(ML)(L) | 1150  | 0.64    |
| Hem Kant Thakur        | IND        | 1101  | 0.62    |
| Ramdev Ray             | IND        | 1089  | 0.61    |
| Niranjan Prasad Yadav  | IND        | 743   | 0.42    |
| Umesh Mahto            | MCO        | 513   | 0.29    |
| Kirani Manjhi          | BMUP       | 433   | 0.24    |
|                        | NOTA       | 2889  | 1.61    |

# Votes Percentage of Top Parties - 2014