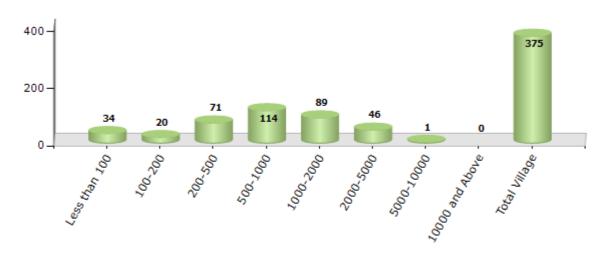

# Number of Villages by Population Size - 2011

| Less<br>than<br>100 | 100-<br>200 | 200-<br>500 | 500-<br>1000 | 1000-<br>2000 | 2000-<br>5000 | 5000-<br>10000 | 10000<br>and<br>Above | Total<br>Village |
|---------------------|-------------|-------------|--------------|---------------|---------------|----------------|-----------------------|------------------|
| 34                  | 20          | 71          | 114          | 89            | 46            | 1              | 0                     | 375              |

Number of Villages by Population Size - 2011