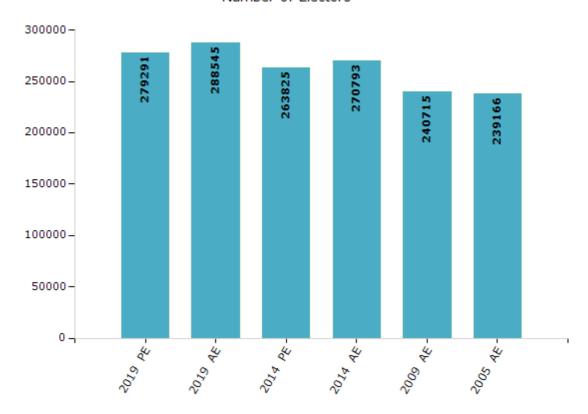

### **Electors by Male & Female**

| Year    | Male   | Female | Others | Total  | Year    | Male   | Female | Others | Total  |
|---------|--------|--------|--------|--------|---------|--------|--------|--------|--------|
| 2019 PE | 147849 | 131441 | 1      | 279291 | 2009 PE | -      | -      | -      | -      |
| 2019 AE | 150378 | 138165 | 2      | 288545 | 2009 AE | 127511 | 113204 | -      | 240715 |
| 2014 PE | 139751 | 124073 | 1      | 263825 | 2005 AE | 127337 | 111829 | -      | 239166 |
| 2014 AE | 143328 | 127464 | 1      | 270793 | 2004 PE | -      | -      | -      | -      |

### Number of Electors

**Note:** AE: Assembly Election, PE: Assembly Segment of Parliamentary Election