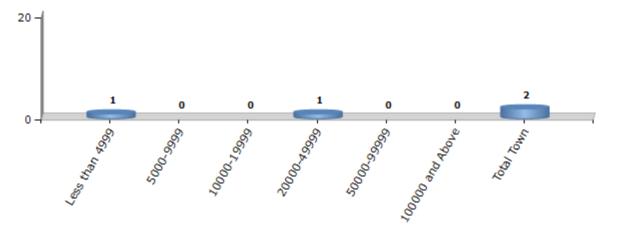

# **Number of Towns by Population Size - 2011**

| Less than | 5000-9999 | 10000- | 20000- | 50000- | 100000 and | Total |
|-----------|-----------|--------|--------|--------|------------|-------|
| 4999      |           | 19999  | 49999  | 99999  | Above      | Town  |
| 1         | 0         | 0      | 1      | 0      | 0          | 2     |

Number of Towns by Population Size - 2011