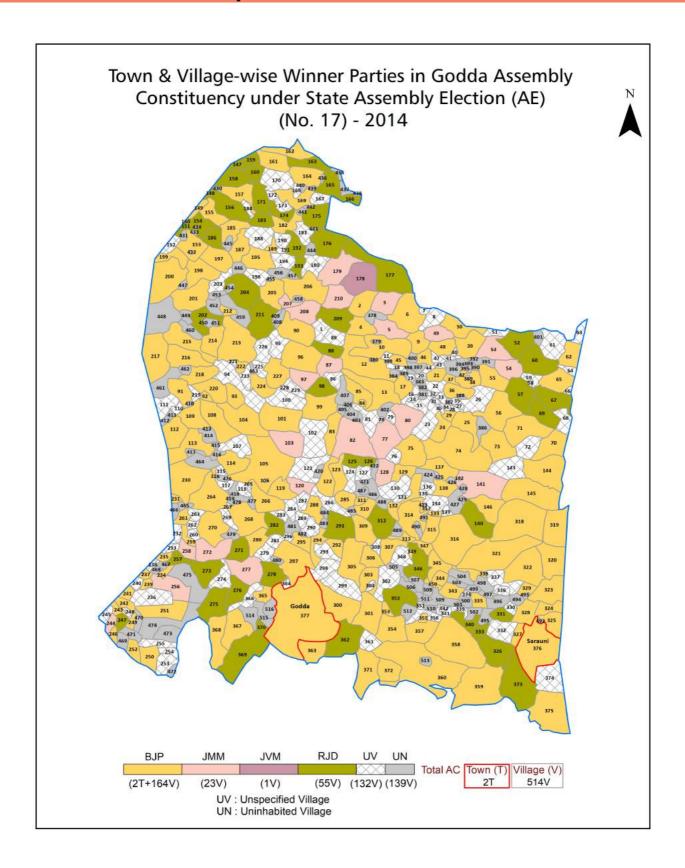

# **Summary Result of Assembly Election - 2014**

| Candidate Name         | Party      | Votes | Votes % |
|------------------------|------------|-------|---------|
| Raghu Nandan Mandal    | ВЈР        | 87158 | 48.71   |
| Sanjay Prasad Yadav    | RJD        | 52672 | 29.44   |
| Rajesh Kumar Sah       | MML        | 17329 | 9.69    |
| Sanjeev Anand          | JVM        | 6994  | 3.91    |
| Bindeshwari Prasad Sah | IND        | 2678  | 1.5     |
| Hasina Ansari          | IND        | 1660  | 0.93    |
| Viveka Nand Mishra     | BSP        | 1346  | 0.75    |
| Arbind Ramdas          | IND        | 1161  | 0.65    |
| Manoj Kumar            | CPI(ML)(L) | 1150  | 0.64    |
| Hem Kant Thakur        | IND        | 1101  | 0.62    |
| Ramdev Ray             | IND        | 1089  | 0.61    |
| Niranjan Prasad Yadav  | IND        | 743   | 0.42    |
| Umesh Mahto            | MCO        | 513   | 0.29    |
| Kirani Manjhi          | BMUP       | 433   | 0.24    |
|                        | NOTA       | 2889  | 1.61    |