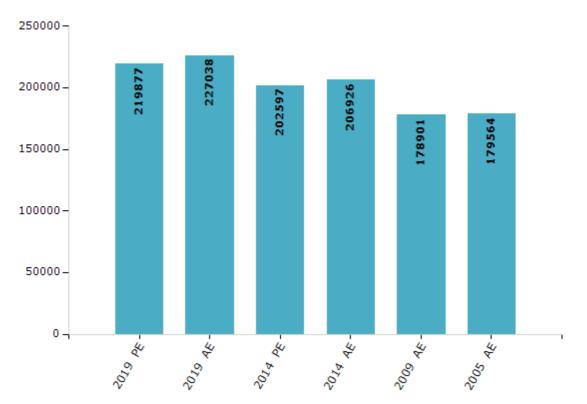

#### **Electors by Male & Female**

| Year    | Male   | Female | Others | Total  | Year    | Male  | Female | Others | Total  |
|---------|--------|--------|--------|--------|---------|-------|--------|--------|--------|
| 2019 PE | 115676 | 104201 | 0      | 219877 | 2009 PE | -     | -      | -      | -      |
| 2019 AE | 118652 | 108385 | 1      | 227038 | 2009 AE | 93227 | 85674  | -      | 178901 |
| 2014 PE | 106659 | 95938  | 0      | 202597 | 2005 AE | 92801 | 86763  | -      | 179564 |
| 2014 AE | 108859 | 98067  | 0      | 206926 | 2004 PE | -     | -      | -      | -      |