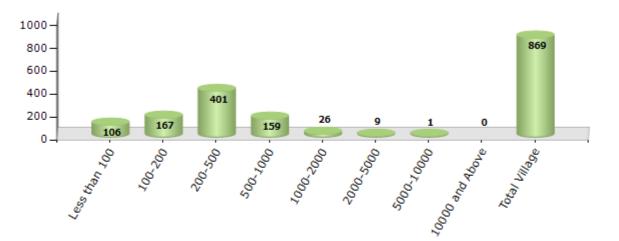

#### Number of Villages by Population Size - 2011

| Less<br>than<br>100 | 100-<br>200 | 200-<br>500 | 500-<br>1000 | 1000-<br>2000 | 2000-<br>5000 | 5000-<br>10000 | 10000<br>and<br>Above | Total<br>Village |
|---------------------|-------------|-------------|--------------|---------------|---------------|----------------|-----------------------|------------------|
| 106                 | 167         | 401         | 159          | 26            | 9             | 1              | 0                     | 869              |

Number of Villages by Population Size - 2011