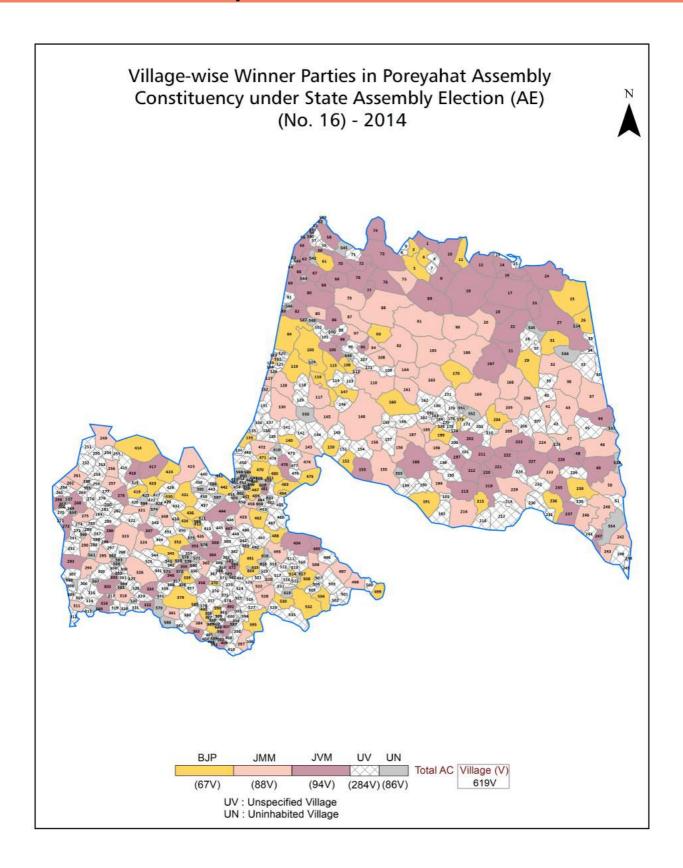

| 285-287  |  |  |  |
| 11  | Disclaimer                                                                                                                                                                                                                                                                                                                                                                                                                                              | 289      |  |  |  |

### **Location & Political Map**



#### **Administrative Setup**

#### List of Village Panchayat & Intermediate Panchayat (Block) Name - 2011

| Village Name      | Village Panchayat Name | Intermediate Panchayat<br>Name |
|-------------------|------------------------|--------------------------------|
| Agiabandh         | Deodanr                | Poreyahat                      |
| Aithuraydih       | -                      | Saraiyahat                     |
| Akasi             | Akasi                  | Poreyahat                      |
| Akhra             | Salaiya                | Poreyahat                      |
| Amajora           | Kendua                 | Saraiyahat                     |
| Amarpur           | Amarpur                | Godda                          |
| Ambadiha          | Baghmara               | Por