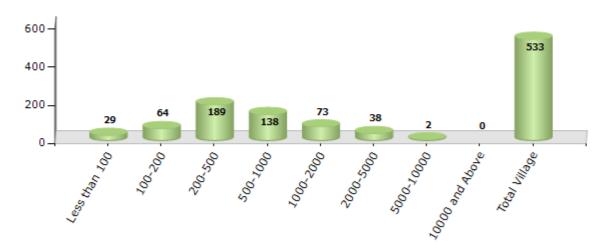

#### Number of Villages by Population Size - 2011

| Less<br>than<br>100 | 100-<br>200 | 200-<br>500 | 500-<br>1000 | 1000-<br>2000 | 2000-<br>5000 | 5000-<br>10000 | 10000<br>and<br>Above | Total<br>Village |
|---------------------|-------------|-------------|--------------|---------------|---------------|----------------|-----------------------|------------------|
| 29                  | 64          | 189         | 138          | 73            | 38            | 2              | 0                     | 533              |

#### Number of Villages by Population Size - 2011