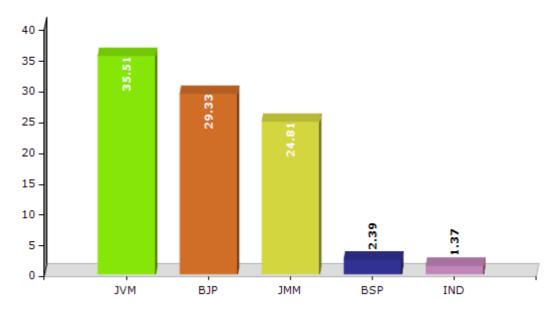

#### **Summary Result of Assembly Election - 2014**

| Candidate Name     | Party      | Votes | Votes % |
|--------------------|------------|-------|---------|
| Pradip Yadav       | JVM        | 64036 | 35.51   |
| Devendranath Singh | ВЈР        | 52878 | 29.33   |
| Ashok Kumar        | ММС        | 44737 | 24.81   |
| Neebha Jaiswal     | BSP        | 4314  | 2.39    |
| Divyandu Shekhar   | IND        | 2473  | 1.37    |
| Kishor Kisku       | IND        | 2039  | 1.13    |
| Dinesh Mandal      | IND        | 1402  | 0.78    |
| Sanjay Kumar Singh | RJD        | 1362  | 0.76    |
| Taharim Ansari     | SAP        | 1008  | 0.56    |
| Umesh Mishra       | IND        | 866   | 0.48    |
| Md. Alam           | IND        | 760   | 0.42    |
| Sanjay Kumar Sinha | AAMP       | 721   | 0.4     |
| Moti Lal Bhagat    | CPI(ML)(L) | 504   | 0.28    |
|                    | NOTA       | 3210  | 1.78    |

#### Votes Percentage of Top Parties - 2014