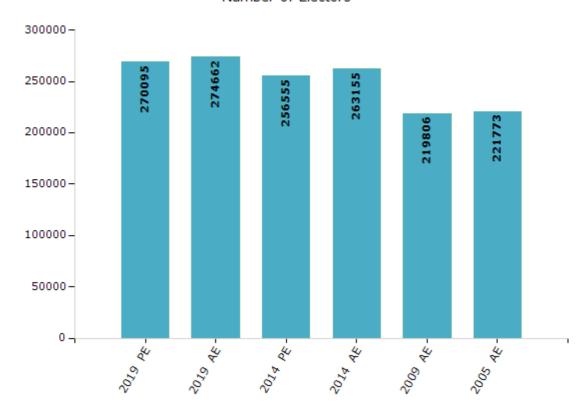

#### **Electors by Male & Female**

| Year    | Male   | Female | Others | Total  | Year    | Male   | Female | Others | Total  |
|---------|--------|--------|--------|--------|---------|--------|--------|--------|--------|
| 2019 PE | 139829 | 130264 | 2      | 270095 | 2009 PE | -      | -      | -      | -      |
| 2019 AE | 140954 | 133706 | 2      | 274662 | 2009 AE | 113571 | 106235 | -      | 219806 |
| 2014 PE | 132568 | 123987 | 0      | 256555 | 2005 AE | 116500 | 105273 | -      | 221773 |
| 2014 AE | 135996 | 127159 | 0      | 263155 | 2004 PE | -      | -      | -      | -      |

#### Number of Electors

Note: AE: Assembly Election, PE: Assembly Segment of Parliamentary Election