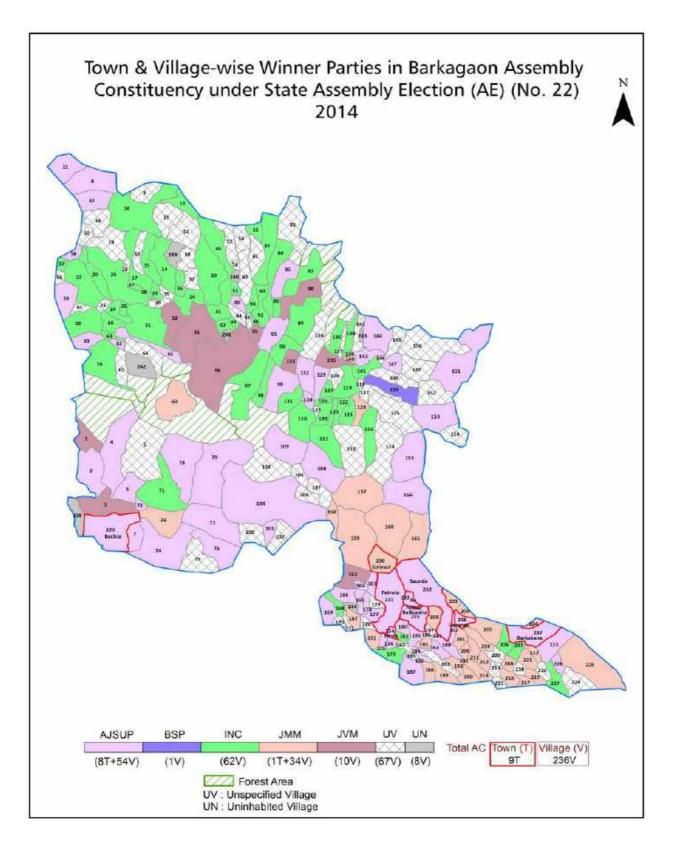

| 306-308  |  |  |  |  |
| 11  | Disclaimer                                                                                                                                                                                                                                                                                                                                                                                                                                                                | 310      |  |  |  |  |

# Location & Political Map







### **Administrative Setup**

#### List of Village Panchayat & Intermediate Panchayat (Block) Name - 2011

| Village Name     | Village Panchayat Name | Intermediate Panchayat<br>Name |
|------------------|------------------------|--------------------------------|
| Ambajit          | Mahungai Kala          | Barkagaon                      |
| Ango             | Ango                   | Barkagaon                      |
| Arahara          | Chobkalan              | Barkagaon                      |
| Arasaha          | Lawga                  | Patratu                        |
| Armadag          | Saki                   | Patratu                        |
| Aswa             | Potanga                | Barkagaon                      |
| Babu Balia       | Mahungaikala           | Barkagaon