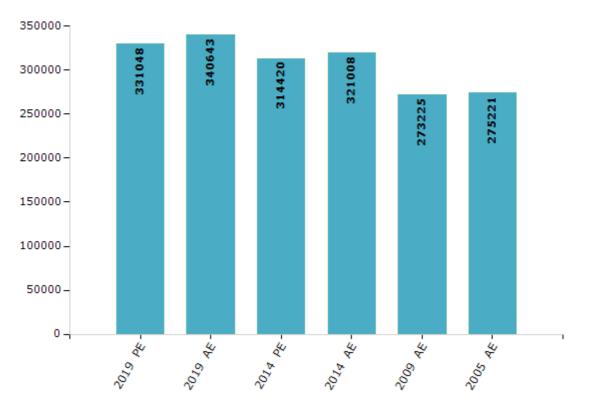

#### **Electors by Male & Female**

| Year    | Male   | Female | Others | Total  | Year    | Male   | Female | Others | Total  |
|---------|--------|--------|--------|--------|---------|--------|--------|--------|--------|
| 2019 PE | 178358 | 152689 | 1      | 331048 | 2009 PE | -      | -      | -      | -      |
| 2019 AE | 181048 | 159595 | 0      | 340643 | 2009 AE | 144455 | 128770 | -      | 273225 |
| 2014 PE | 170913 | 143507 | 0      | 314420 | 2005 AE | 151910 | 123311 | -      | 275221 |
| 2014 AE | -      | -      | -      | 321008 | 2004 PE | -      | -      | -      | -      |

Number of Electors

 $\textbf{Note:} \mathsf{AE}: \mathsf{Assembly \ Election, \ PE}: \mathsf{Assembly \ Segment \ of \ Parliamentary \ Election}$ 