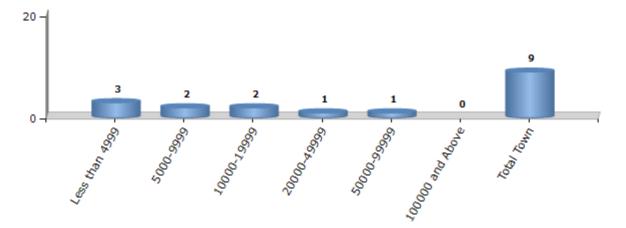

#### Number of Towns by Population Size - 2011

| _ | ss than<br>4999 | 5000-9999 | 10000-<br>19999 | 20000-<br>49999 | 50000-<br>99999 | 100000 and<br>Above | Total<br>Town |
|---|-----------------|-----------|-----------------|-----------------|-----------------|---------------------|---------------|
|   | 3               | 2         | 2               | 1               | 1               | 0                   | 9             |

Number of Towns by Population Size - 2011