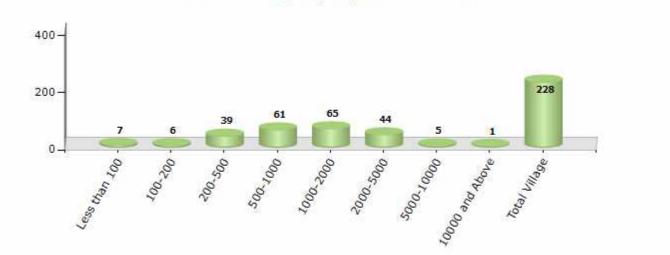

#### Number of Villages by Population Size - 2011

| Less<br>than<br>100 | 100-<br>200 | 200-<br>500 | 500-<br>1000 | 1000-<br>2000 | 2000-<br>5000 | 5000-<br>10000 | 10000<br>and<br>Above | Total<br>Village |
|---------------------|-------------|-------------|--------------|---------------|---------------|----------------|-----------------------|------------------|
| 7                   | 6           | 39          | 61           | 65            | 44            | 5              | 1                     | 228              |

Number of Villages by Population Size - 2011