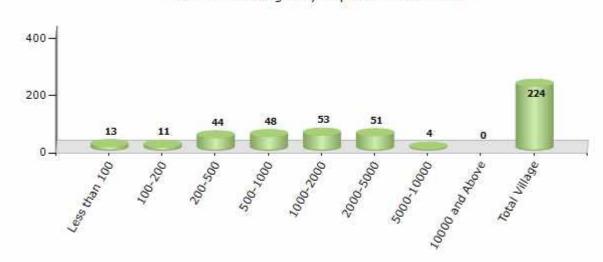

#### Number of Villages by Population Size - 2011

| Less<br>than<br>100 | 100-<br>200 | 200-<br>500 | 500-<br>1000 | 1000-<br>2000 | 2000-<br>5000 | 5000-<br>10000 | 10000<br>and<br>Above | Total<br>Village |
|---------------------|-------------|-------------|--------------|---------------|---------------|----------------|-----------------------|------------------|
| 13                  | 11          | 44          | 48           | 53            | 51            | 4              | 0                     | 224              |