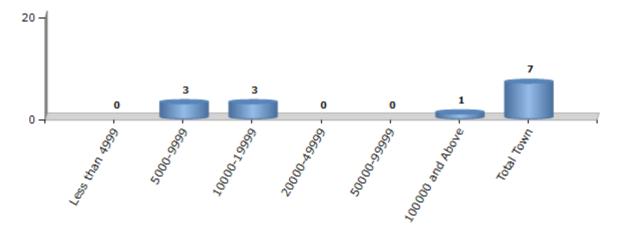

#### **Number of Towns by Population Size - 2011**

| Less than<br>4999 | 5000-9999 | 10000-<br>19999 | 20000-<br>49999 | 50000-<br>99999 | 100000 and<br>Above | Total<br>Town |
|-------------------|-----------|-----------------|-----------------|-----------------|---------------------|---------------|
| 0                 | 3         | 3               | 0               | 0               | 1                   | 7             |

Number of Towns by Population Size - 2011