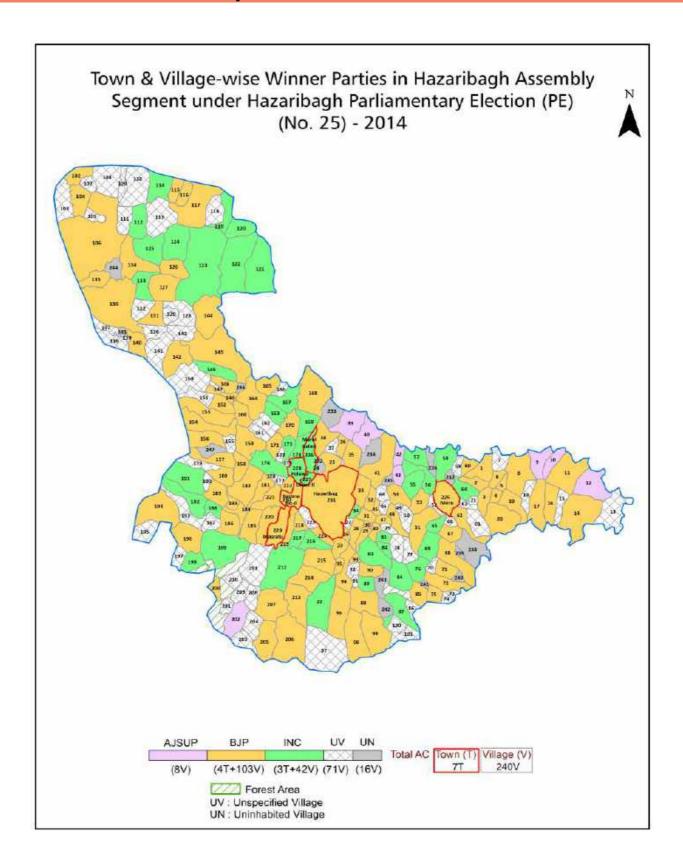

| 237-239  |  |  |  |  |
| 11  | Disclaimer                                                                                                                                                                                                                                                                                                                                                                                                                                              | 241      |  |  |  |  |

# **Location & Political Map**



## **Administrative Setup**

#### List of Village Panchayat & Intermediate Panchayat (Block) Name - 2011

| Village Name    | Village Panchayat Name | Intermediate Panchayat<br>Name |
|-----------------|------------------------|--------------------------------|
| Alagdiha        | Shami                  | Katkamsandi                    |
| Ambadih         | Silwar Kalan           | Hazaribag                      |
| Amjhar          | Dhowdhwa               | Katkamsandi                    |
| Amnari          | -                      | Hazaribag                      |
| Andharu         | Gurhate                | Hazaribag                      |
| Arabhusai       | Arabhusai              | Katkamsandi                    |
| Arra            | Arra                   | Katamdag