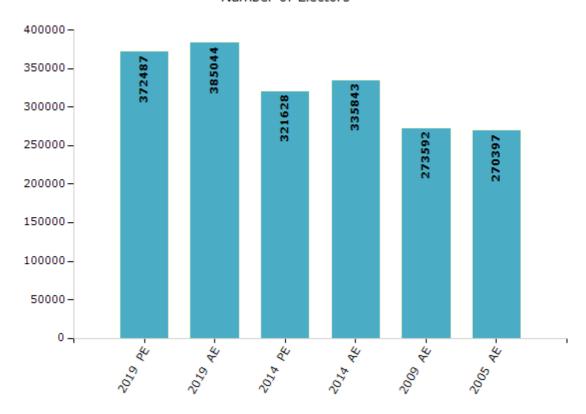

#### **Electors by Male & Female**

| Year    | Male   | Female | Others | Total  | Year    | Male   | Female | Others | Total  |
|---------|--------|--------|--------|--------|---------|--------|--------|--------|--------|
| 2019 PE | 197619 | 174867 | 1      | 372487 | 2009 PE | -      | -      | -      | -      |
| 2019 AE | 202849 | 182194 | 1      | 385044 | 2009 AE | 148158 | 125434 | -      | 273592 |
| 2014 PE | 172078 | 149549 | 1      | 321628 | 2005 AE | 147938 | 122459 | -      | 270397 |
| 2014 AE | 178991 | 156851 | 1      | 335843 | 2004 PE | -      | -      | -      | -      |

#### Number of Electors

Note: AE: Assembly Election, PE: Assembly Segment of Parliamentary Election