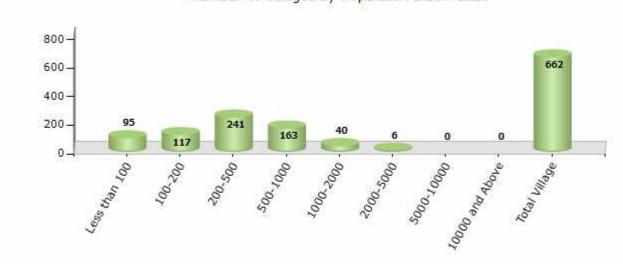

#### **Number of Villages by Population Size - 2011**

| Less<br>than<br>100 | 100-<br>200 | 200-<br>500 | 500-<br>1000 | 1000-<br>2000 | 2000-<br>5000 | 5000-<br>10000 | 10000<br>and<br>Above | Total<br>Village |
|---------------------|-------------|-------------|--------------|---------------|---------------|----------------|-----------------------|------------------|
| 95                  | 117         | 241         | 163          | 40            | 6             | 0              | 0                     | 662              |

Number of Villages by Population Size - 2011