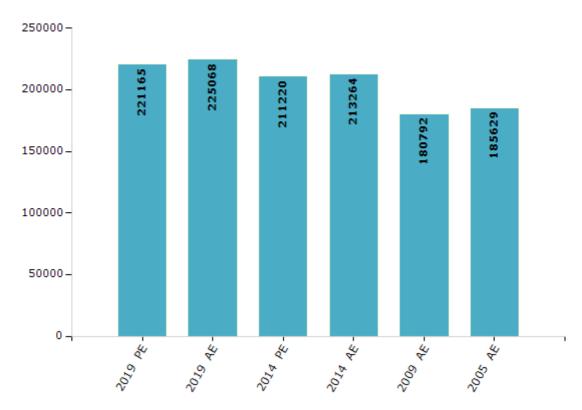

#### **Electors by Male & Female**

| Year    | Male   | Female | Others | Total  | Year    | Male  | Female | Others | Total  |
|---------|--------|--------|--------|--------|---------|-------|--------|--------|--------|
| 2019 PE | 112817 | 108346 | 2      | 221165 | 2009 PE | -     | -      | -      | -      |
| 2019 AE | 114437 | 110631 | 0      | 225068 | 2009 AE | 93109 | 87683  | -      | 180792 |
| 2014 PE | 107042 | 104176 | 2      | 211220 | 2005 AE | 94888 | 90741  | -      | 185629 |
| 2014 AE | 107971 | 105291 | 2      | 213264 | 2004 PE | -     | -      | -      | -      |

#### Number of Electors

Note: AE: Assembly Election, PE: Assembly Segment of Parliamentary Election