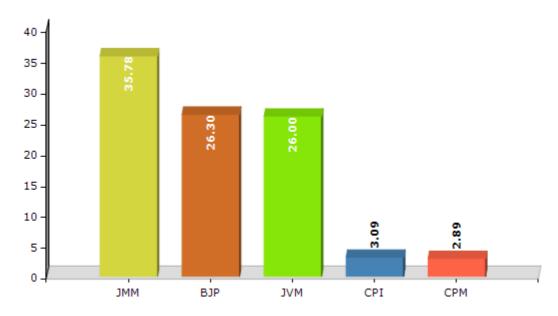

#### **Summary Result of Assembly Election - 2014**

| Candidate Name       | Party | Votes | Votes % |
|----------------------|-------|-------|---------|
| Kunal Sharangi       | MMC   | 57973 | 35.78   |
| Dineshananda Goswami | ВЈР   | 42618 | 26.3    |
| Samir Kumar Mohanty  | JVM   | 42130 | 26      |
| Sanat Kumar Mahato   | CPI   | 5007  | 3.09    |
| Swapan Kr. Mahato    | СРМ   | 4679  | 2.89    |
| Debi Shankar Dutta   | INC   | 3559  | 2.2     |
| Dhirendra Nath Vera  | SP    | 1265  | 0.78    |
| Gopi Nath Munda      | AMB   | 1128  | 0.7     |
| Ganesh Poddar        | BSP   | 1080  | 0.67    |
|                      | NOTA  | 2591  | 1.6     |

#### Votes Percentage of Top Parties - 2014