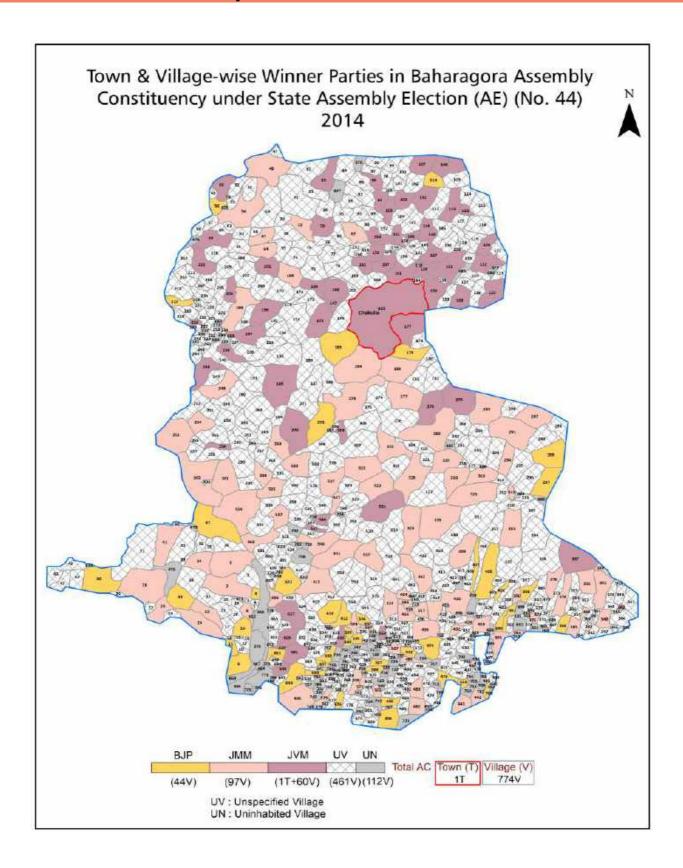

| 234-236  |  |  |  |  |
| 11  | Disclaimer                                                                                                                                                                                                                                                                                                                                                                                                                                              | 238      |  |  |  |  |

# **Location & Political Map**



# **Administrative Setup**

### List of Village Panchayat & Intermediate Panchayat (Block) Name - 2011

| Village Name | Village Panchayat Name | Intermediate Panchayat<br>Name |
|--------------|------------------------|--------------------------------|
| Achhrabaid   | Chingra                | Baharagora                     |
| Agunkona     | Kaliyam                | Chakulia                       |
| Akashchhinra | Banmankadi             | Gurbandha                      |
| Akhuya Para  | Kaliyama               | Chakulia                       |
| Amabhula     | Sonahatu               | Chakulia                       |
| Amdangra     | Bido                   | Chakulia                       |
| Amdangra     | Sakra                  | Baharagora                     |
| Amlagura     | Si