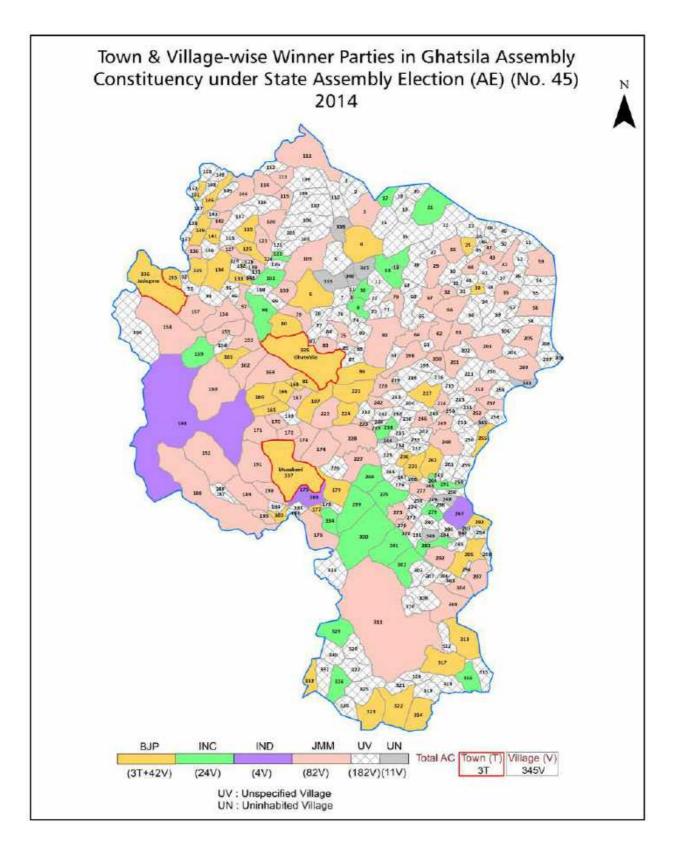

| 235-237  |
| 11  | Disclaimer                                                                                                                                                                                                                                                                                                                                                                                                                                                                                                   | 239      |

## Location & Political Map







#### **Administrative Setup**

#### List of Village Panchayat & Intermediate Panchayat (Block) Name - 2011

| Village Name | Village Panchayat Name | Intermediate Panchayat<br>Name |
|--------------|------------------------|--------------------------------|
| Amadobi      | Maudasoli              | Dhalbhumgarh                   |
| Amainagar    | -                      | Ghatshila                      |
| Amchuriya    | Barakhursi             | Ghatshila                      |
| Amda         | Nutangarh              | Dhalbhumgarh                   |
| Anidi        | -                      | Ghatshila                      |
| Asanbani     | -                      | Gurbandha                      |
| Asna         | Asna                   | Ghatshila                      |
| Babaida