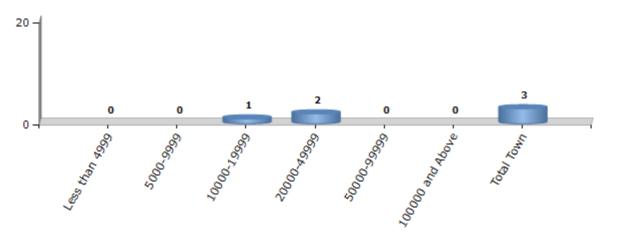

#### Number of Towns by Population Size - 2011

| Less than | <sup>1</sup> 5000-9999 | 10000- | 20000- | 50000- | 100000 and | Total |
|-----------|------------------------|--------|--------|--------|------------|-------|
| 4999      |                        | 19999  | 49999  | 99999  | Above      | Town  |
| 0         | 0                      | 1      | 2      | 0      | 0          | 3     |

Number of Towns by Population Size - 2011

indiastatelections