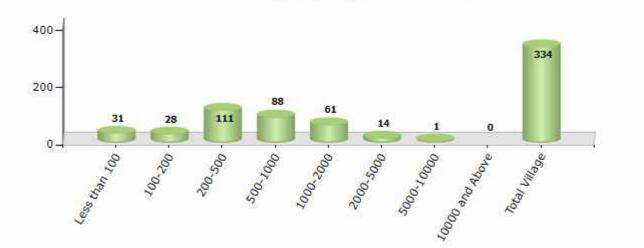

#### Number of Villages by Population Size - 2011

| Less<br>than<br>100 | 100-<br>200 | 200-<br>500 | 500-<br>1000 | 1000-<br>2000 | 2000-<br>5000 | 5000-<br>10000 | 10000<br>and<br>Above | Total<br>Village |
|---------------------|-------------|-------------|--------------|---------------|---------------|----------------|-----------------------|------------------|
| 31                  | 28          | 111         | 88           | 61            | 14            | 1              | 0                     | 334              |

Number of Villages by Population Size - 2011