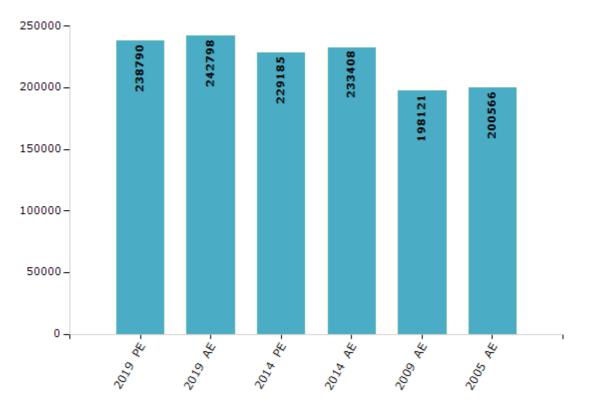

#### **Electors by Male & Female**

| Year    | Male   | Female | Others | Total  | Year    | Male   | Female | Others | Total  |
|---------|--------|--------|--------|--------|---------|--------|--------|--------|--------|
| 2019 PE | 119598 | 119191 | 1      | 238790 | 2009 PE | -      | -      | -      | -      |
| 2019 AE | 121154 | 121643 | 1      | 242798 | 2009 AE | 101332 | 96789  | -      | 198121 |
| 2014 PE | 115099 | 114086 | 0      | 229185 | 2005 AE | 103050 | 97516  | -      | 200566 |
| 2014 AE | 116940 | 116468 | 0      | 233408 | 2004 PE | -      | -      | -      | -      |

Number of Electors

 $\textbf{Note:} \mathsf{AE}: \mathsf{Assembly \ Election, \ PE}: \mathsf{Assembly \ Segment \ of \ Parliamentary \ Election}$ 