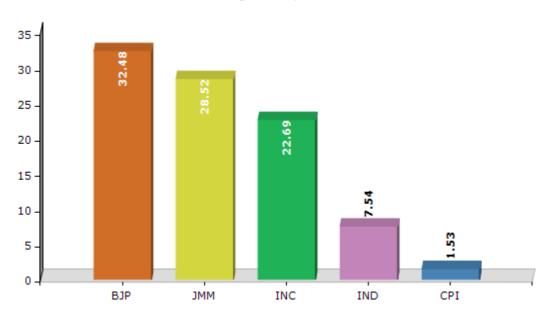

#### Summary Result of Assembly Election - 2014

| Candidate Name       | Party | Votes | Votes % |
|----------------------|-------|-------|---------|
| Lakshman Tudu        | BJP   | 52506 | 32.48   |
| Ramdas Soren         | ЛМС   | 46103 | 28.52   |
| Cinderella Balmuchu  | INC   | 36672 | 22.69   |
| Kanhu Samant         | IND   | 12194 | 7.54    |
| Dulal Chandra Hansda | CPI   | 2468  | 1.53    |
| Bimal Munda          | IND   | 2003  | 1.24    |
| Gita Murmu           | JVM   | 1953  | 1.21    |
| Jay Dev Singh        | SUCI  | 1496  | 0.93    |
| Babulal Murmu        | IND   | 1313  | 0.81    |
| Dukhi Ram Mardi      | JBSP  | 1116  | 0.69    |
| Yadu Besra           | NCP   | 826   | 0.51    |
|                      | ΝΟΤΑ  | 2985  | 1.85    |

Votes Percentage of Top Parties - 2014