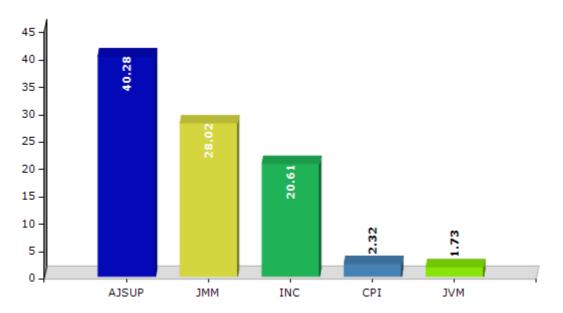

#### **Summary Result of Assembly Election - 2014**

| Candidate Name      | Party  | Votes | Votes % |
|---------------------|--------|-------|---------|
| Ram Chandra Sahis   | AJSUP  | 82302 | 40.28   |
| Mangal Kalindi      | ММС    | 57257 | 28.02   |
| Dulal Bhuiyan       | INC    | 42101 | 20.61   |
| Ramesh Mukhi        | CPI    | 4736  | 2.32    |
| Vishal Kumar Das    | JVM    | 3544  | 1.73    |
| Rajesh Sahis        | SUCI   | 1980  | 0.97    |
| Chaitu Ram          | BSP    | 1449  | 0.71    |
| Om Prakash Narayan  | IND    | 1420  | 0.69    |
| Mohan Lal Rajak     | АМВ    | 1240  | 0.61    |
| Shankar Mukhi       | АКВЈНР | 1171  | 0.57    |
| Anand Mukhi         | APOI   | 1168  | 0.57    |
| Mihir Kumar Ruhidas | IND    | 1107  | 0.54    |
| Uma Shankar Parihar | BMUP   | 776   | 0.38    |
| Debu Lal Sahish     | JBSP   | 698   | 0.34    |
|                     | NOTA   | 3368  | 1.65    |

#### Votes Percentage of Top Parties - 2014