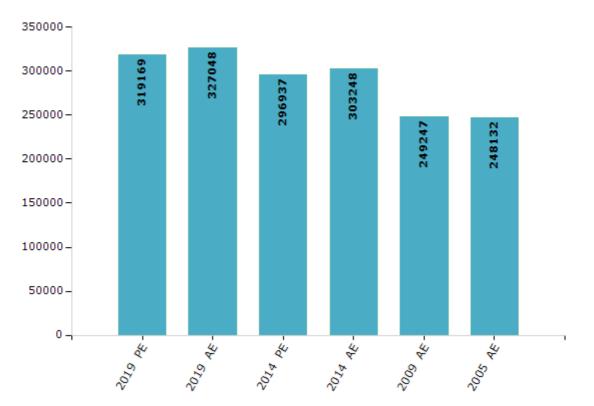

#### **Electors by Male & Female**

| Year    | Male   | Female | Others | Total  | Year    | Male   | Female | Others | Total  |
|---------|--------|--------|--------|--------|---------|--------|--------|--------|--------|
| 2019 PE | 163228 | 155940 | 1      | 319169 | 2009 PE | -      | -      | -      | -      |
| 2019 AE | 166631 | 160416 | 1      | 327048 | 2009 AE | 131757 | 117490 | -      | 249247 |
| 2014 PE | 152275 | 144661 | 1      | 296937 | 2005 AE | 130728 | 117404 | -      | 248132 |
| 2014 AE | 155259 | 147988 | 1      | 303248 | 2004 PE | -      | -      | -      | -      |

Number of Electors

 $\textbf{Note:} \mathsf{AE}: \mathsf{Assembly \ Election, \ PE}: \mathsf{Assembly \ Segment \ of \ Parliamentary \ Election}$ 