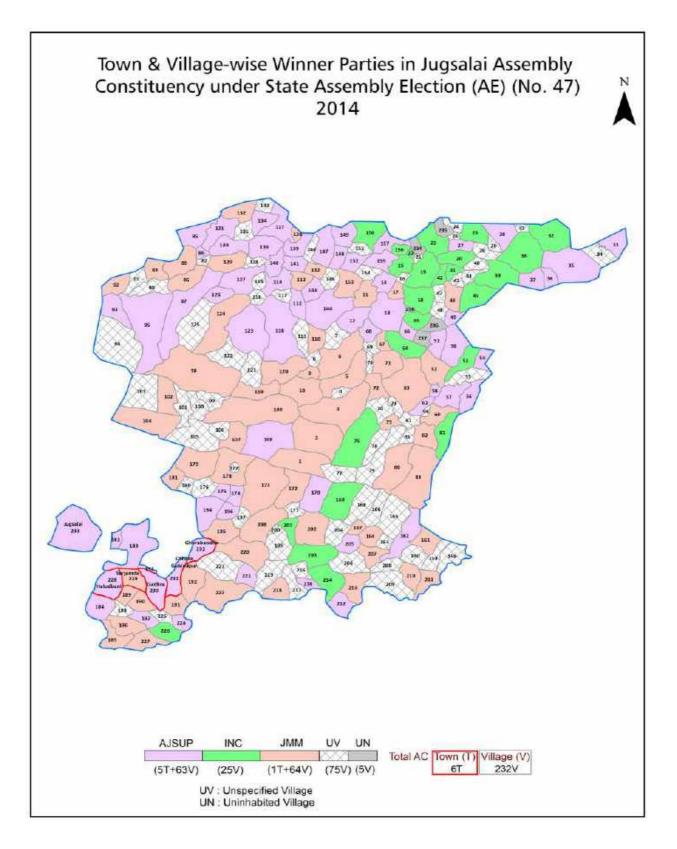

| 276-278  |
| 11  | Disclaimer                                                                                                                                                                                                                                                                                                                                                                                                                                                                | 280      |

## **Location & Political Map**







#### **Administrative Setup**

#### List of Village Panchayat & Intermediate Panchayat (Block) Name - 2011

| Village Name   | Village Panchayat Name | Intermediate Panchayat<br>Name |
|----------------|------------------------|--------------------------------|
| Aguidangra     | Patamda                | Patamda                        |
| Amdapahari     | Gobarghusi             | Patamda                        |
| Amjhore        | Paharopur              | Boram                          |
| Andharjhor     | Boram                  | Boram                          |
| Арро           | Gobarghusi             | Patamda                        |
| Baghra         | Kuiyani                | Boram                          |
| Bamani         | Kherua                 | Patamda