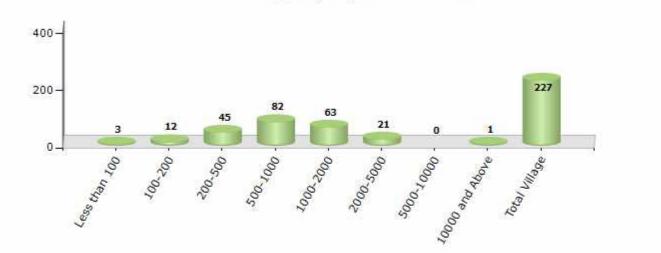

#### Number of Villages by Population Size - 2011

| Less<br>than<br>100 | 100-<br>200 | 200-<br>500 | 500-<br>1000 | 1000-<br>2000 | 2000-<br>5000 | 5000-<br>10000 | 10000<br>and<br>Above | Total<br>Village |
|---------------------|-------------|-------------|--------------|---------------|---------------|----------------|-----------------------|------------------|
| 3                   | 12          | 45          | 82           | 63            | 21            | 0              | 1                     | 227              |

Number of Villages by Population Size - 2011