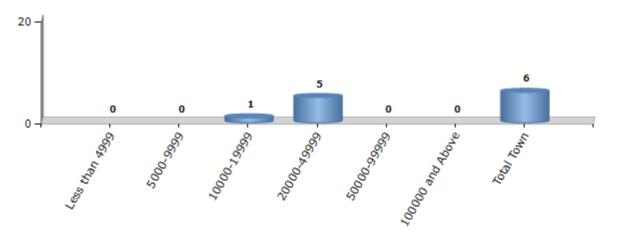

#### Number of Towns by Population Size - 2011

| Less than | 5000-9999 | 10000- | 20000- | 50000- | 100000 and | Total |
|-----------|-----------|--------|--------|--------|------------|-------|
| 4999      |           | 19999  | 49999  | 99999  | Above      | Town  |
| 0         | 0         | 1      | 5      | 0      | 0          | 6     |

Number of Towns by Population Size - 2011