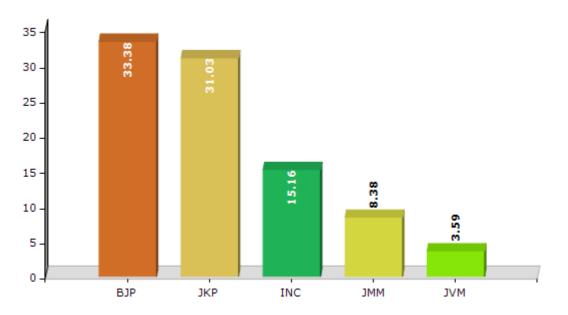

#### **Summary Result of Assembly Election - 2014**

| Candidate Name        | Party  | Votes | Votes % |
|-----------------------|--------|-------|---------|
| Vimla Pradhan         | BJP    | 45343 | 33.38   |
| Menon Ekka            | ЈКР    | 42149 | 31.03   |
| Benjamin Lakra        | INC    | 20601 | 15.16   |
| Neil Tirkey           | ЈММ    | 11385 | 8.38    |
| Deepa Kumari Baraik   | MVE    | 4882  | 3.59    |
| Melani Ekka           | IND    | 1680  | 1.24    |
| Albinus Kharia        | АКВЈНР | 1554  | 1.14    |
| Arun Brijesh Baraik   | IND    | 1211  | 0.89    |
| Alexander Kullu       | IND    | 1167  | 0.86    |
| Praphul Chandra Besra | GGP    | 1103  | 0.81    |
| Shyam Sundar Baraik   | RAJPA  | 1077  | 0.79    |
| Gagan Toppo           | IND    | 949   | 0.7     |
|                       | NOTA   | 2751  | 2.02    |

#### Votes Percentage of Top Parties - 2014