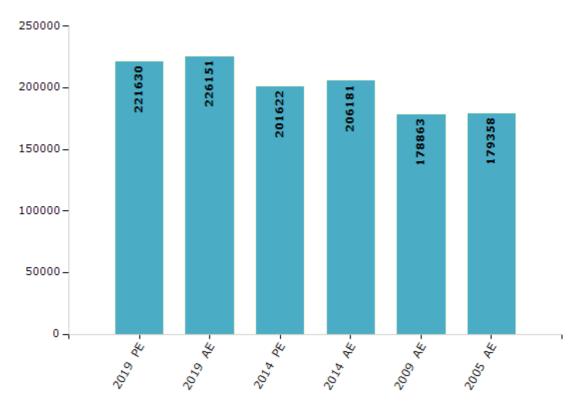

#### **Electors by Male & Female**

| Year    | Male   | Female | Others | Total  | Year    | Male  | Female | Others | Total  |
|---------|--------|--------|--------|--------|---------|-------|--------|--------|--------|
| 2019 PE | 110710 | 110920 | 0      | 221630 | 2009 PE | -     | -      | -      | -      |
| 2019 AE | 112656 | 113495 | 0      | 226151 | 2009 AE | 91838 | 87025  | -      | 178863 |
| 2014 PE | 102247 | 99375  | 0      | 201622 | 2005 AE | 93008 | 86350  | -      | 179358 |
| 2014 AE | 104142 | 102039 | 0      | 206181 | 2004 PE | -     | -      | -      | -      |

Number of Electors

 $\textbf{Note:} \mathsf{AE}: \mathsf{Assembly \ Election, \ PE}: \mathsf{Assembly \ Segment \ of \ Parliamentary \ Election}$ 