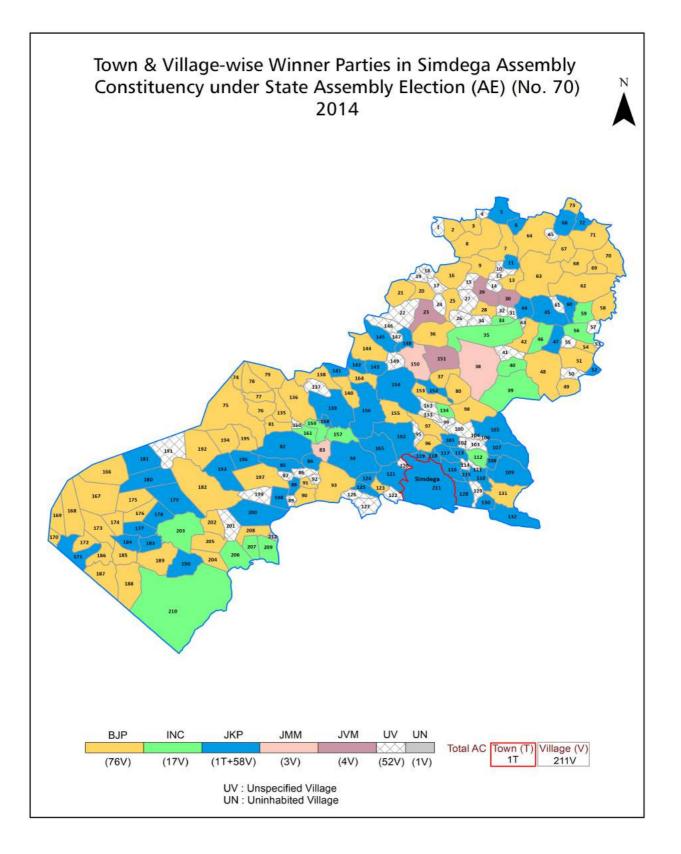

| 235-237  |
| 11  | Disclaimer                                                                                                                                                                                                                                                                                                                                                                                                                                                                                                   | 239      |

## **Location & Political Map**



indiastatelections



## **Administrative Setup**

#### List of Village Panchayat & Intermediate Panchayat (Block) Name - 2011

| Village Name  | Village Panchayat Name | Intermediate Panchayat<br>Name |
|---------------|------------------------|--------------------------------|
| Akhrakona     | Bilingbira             | Palkot                         |
| Akura         | Biru                   | Simdega                        |
| Alangkera     | Utri Paalkot           | Palkot                         |
| Arani         | Arani                  | Simdega                        |
| Asanbera      | Asanbera               | Pakar Tanr                     |
| Bagdega       | Bagdega                | Kersai                         |
| Bagesara      | Paalkot                | Palkot