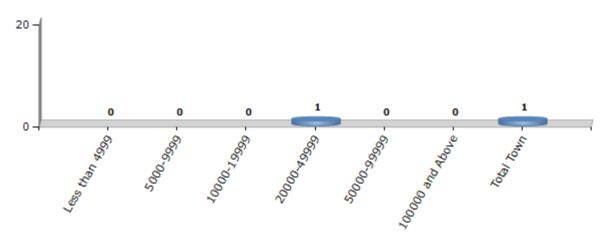

#### Number of Towns by Population Size - 2011

| Less than | 5000-9999 | 10000- | 20000- | 50000- | 100000 and | Total |
|-----------|-----------|--------|--------|--------|------------|-------|
| 4999      |           | 19999  | 49999  | 99999  | Above      | Town  |
| 0         | 0         | 0      | 1      | 0      | 0          | 1     |

Number of Towns by Population Size - 2011