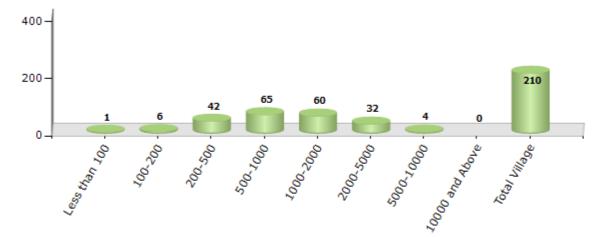

### Number of Villages by Population Size - 2011

| Less<br>than<br>100 | 100-<br>200 | 200-<br>500 | 500-<br>1000 | 1000-<br>2000 | 2000-<br>5000 | 5000-<br>10000 | 10000<br>and<br>Above | Total<br>Village |
|---------------------|-------------|-------------|--------------|---------------|---------------|----------------|-----------------------|------------------|
| 1                   | 6           | 42          | 65           | 60            | 32            | 4              | 0                     | 210              |

Number of Villages by Population Size - 2011