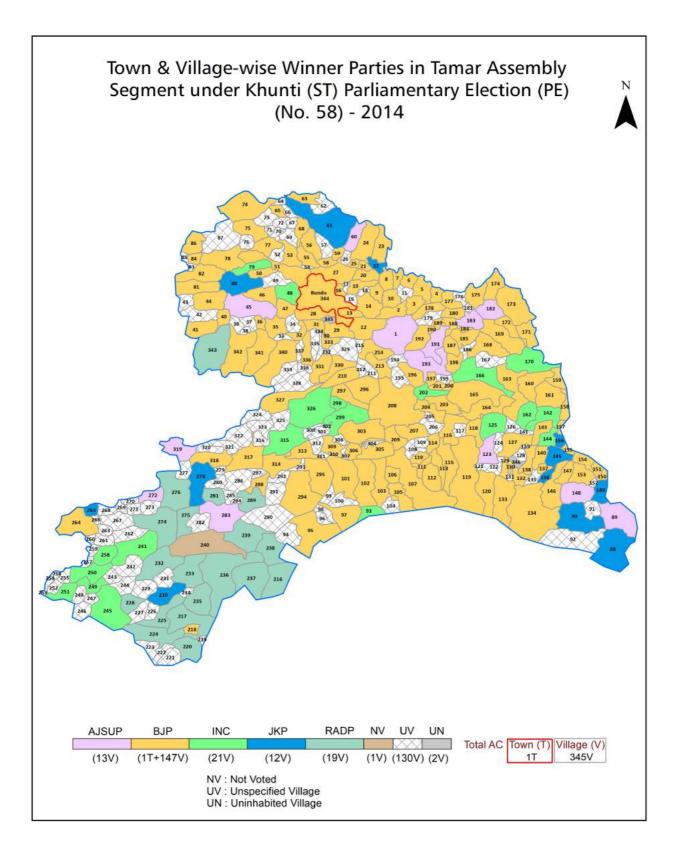

| 210-212  |
| 11  | Disclaimer                                                                                                                                                                                                                                                                                                                                                                                                                                                                | 214      |

## Location & Political Map





#### **Administrative Setup**

#### List of Village Panchayat & Intermediate Panchayat (Block) Name - 2011

| Village Name    | Village Panchayat Name | Intermediate Panchayat<br>Name |
|-----------------|------------------------|--------------------------------|
| Achudih         | Amlashha               | Tamar I                        |
| Agra            | Amlama                 | Tamar I                        |
| Alna            | Kanchi                 | Bundu                          |
| Amhesa          | Amihes                 | Tamar I                        |
| Amjora          | Tunju                  | Bundu                          |
| Anredih         | Tunju                  | Bundu                          |
| Arahanga        | Arahanga               | Tamar I