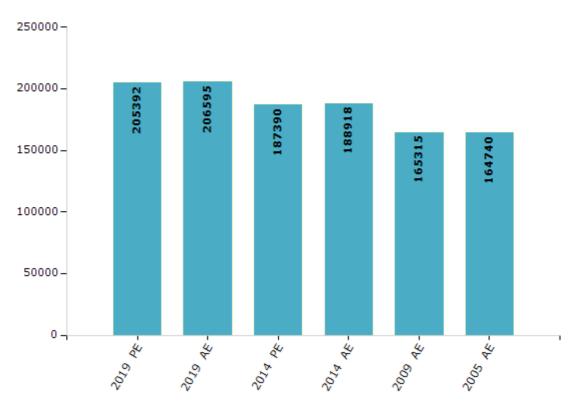

#### **Electors by Male & Female**

| Year    | Male   | Female | Others | Total  | Year    | Male  | Female | Others | Total  |
|---------|--------|--------|--------|--------|---------|-------|--------|--------|--------|
| 2019 PE | 103875 | 101517 | 0      | 205392 | 2009 PE | -     | -      | -      | -      |
| 2019 AE | 104133 | 102462 | 0      | 206595 | 2009 AE | 84822 | 80493  | -      | 165315 |
| 2014 PE | 96144  | 91246  | 0      | 187390 | 2005 AE | 85409 | 79331  | -      | 164740 |
| 2014 AE | 96706  | 92212  | 0      | 188918 | 2004 PE | -     | -      | -      | -      |

Number of Electors

 $\textbf{Note:} \mathsf{AE}: \mathsf{Assembly \ Election, \ PE}: \mathsf{Assembly \ Segment \ of \ Parliamentary \ Election}$ 