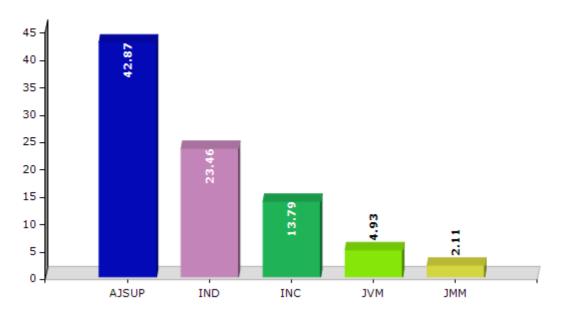

#### **Summary Result of Assembly Election - 2014**

| Candidate Name            | Party      | Votes | Votes % |
|---------------------------|------------|-------|---------|
| Vikash Kumar Munda        | AJSUP      | 57428 | 42.87   |
| Gopal Krishna Patar       | IND        | 31422 | 23.46   |
| Prakash Chandra Oraon     | INC        | 18479 | 13.79   |
| Mahadev Ravinath Pahan    | JVM        | 6605  | 4.93    |
| Salomi Tuti               | JMM        | 2821  | 2.11    |
| Mangal Singh Munda        | IND        | 2398  | 1.79    |
| Lakhimani Devi            | CPI(ML)(L) | 2228  | 1.66    |
| Shishir Kumar Singh Munda | IND        | 2020  | 1.51    |
| Shambhu Nath Munda        | BSP        | 1984  | 1.48    |
| Kalicharan Munda          | ЈКР        | 1467  | 1.1     |
| Asrita Tuti               | AKBJHP     | 1272  | 0.95    |
| Dhananjay Singh Munda     | SP         | 973   | 0.73    |
| Ghasiya Oraon             | DESP       | 826   | 0.62    |
|                           | NOTA       | 4034  | 3.01    |

#### Votes Percentage of Top Parties - 2014