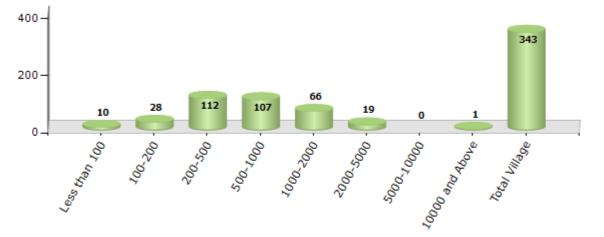

#### Number of Villages by Population Size - 2011

| Less<br>than<br>100 | 100-<br>200 | 200-<br>500 | 500-<br>1000 | 1000-<br>2000 | 2000-<br>5000 | 5000-<br>10000 | 10000<br>and<br>Above | Total<br>Village |
|---------------------|-------------|-------------|--------------|---------------|---------------|----------------|-----------------------|------------------|
| 10                  | 28          | 112         | 107          | 66            | 19            | 0              | 1                     | 343              |