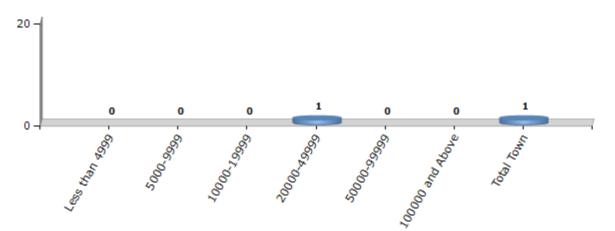

#### Number of Towns by Population Size - 2011

| Less than | 5000-9999 | 10000- | 20000- | 50000- | 100000 and | Total |
|-----------|-----------|--------|--------|--------|------------|-------|
| 4999      |           | 19999  | 49999  | 99999  | Above      | Town  |
| 0         | 0         | 0      | 1      | 0      | 0          | 1     |

Number of Towns by Population Size - 2011