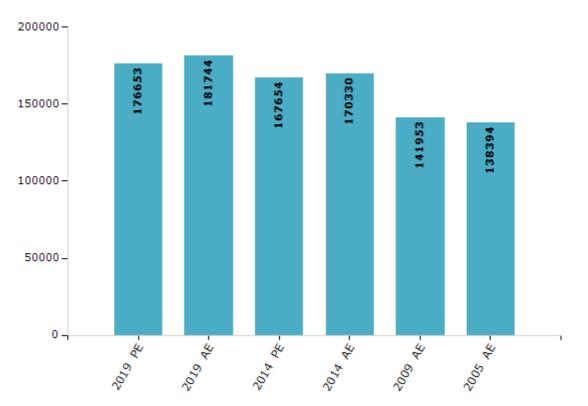

#### **Electors by Male & Female**

| Year    | Male  | Female | Others | Total  | Year    | Male  | Female | Others | Total  |
|---------|-------|--------|--------|--------|---------|-------|--------|--------|--------|
| 2019 PE | 89243 | 87410  | 0      | 176653 | 2009 PE | -     | -      | -      | -      |
| 2019 AE | 91293 | 90450  | 1      | 181744 | 2009 AE | 73797 | 68156  | -      | 141953 |
| 2014 PE | 85706 | 81947  | 1      | 167654 | 2005 AE | 73259 | 65135  | -      | 138394 |
| 2014 AE | 86648 | 83681  | 1      | 170330 | 2004 PE | -     | -      | -      | -      |

Number of Electors

 $\textbf{Note:} \mathsf{AE}: \mathsf{Assembly \ Election, \ PE}: \mathsf{Assembly \ Segment \ of \ Parliamentary \ Election}$ 