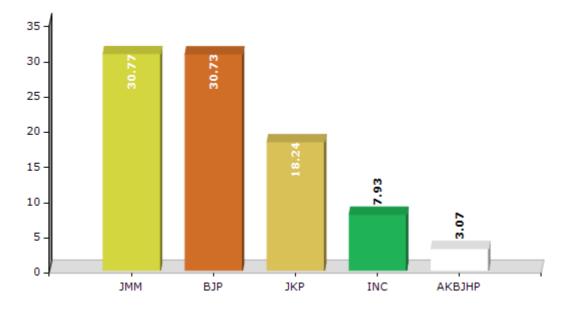

#### **Summary Result of Assembly Election - 2014**

| Candidate Name   | Party  | Votes | Votes % |
|------------------|--------|-------|---------|
| Paulus Surin     | ММС    | 32003 | 30.77   |
| Koche Munda      | BJP    | 31960 | 30.73   |
| Suman Bhengra    | ЈКР    | 18966 | 18.24   |
| Puneet Hemrom    | INC    | 8242  | 7.93    |
| Samrom Topno     | АКВЈНР | 3191  | 3.07    |
| Clementia Hemrom | AITC   | 2324  | 2.23    |
| Vijay Aind       | IND    | 1959  | 1.88    |
| Paulus Dang      | RAJPA  | 1520  | 1.46    |
|                  | NOTA   | 3828  | 3.68    |

Votes Percentage of Top Parties - 2014