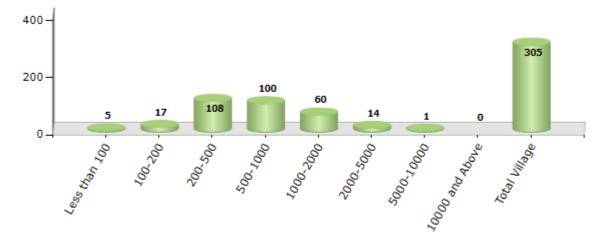

#### Number of Villages by Population Size - 2011

| Less<br>than<br>100 | 100-<br>200 | 200-<br>500 | 500-<br>1000 | 1000-<br>2000 | 2000-<br>5000 | 5000-<br>10000 | 10000<br>and<br>Above | Total<br>Village |
|---------------------|-------------|-------------|--------------|---------------|---------------|----------------|-----------------------|------------------|
| 5                   | 17          | 108         | 100          | 60            | 14            | 1              | 0                     | 305              |

Number of Villages by Population Size - 2011