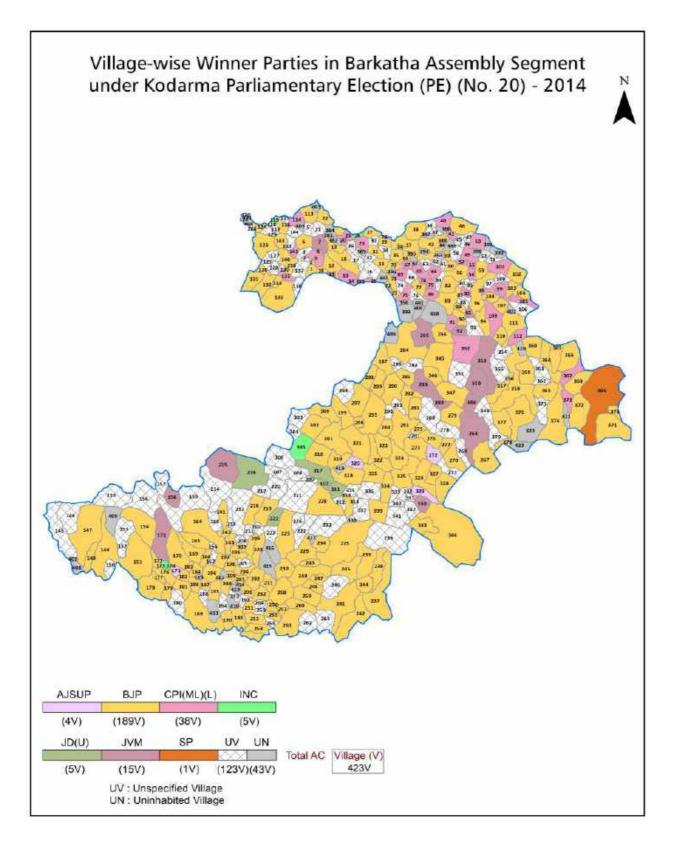

| 238-240             |
| 11  | Disclaimer                                                                                                                                                                                                                                                                                                                                                                                                                                                                | 242                 |

### **Location & Political Map**





#### **Administrative Setup**

#### List of Village Panchayat & Intermediate Panchayat (Block) Name - 2011

| Village Name  | Village Panchayat Name | Intermediate Panchayat<br>Name |
|---------------|------------------------|--------------------------------|
| Alagdiha      | Kharididih             | Jainagar                       |
| Alagdiha      | Alagdih                | Chalkusa                       |
| Alaunja Kalan | Alaunja Khurd          | Ichak                          |
| Alaunjakhurd  | Alaunajkurd            | Ichak                          |
| Alho          | Beko                   | Jainagar                       |
| Alpito        | Jhurjhuri              | Barkatha                       |
| Ambadih       | -                      | Jainagar                       |
| Am