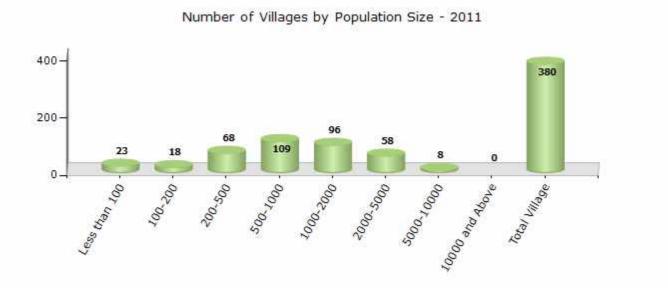

#### **Demographics**

#### Number of Villages by Population Size - 2011

| Less<br>than<br>100 | 100-<br>200 | 200-<br>500 | 500-<br>1000 | 1000-<br>2000 | 2000-<br>5000 | 5000-<br>10000 | 10000<br>and<br>Above | Total<br>Village |
|---------------------|-------------|-------------|--------------|---------------|---------------|----------------|-----------------------|------------------|
| 23                  | 18          | 68          | 109          | 96            | 58            | 8              | 0                     | 380              |