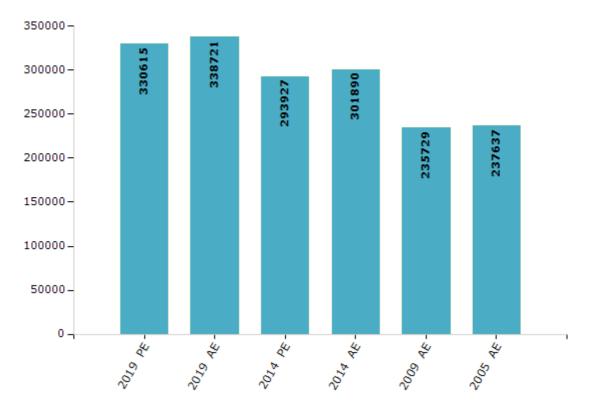

#### **Electoral Features**

#### **Electors by Male & Female**

| Year    | Male   | Female | Others | Total  | Year    | Male   | Female | Others | Total  |
|---------|--------|--------|--------|--------|---------|--------|--------|--------|--------|
| 2019 PE | 175084 | 155526 | 5      | 330615 | 2009 PE | -      | -      | -      | -      |
| 2019 AE | 178124 | 160592 | 5      | 338721 | 2009 AE | 122514 | 113215 | -      | 235729 |
| 2014 PE | 155992 | 137934 | 1      | 293927 | 2005 AE | 122825 | 114812 | -      | 237637 |
| 2014 AE | 159687 | 142202 | 1      | 301890 | 2004 PE | -      | -      | -      | -      |

Number of Electors

 $\textbf{Note:} \mathsf{AE}: \mathsf{Assembly \ Election, \ PE}: \mathsf{Assembly \ Segment \ of \ Parliamentary \ Election}$ 