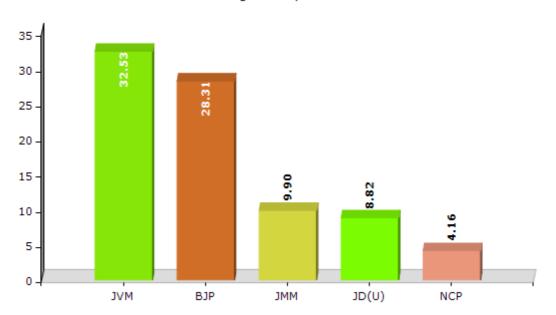

#### **Historical Summary Election Results**

#### **Summary Result of Assembly Election - 2014**

| Candidate Name        | Party      | Votes | Votes % |
|-----------------------|------------|-------|---------|
| Janki Prasad Yadav    | JVM        | 63336 | 32.53   |
| Amit Kumar Yadav      | ВЈР        | 55129 | 28.31   |
| Digamber Kumar Mehta  | ЈММ        | 19282 | 9.9     |
| Bateshwer Pd. Mehta   | JD(U)      | 17183 | 8.82    |
| Mohammad Asraf Ansari | NCP        | 8101  | 4.16    |
| Mahadeo Ram           | CPI        | 6651  | 3.42    |
| Rajendra Prasad       | JKP        | 6592  | 3.39    |
| Alakhdeo Singh        | SP         | 2964  | 1.52    |
| Sukhdeo Yadav         | IND        | 2683  | 1.38    |
| Shyam Deo Yadav       | CPI(ML)(L) | 2671  | 1.37    |
| Munshi Prasad Manjhi  | IND        | 2109  | 1.08    |
| Tuklal Nayak          | IND        | 1963  | 1.01    |
| Sanjay Kumar          | BSP        | 912   | 0.47    |
|                       | NOTA       | 5140  | 2.64    |

#### Votes Percentage of Top Parties - 2014