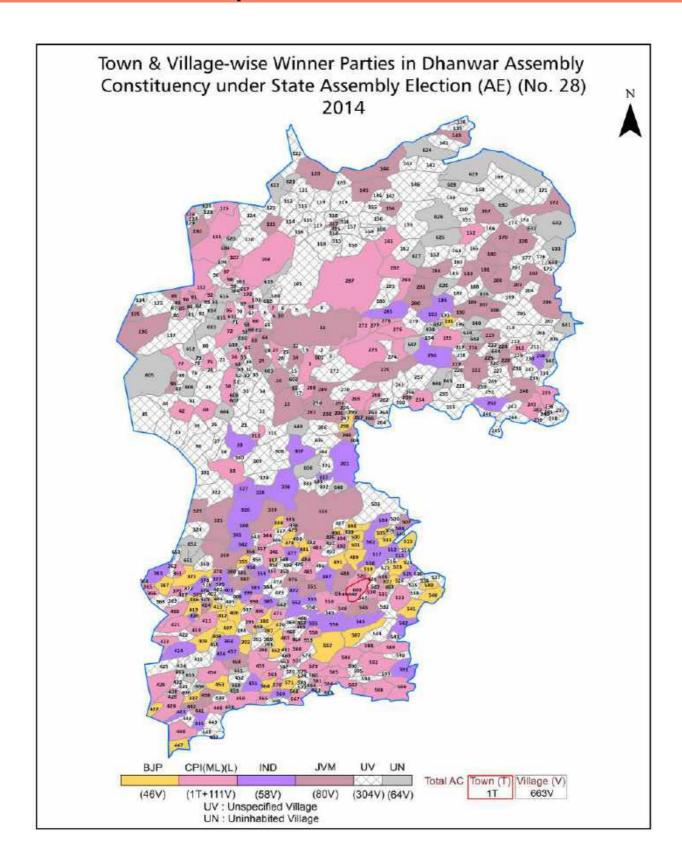

| 326-328  |  |  |  |
| 11  | Disclaimer                                                                                                                                                                                                                                                                                                                                                                                                                                              | 330      |  |  |  |

# **Location & Political Map**



# **Administrative Setup**

# List of Village Panchayat & Intermediate Panchayat (Block) Name - 2011

| Village Name | Village Panchayat Name | Intermediate Panchayat<br>Name |
|--------------|------------------------|--------------------------------|
| Abrakha      | Tisri                  | Tisri                          |
| Achanpur     | Khijuri                | Tisri                          |
| Ahrae        | Amtaro                 | Gawan                          |
| Aitochanch   | Chandarkho             | Dhanwar                        |
| Alagdesi     | Juruadih               | Dhanwar                        |
| Alagdiha     | Pasnaur                | Gawan                          |
| Alagdiha     | Kendua                 | Dhanwar                        |
| Amba Sakhua  | Pasn