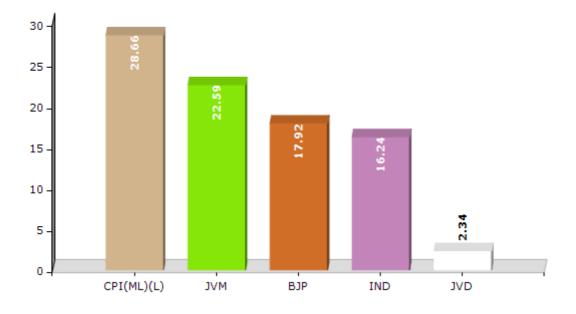

# **Summary Result of Assembly Election - 2014**

| Candidate Name        | Party      | Votes | Votes % |
|-----------------------|------------|-------|---------|
| Raj Kumar Yadaw       | CPI(ML)(L) | 50634 | 28.66   |
| Babulal Marandi       | JVM        | 39922 | 22.59   |
| Lakshman Prasad Singh | ВЈР        | 31659 | 17.92   |
| Mohammad Safik Ansari | IND        | 28701 | 16.24   |
| Uday Kumar Sinha      | JVD        | 4143  | 2.34    |
| Upender Shingh        | INC        | 3989  | 2.26    |
| Bandhan Ravidas       | IND        | 2489  | 1.41    |
| Manoj Kumar           | RJD        | 2269  | 1.28    |
| Manoj Yadav           | SP         | 2194  | 1.24    |
| Rajesh Kumar Ram      | IND        | 2038  | 1.15    |
| Umesh Yadav           | NYP        | 1423  | 0.81    |
| Manoj Kumar Pandey    | IND        | 1320  | 0.75    |
| Dinesh Kumar Das      | BSP        | 1278  | 0.72    |
|                       | NOTA       | 4628  | 2.62    |

### Votes Percentage of Top Parties - 2014