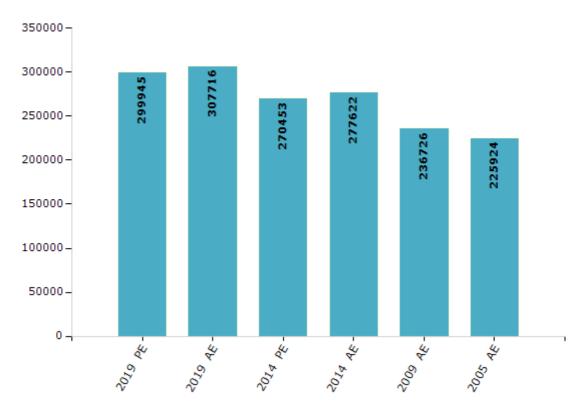

### **Electors by Male & Female**

| Year    | Male   | Female | Others | Total  | Year    | Male   | Female | Others | Total  |
|---------|--------|--------|--------|--------|---------|--------|--------|--------|--------|
| 2019 PE | 159603 | 140340 | 2      | 299945 | 2009 PE | -      | -      | -      | -      |
| 2019 AE | 162703 | 145011 | 2      | 307716 | 2009 AE | 124330 | 112396 | -      | 236726 |
| 2014 PE | 144353 | 126100 | 0      | 270453 | 2005 AE | 117775 | 108149 | -      | 225924 |
| 2014 AE | 148140 | 129482 | 0      | 277622 | 2004 PE | -      | -      | -      | -      |

### Number of Electors

Note: AE: Assembly Election, PE: Assembly Segment of Parliamentary Election