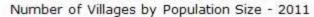

# Number of Villages by Population Size - 2011

| Less<br>than<br>100 | 100-<br>200 | 200-<br>500 | 500-<br>1000 | 1000-<br>2000 | 2000-<br>5000 | 5000-<br>10000 | 10000<br>and<br>Above | Total<br>Village |
|---------------------|-------------|-------------|--------------|---------------|---------------|----------------|-----------------------|------------------|
| 58                  | 63          | 178         | 171          | 89            | 37            | 1              | 2                     | 599              |