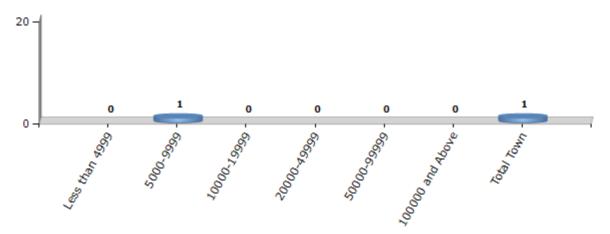

# **Number of Towns by Population Size - 2011**

| Less than | 5000-9999 | 10000- | 20000- | 50000- | 100000 and | Total |
|-----------|-----------|--------|--------|--------|------------|-------|
| 4999      |           | 19999  | 49999  | 99999  | Above      | Town  |
| 0         | 1         | 0      | 0      | 0      | 0          | 1     |

Number of Towns by Population Size - 2011