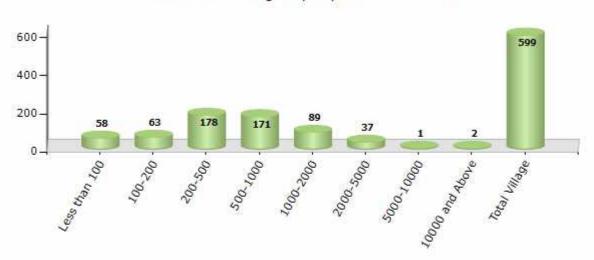

# Number of Villages by Population Size - 2011

| Less<br>than<br>100 | 100-<br>200 | 200-<br>500 | 500-<br>1000 | 1000-<br>2000 | 2000-<br>5000 | 5000-<br>10000 | 10000<br>and<br>Above | Total<br>Village |
|---------------------|-------------|-------------|--------------|---------------|---------------|----------------|-----------------------|------------------|
| 58                  | 63          | 178         | 171          | 89            | 37            | 1              | 2                     | 599              |