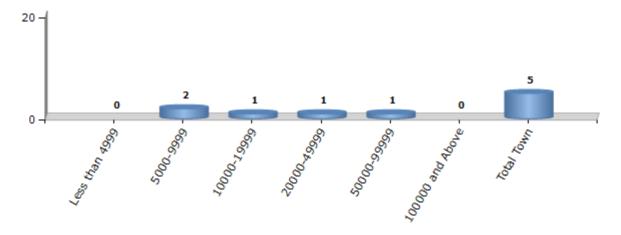

#### **Number of Towns by Population Size - 2011**

| Less than | 5000-9999 | 10000- | 20000- | 50000- | 100000 and | Total |
|-----------|-----------|--------|--------|--------|------------|-------|
| 4999      |           | 19999  | 49999  | 99999  | Above      | Town  |
| 0         | 2         | 1      | 1      | 1      | 0          | 5     |

Number of Towns by Population Size - 2011