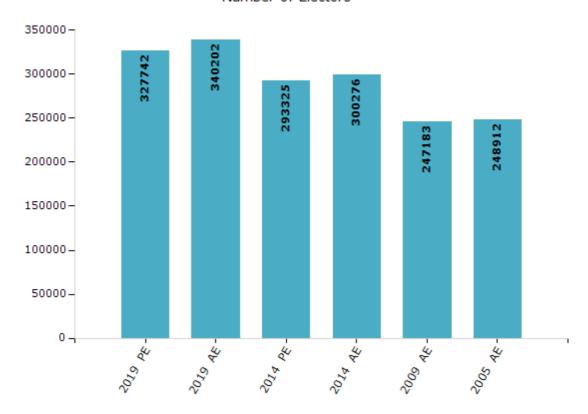

#### **Electors by Male & Female**

| Year    | Male   | Female | Others | Total  | Year    | Male   | Female | Others | Total  |
|---------|--------|--------|--------|--------|---------|--------|--------|--------|--------|
| 2019 PE | 172508 | 155230 | 4      | 327742 | 2009 PE | -      | -      | -      | -      |
| 2019 AE | 178075 | 162123 | 4      | 340202 | 2009 AE | 130011 | 117172 | -      | 247183 |
| 2014 PE | 154779 | 138546 | 0      | 293325 | 2005 AE | 130070 | 118842 | -      | 248912 |
| 2014 AE | 158352 | 141924 | 0      | 300276 | 2004 PE | -      | -      | -      | -      |

#### Number of Electors

Note: AE: Assembly Election, PE: Assembly Segment of Parliamentary Election