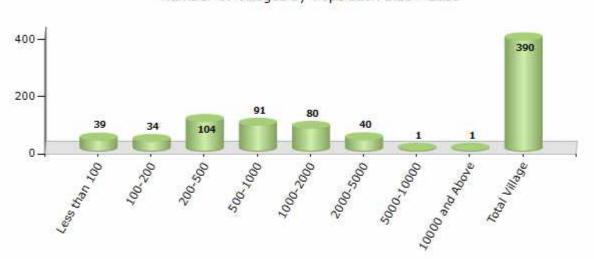

#### Number of Villages by Population Size - 2011

| Less<br>than<br>100 | 100-<br>200 | 200-<br>500 | 500-<br>1000 | 1000-<br>2000 | 2000-<br>5000 | 5000-<br>10000 | 10000<br>and<br>Above | Total<br>Village |
|---------------------|-------------|-------------|--------------|---------------|---------------|----------------|-----------------------|------------------|
| 39                  | 34          | 104         | 91           | 80            | 40            | 1              | 1                     | 390              |

Number of Villages by Population Size - 2011