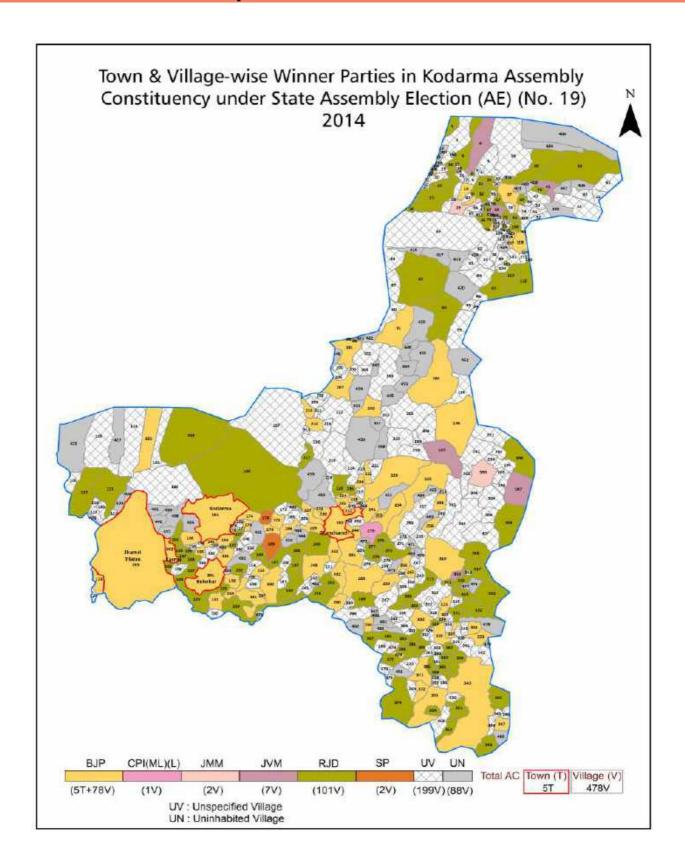

| 281-283  |
| 11  | Disclaimer                                                                                                                                                                                                                                                                                                                                                                                                                                              | 285      |

# **Location & Political Map**





## **Administrative Setup**

#### List of Village Panchayat & Intermediate Panchayat (Block) Name - 2011

| Village Name | Village Panchayat Name       | Intermediate Panchayat<br>Name |
|--------------|------------------------------|--------------------------------|
| Ahrai        | Bangakhawar Alis Bangakhalar | Domchanch                      |
| Ambabad      | Ambabad                      | Satgawan                       |
| Ambadih      | Paplo                        | Markacho                       |
| Ambakola     | Gajhandi                     | Kodarma                        |
| Anandibad    | Basodih                      | Satgawan                       |
| Anantdih     | Laryadih                     | Kodarma                        |
| Anantpur     | Kodiyar