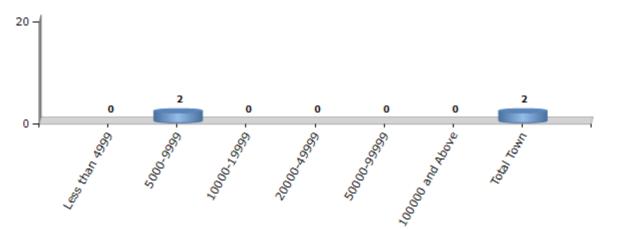

#### Number of Towns by Population Size - 2011

| Less than | 5000-9999 | 10000- | 20000- | 50000- | 100000 and | Total |
|-----------|-----------|--------|--------|--------|------------|-------|
| 4999      |           | 19999  | 49999  | 99999  | Above      | Town  |
| 0         | 2         | 0      | 0      | 0      | 0          | 2     |

Number of Towns by Population Size - 2011

indiastatelections