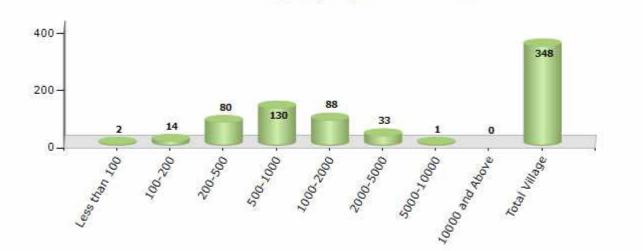

#### Number of Villages by Population Size - 2011

| Less<br>than<br>100 | 100-<br>200 | 200-<br>500 | 500-<br>1000 | 1000-<br>2000 | 2000-<br>5000 | 5000-<br>10000 | 10000<br>and<br>Above | Total<br>Village |
|---------------------|-------------|-------------|--------------|---------------|---------------|----------------|-----------------------|------------------|
| 2                   | 14          | 80          | 130          | 88            | 33            | 1              | 0                     | 348              |

Number of Villages by Population Size - 2011