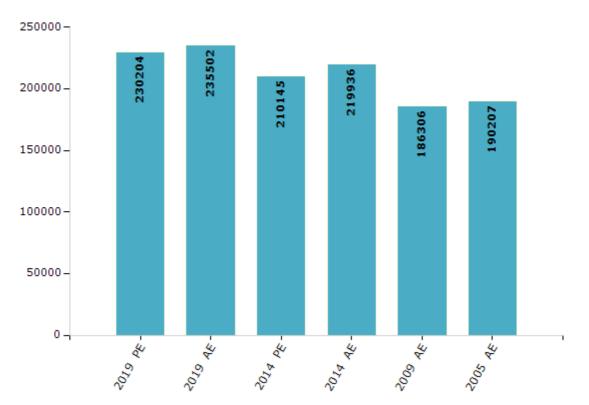

#### **Electors by Male & Female**

| Year    | Male   | Female | Others | Total  | Year    | Male  | Female | Others | Total  |
|---------|--------|--------|--------|--------|---------|-------|--------|--------|--------|
| 2019 PE | 118492 | 111708 | 4      | 230204 | 2009 PE | -     | -      | -      | -      |
| 2019 AE | 120426 | 115074 | 2      | 235502 | 2009 AE | 96715 | 89591  | -      | 186306 |
| 2014 PE | 109476 | 100669 | 0      | 210145 | 2005 AE | 99213 | 90994  | -      | 190207 |
| 2014 AE | 114099 | 105837 | 0      | 219936 | 2004 PE | -     | -      | -      | -      |

Number of Electors

 $\textbf{Note:} \mathsf{AE}: \mathsf{Assembly \ Election, \ PE}: \mathsf{Assembly \ Segment \ of \ Parliamentary \ Election}$ 