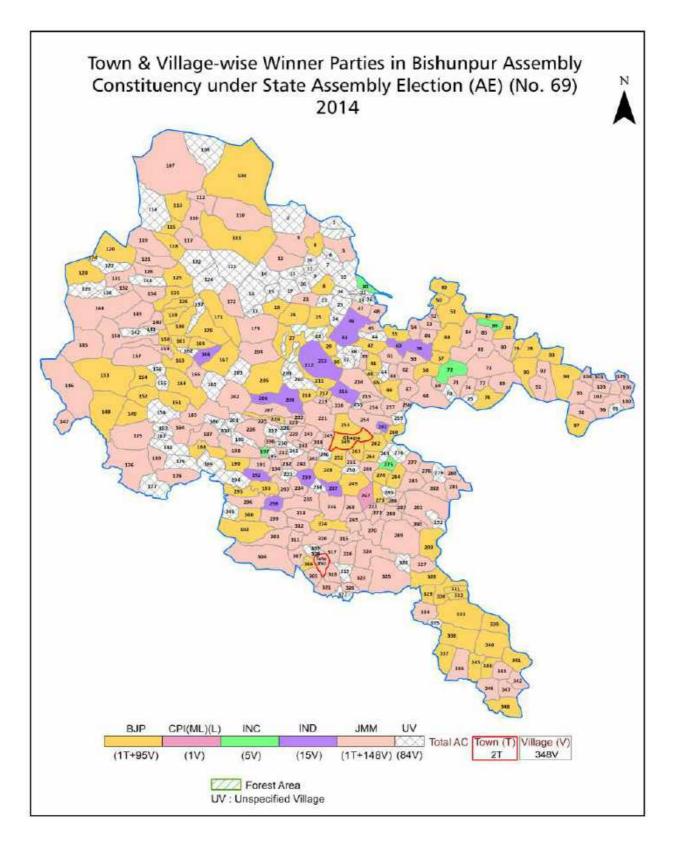

| 269-271  |
| 11  | Disclaimer                                                                                                                                                                                                                                                                                                                                                                                                                                                                                                   | 273      |

### **Location & Political Map**







#### **Administrative Setup**

#### List of Village Panchayat & Intermediate Panchayat (Block) Name - 2011

| Village Name  | Village Panchayat Name | Intermediate Panchayat<br>Name |
|---------------|------------------------|--------------------------------|
| Adar          | Adar                   | Ghaghra                        |
| Ajiyatu       | Ruki                   | Ghaghra                        |
| Alaundi       | Alaundi                | Senha                          |
| Ambakona      | Gurdari                | Bishunpur                      |
| Amboa         | Amboa                  | Gumla                          |
| Amdari        | Gararpo                | Bhandra                        |
| Amtipani      | Amtipani               | Bishunpur                      |
|