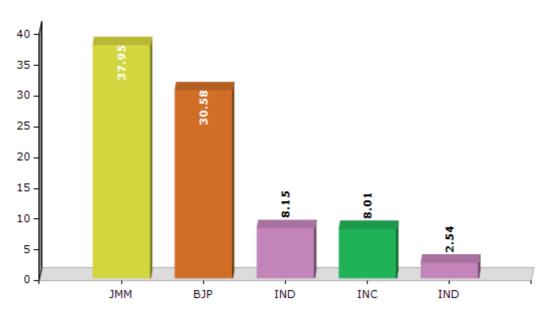

#### **Summary Result of Assembly Election - 2014**

| Candidate Name      | Party      | Votes | Votes % |
|---------------------|------------|-------|---------|
| Chamra Linda        | JMM        | 55851 | 37.95   |
| Samir Oraon         | BJP        | 45008 | 30.58   |
| Ashok Oraon         | IND        | 11994 | 8.15    |
| Boby Bhagat         | INC        | 11781 | 8.01    |
| Sukhair Bhagat      | IND        | 3733  | 2.54    |
| Vishwanath Oraon    | CPI        | 3190  | 2.17    |
| Amon Lakra          | CPI(ML)(L) | 2867  | 1.95    |
| Santosh Oraon       | IND        | 2031  | 1.38    |
| Bhineswar Bhagat    | IND        | 1469  | 1       |
| Vimal Chandra Asur  | JVM        | 1354  | 0.92    |
| Bhagwan Kumar Munda | BSP        | 1277  | 0.87    |
| Sajit Tirkey        | SP         | 1047  | 0.71    |
| Kartik Bhagat       | IND        | 954   | 0.65    |
|                     | NOTA       | 4605  | 3.13    |

#### Votes Percentage of Top Parties - 2014