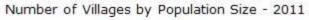

# Number of Villages by Population Size - 2011

| Less<br>than<br>100 | 100-<br>200 | 200-<br>500 | 500-<br>1000 | 1000-<br>2000 | 2000-<br>5000 | 5000-<br>10000 | 10000<br>and<br>Above | Total<br>Village |
|---------------------|-------------|-------------|--------------|---------------|---------------|----------------|-----------------------|------------------|
| 5                   | 11          | 87          | 119          | 60            | 24            | 4              | 0                     | 310              |