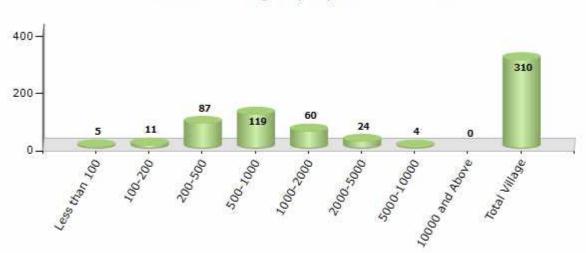

# Number of Villages by Population Size - 2011

| Less<br>than<br>100 | 100-<br>200 | 200-<br>500 | 500-<br>1000 | 1000-<br>2000 | 2000-<br>5000 | 5000-<br>10000 | 10000<br>and<br>Above | Total<br>Village |
|---------------------|-------------|-------------|--------------|---------------|---------------|----------------|-----------------------|------------------|
| 5                   | 11          | 87          | 119          | 60            | 24            | 4              | 0                     | 310              |