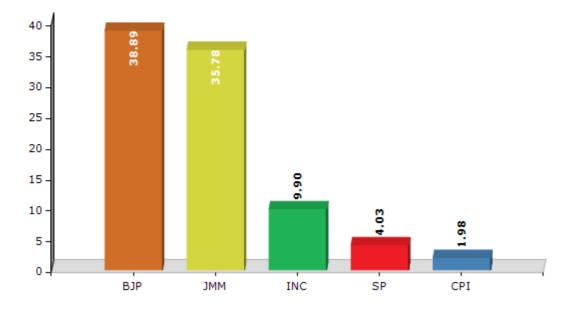

# **Summary Result of Assembly Election - 2014**

| <b>Candidate Name</b> | Party  | Votes | Votes % |
|-----------------------|--------|-------|---------|
| Shivshankar Oraon     | ВЈР    | 50473 | 38.89   |
| Bhushan Tirkey        | JMM    | 46441 | 35.78   |
| Binod Kispotta        | INC    | 12847 | 9.9     |
| Sunil Kullu           | SP     | 5231  | 4.03    |
| Binod Kerketta        | CPI    | 2571  | 1.98    |
| Handu Bhagat          | JKP    | 2526  | 1.95    |
| Dhaneshwar Toppo      | IND    | 1493  | 1.15    |
| Sunil Kerketta        | IND    | 1279  | 0.99    |
| Jayram Indwar         | BSP    | 1257  | 0.97    |
| Kacha Bhagat          | ВМИР   | 1248  | 0.96    |
| Sushila Minj          | AITC   | 809   | 0.62    |
| Sudhi Ram Kisan       | IND    | 775   | 0.6     |
| Gulab Kujur           | AKBJHP | 677   | 0.52    |
| Lalit Ekka            | SAP    | 413   | 0.32    |
|                       | NOTA   | 1753  | 1.35    |

#### Votes Percentage of Top Parties - 2014