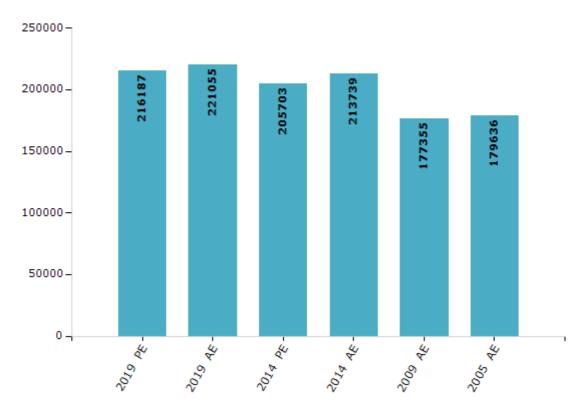

#### **Electors by Male & Female**

| Year    | Male   | Female | Others | Total  | Year    | Male  | Female | Others | Total  |
|---------|--------|--------|--------|--------|---------|-------|--------|--------|--------|
| 2019 PE | 109931 | 106254 | 2      | 216187 | 2009 PE | -     | -      | -      | -      |
| 2019 AE | 111831 | 109224 | 0      | 221055 | 2009 AE | 91829 | 85526  | -      | 177355 |
| 2014 PE | 105401 | 100302 | 0      | 205703 | 2005 AE | 92970 | 86666  | -      | 179636 |
| 2014 AE | 108978 | 104761 | 0      | 213739 | 2004 PE | -     | -      | -      | -      |

#### Number of Electors

Note: AE: Assembly Election, PE: Assembly Segment of Parliamentary Election