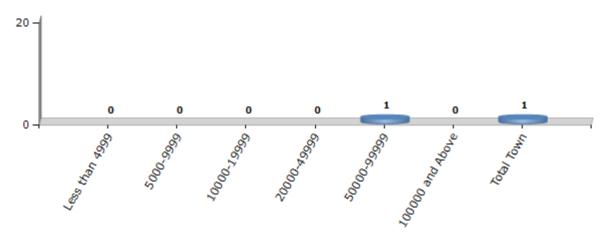

# **Number of Towns by Population Size - 2011**

| Less than | 5000-9999 | 10000- | 20000- | 50000- | 100000 and | Total |
|-----------|-----------|--------|--------|--------|------------|-------|
| 4999      |           | 19999  | 49999  | 99999  | Above      | Town  |
| 0         | 0         | 0      | 0      | 1      | 0          | 1     |

Number of Towns by Population Size - 2011