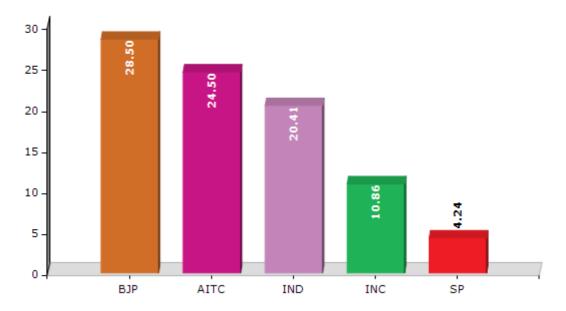

# **Summary Result of Assembly Election - 2014**

| Candidate Name       | Party | Votes | Votes % |
|----------------------|-------|-------|---------|
| Gangotri Kujur       | ВЈР   | 54200 | 28.5    |
| Bandhu Tirkey        | AITC  | 46595 | 24.5    |
| Deo Kumar Dhan       | IND   | 38801 | 20.41   |
| Ravindra Nath Bhagat | INC   | 20646 | 10.86   |
| Sukhmani Tigga       | SP    | 8055  | 4.24    |
| Hemlata Oraon        | IND   | 5320  | 2.8     |
| Sheonath Tigga       | IND   | 3312  | 1.74    |
| Budhwa Oraon         | JMM   | 2378  | 1.25    |
| Vijay Prakash Minj   | IND   | 1669  | 0.88    |
| Sunil Oraon          | IND   | 1544  | 0.81    |
| Anand Kumar Bhagat   | IND   | 1194  | 0.63    |
| Suresh Kerketta      | SVKP  | 1104  | 0.58    |
| Ajay Tirkey          | IND   | 1048  | 0.55    |
|                      | NOTA  | 4281  | 2.25    |

# Votes Percentage of Top Parties - 2014