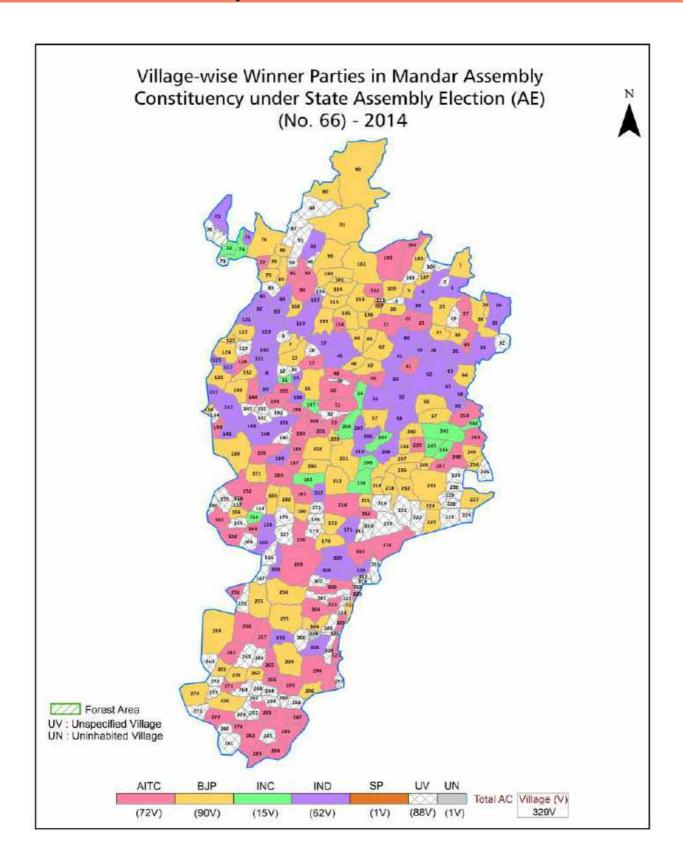

| 285-287  |  |  |  |
| 11  | Disclaimer                                                                                                                                                                                                                                                                                                                                                                                                                                              | 289      |  |  |  |

# **Location & Political Map**



# **Administrative Setup**

# List of Village Panchayat & Intermediate Panchayat (Block) Name - 2011

| Village Name | Village Panchayat Name | Intermediate Panchayat<br>Name |
|--------------|------------------------|--------------------------------|
| Akumroma     | Dari                   | Lapung                         |
| Ara          | Patratu                | Chanho                         |
| Armalatdag   | Dolaicha               | Lapung                         |
| Asro         | Ghaghra                | Bero                           |
| Babro        | Mahuajari              | Mandar                         |
| Bachhau      | Tala                   | Chanho                         |
| Badri        | Tala                   | Chanho                         |
| Baid Khijri  | Dora