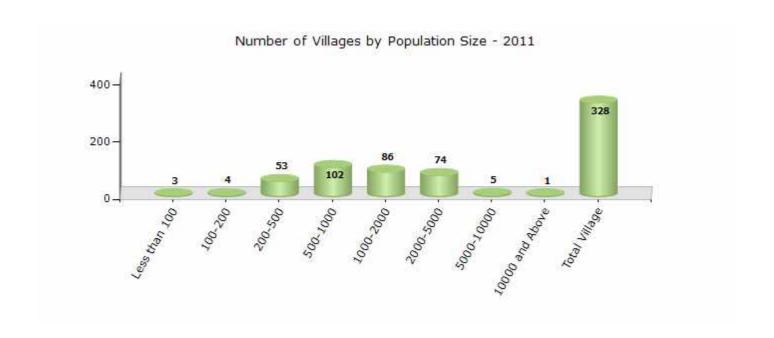

# Number of Villages by Population Size - 2011

| Less<br>than<br>100 | 100-<br>200 | 200-<br>500 | 500-<br>1000 | 1000-<br>2000 | 2000-<br>5000 | 5000-<br>10000 | 10000<br>and<br>Above | Total<br>Village |
|---------------------|-------------|-------------|--------------|---------------|---------------|----------------|-----------------------|------------------|
| 3                   | 4           | 53          | 102          | 86            | 74            | 5              | 1                     | 328              |