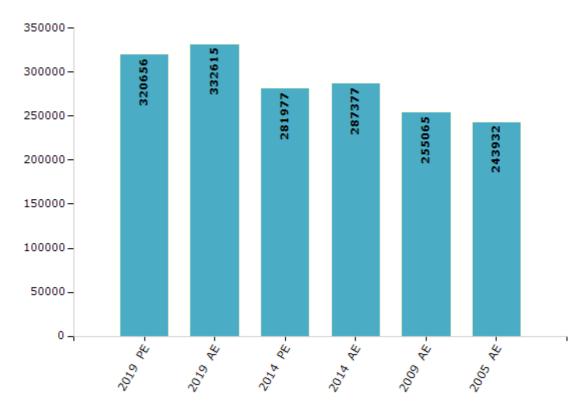

### **Electors by Male & Female**

| Year    | Male   | Female | Others | Total  | Year    | Male   | Female | Others | Total  |
|---------|--------|--------|--------|--------|---------|--------|--------|--------|--------|
| 2019 PE | 165581 | 155075 | 0      | 320656 | 2009 PE | -      | -      | -      | -      |
| 2019 AE | 170424 | 162183 | 8      | 332615 | 2009 AE | 132215 | 122850 | -      | 255065 |
| 2014 PE | 146751 | 135226 | 0      | 281977 | 2005 AE | 125773 | 118159 | -      | 243932 |
| 2014 AE | 149403 | 137974 | 0      | 287377 | 2004 PE | -      | -      | -      | -      |

### Number of Electors

Note: AE: Assembly Election, PE: Assembly Segment of Parliamentary Election