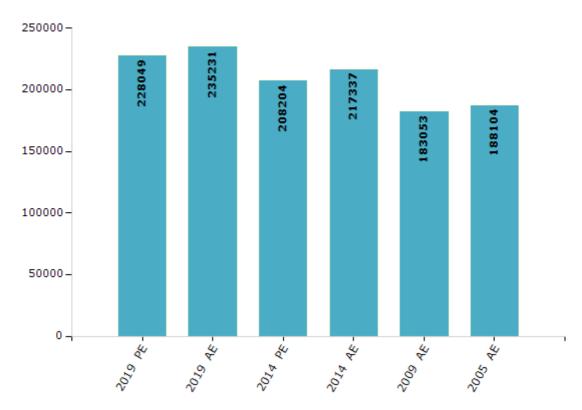

#### **Electors by Male & Female**

| Year    | Male   | Female | Others | Total  | Year    | Male  | Female | Others | Total  |
|---------|--------|--------|--------|--------|---------|-------|--------|--------|--------|
| 2019 PE | 115729 | 112319 | 1      | 228049 | 2009 PE | -     | -      | -      | -      |
| 2019 AE | 119069 | 116161 | 1      | 235231 | 2009 AE | 94029 | 89024  | -      | 183053 |
| 2014 PE | 106562 | 101642 | 0      | 208204 | 2005 AE | 96185 | 91919  | -      | 188104 |
| 2014 AE | 110757 | 106580 | 0      | 217337 | 2004 PE | -     | -      | -      | -      |

#### Number of Electors

Note: AE: Assembly Election, PE: Assembly Segment of Parliamentary Election