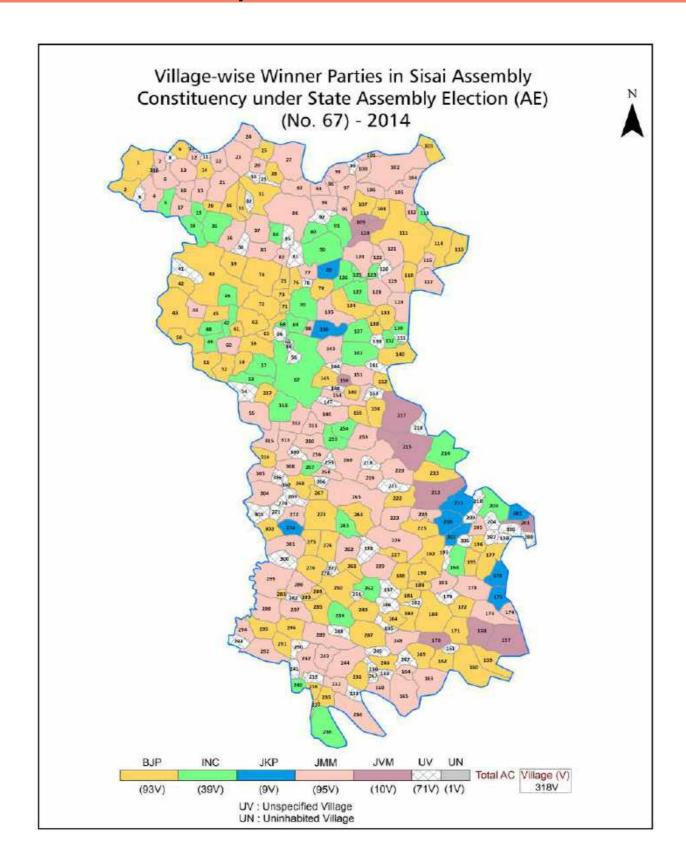

| 254-256  |  |  |  |
| 11  | Disclaimer                                                                                                                                                                                                                                                                                                                                                                                                                                              | 258      |  |  |  |

# **Location & Political Map**



# **Administrative Setup**

# List of Village Panchayat & Intermediate Panchayat (Block) Name - 2011

| Ambera         -         Verno           Amboa         Domba         Verno           Ambega         Itam         Basia           Amkuli         Olmunda         Sisal           Amkuli         Olmunda         Verno           Arahara         Konsa         Kamdara           Areya         Basia         American           Arko         Bondo         Sisal           Asro         Olmunda         Sisal           Baghni         Charda         Sisai           Bemandih         Sarita         Kamdara           Bambiari         Basia         Kamdara           Bambiari         Basia         Basia           Banagutu         Kumhari         Basia           Banagutu         Kumhari         Basia