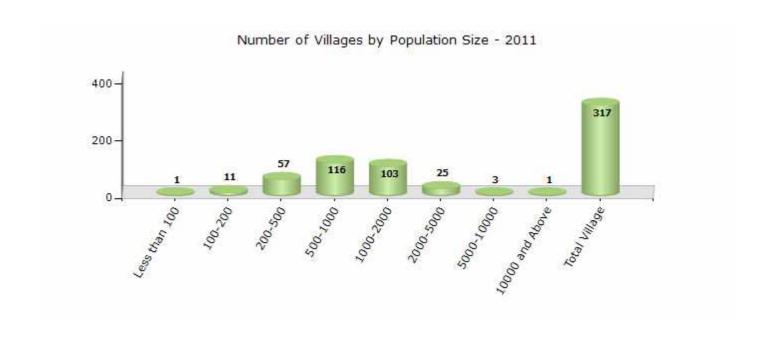

# **Demographics**

## Number of Villages by Population Size - 2011

| Less<br>than<br>100 | 100-<br>200 | 200-<br>500 | 500-<br>1000 | 1000-<br>2000 | 2000-<br>5000 | 5000-<br>10000 | 10000<br>and<br>Above | Total<br>Village |
|---------------------|-------------|-------------|--------------|---------------|---------------|----------------|-----------------------|------------------|
| 1                   | 11          | 57          | 116          | 103           | 25            | 3              | 1                     | 317              |