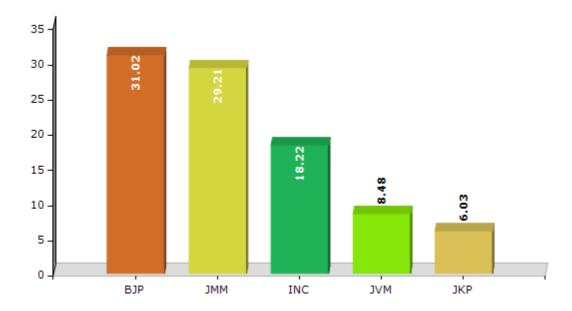

## **Summary Result of Assembly Election - 2014**

| Candidate Name     | Party      | Votes | Votes % |
|--------------------|------------|-------|---------|
| Dinesh Oraon       | ВЈР        | 44472 | 31.02   |
| Jiga Susaran Horo  | ММС        | 41879 | 29.21   |
| Geetashree Oraon   | INC        | 26128 | 18.22   |
| Ezra Bodra         | JVM        | 12152 | 8.48    |
| Kiran Bara         | ЈКР        | 8648  | 6.03    |
| Shashi Kant Bhagat | IND        | 1967  | 1.37    |
| Sunil Kumar Kujur  | IND        | 1634  | 1.14    |
| Lalit Oraon        | IND        | 1205  | 0.84    |
| Mani Oraon         | CPI(ML)(L) | 1081  | 0.75    |
| Nicolas Minz       | IND        | 965   | 0.67    |
|                    | NOTA       | 3247  | 2.26    |

#### Votes Percentage of Top Parties - 2014