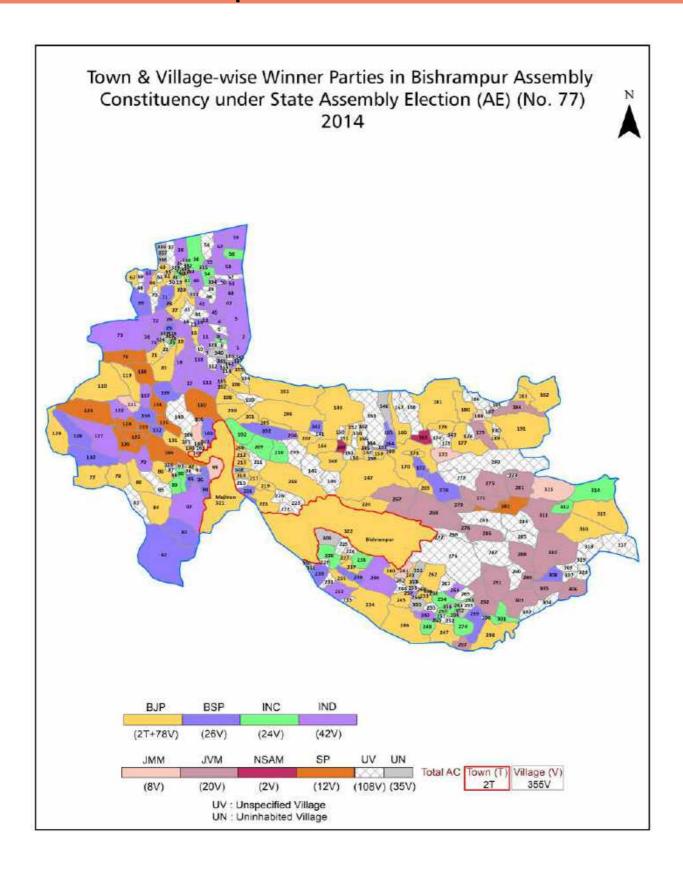

Printed in India

| No. | Particulars                                                                                                                                                                                                                                                                                                                                                                                                                                                                              | Page No.           |  |  |  |
|-----|------------------------------------------------------------------------------------------------------------------------------------------------------------------------------------------------------------------------------------------------------------------------------------------------------------------------------------------------------------------------------------------------------------------------------------------------------------------------------------------|--------------------|--|--|--|
| 1   | Introduction  Assembly Constituency - (Vidhan sabha) at a Glance   Features of Assembly as per Delimitation Commission of India (2008)                                                                                                                                                                                                                                                                                                                                                   | 1-2                |  |  |  |
| 2   | Location and Political Maps  Location Map   Boundaries of Assembly Constituency - (Vidhan sabha) in District   Boundaries of Assembly Constituency under Parliamentary Constituency - (Lok sabha)   Town & Village-wise Winner Parties- 2024-PE, 2024-AE, 2019-PE, 2019-AE, 2014-PE, 2014-AE, 2009-PE and 2009-AE                                                                                                                                                                        | 3-11               |  |  |  |
| 3   | Administrative Setup (2011)  District   Sub-district   Towns   Villages   Inhabited Villages   Uninhabited Villages   Village Panchayat   Intermediate Panchayat                                                                                                                                                                                                                                                                                                                         | 12-28              |  |  |  |
| 4   | <b>Demographics (2011)</b> Population   Households   Rural/Urban Population   Towns and Villages by Population Size   Sex Ratio (Total & 0-6 Years)   Religious Population   Social Population   Literacy Rate                                                                                                                                                                                                                                                                           | 29-30              |  |  |  |
| 5   | Electoral Features  Important Dates of Last Elections Held   Electors by Gender   Service Electors   Voters   Voters Turnout   Polling Stations & Average Number of Electors per Polling Station   Electors by Age Group   Present Elected Representatives                                                                                                                                                                                                                               | 31-36              |  |  |  |
| 6   | Historical Summary Election Results  Vote Share of Major Parties   Winning Margin (Number & Percentage)   Polarity of Parties   Summary Result of Assembly Segment of Parliamentary Elections 2024, 2019, 2014, 2009 and 2004   Summary Result of Assembly Elections 2024, 2019, 2014, 2009 and 2005                                                                                                                                                                                     | 37-48              |  |  |  |
| 7   | Polling Station Level Election Results  Name and Number of Polling Station 2024-PE, 2024-AE, 2019-PE, 2019-AE, 2014-PE, 2014-AE, 2009-PE and 2009-AE   Polling Station-wise Electors, Voters & Voters Turnout 2024-PE, 2024-AE, 2019-PE, 2019-AE, 2014-PE, 2014-AE, 2009-PE and 2009-AE   Polling Station wise Elections Results 2024-PE, 2024-AE, 2019-PE, 2019-AE, 2014-PE, 2014-AE, 2009-PE and 2009-AE                                                                               | <b>49-258</b><br>- |  |  |  |
| 8   | Share of Assembly Constituency Share of Assembly Constituency - (Vidhan sabha) in State, District and Parliamentary Constituency - (Lok sabha)                                                                                                                                                                                                                                                                                                                                           | 259                |  |  |  |
| 9   | Socio-Economic Amenities (2011)  Access to Administrative Units   Agricultural, Manufacturing and Industrial Commodities   Demographic Indicators   Education   Health & Manpower   Drinking Water Supply   Sanitation   Entertainment and Recreations Infrastructure   Power   Food Allocation Distribution and Marketing of Agriculture Commodities Infrastructure   Transport and Road Infrastructure   Communication   Banking and Financial Services   Land Use   Irrigation Source |                    |  |  |  |
| 10  | Abbreviation & Sources                                                                                                                                                                                                                                                                                                                                                                                                                                                                   | 276-278            |  |  |  |
| 11  | Disclaimer                                                                                                                                                                                                                                                                                                                                                                                                                                                                               | 280                |  |  |  |