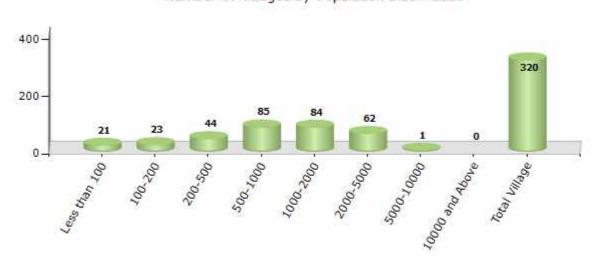

#### **Number of Villages by Population Size - 2011**

| Less<br>than<br>100 | 100-<br>200 | 200-<br>500 | 500-<br>1000 | 1000-<br>2000 | 2000-<br>5000 | 5000-<br>10000 | 10000<br>and<br>Above | Total<br>Village |
|---------------------|-------------|-------------|--------------|---------------|---------------|----------------|-----------------------|------------------|
| 21                  | 23          | 44          | 85           | 84            | 62            | 1              | 0                     | 320              |

Number of Villages by Population Size - 2011