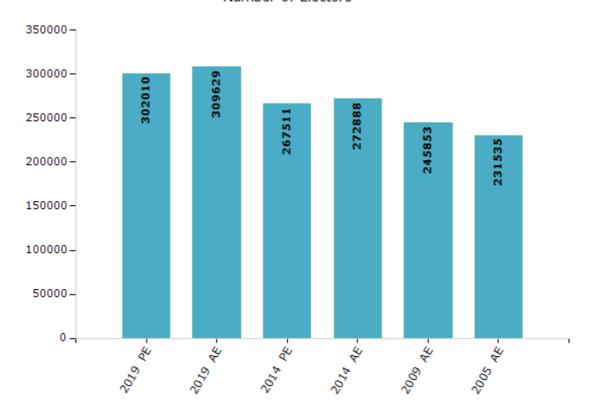

#### **Electors by Male & Female**

| Year    | Male   | Female | Others | Total  | Year    | Male   | Female | Others | Total  |
|---------|--------|--------|--------|--------|---------|--------|--------|--------|--------|
| 2019 PE | 165916 | 136094 | 0      | 302010 | 2009 PE | -      | -      | -      | -      |
| 2019 AE | 167461 | 142168 | 0      | 309629 | 2009 AE | 134335 | 111518 | -      | 245853 |
| 2014 PE | 146240 | 121271 | 0      | 267511 | 2005 AE | 123175 | 108360 | -      | 231535 |
| 2014 AE | -      | -      | -      | 272888 | 2004 PE | -      | -      | -      | -      |

#### Number of Electors

Note: AE: Assembly Election, PE: Assembly Segment of Parliamentary Election