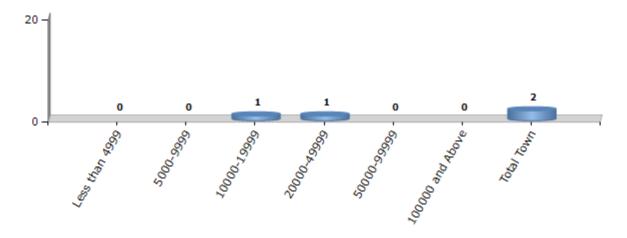

#### **Number of Towns by Population Size - 2011**

| Less than | 5000-9999 | 10000- | 20000- | 50000- | 100000 and | Total |
|-----------|-----------|--------|--------|--------|------------|-------|
| 4999      |           | 19999  | 49999  | 99999  | Above      | Town  |
| 0         | 0         | 1      | 1      | 0      | 0          | 2     |

Number of Towns by Population Size - 2011