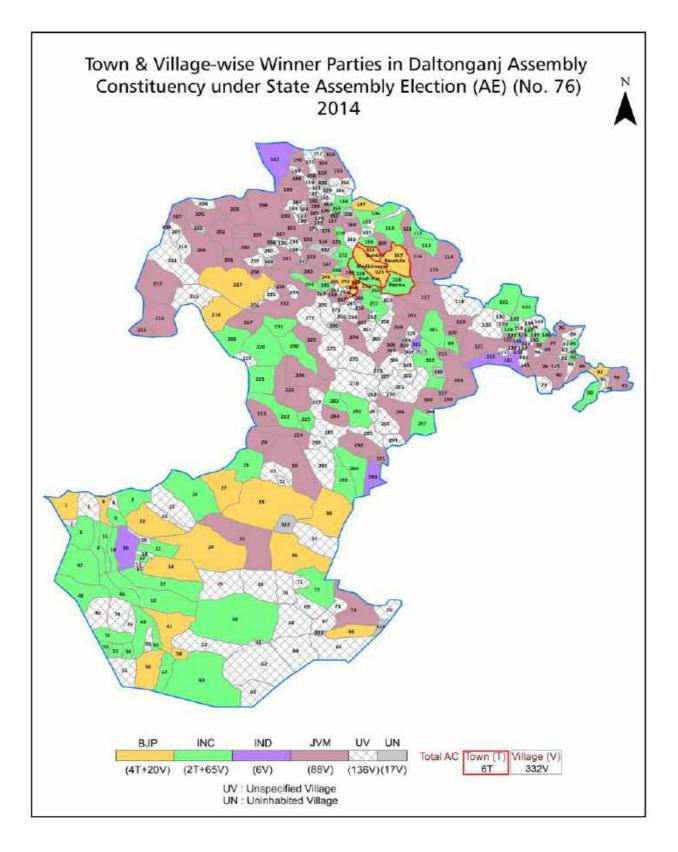

Printed in India

| No. | Particulars                                                                                                                                                                                                                                                                                                                                                                                                                                                               | Page No. |
|-----|---------------------------------------------------------------------------------------------------------------------------------------------------------------------------------------------------------------------------------------------------------------------------------------------------------------------------------------------------------------------------------------------------------------------------------------------------------------------------|----------|
| 1   | <b>Introduction</b><br>Assembly Constituency - (Vidhan sabha) at a Glance   Features of Assembly<br>as per Delimitation Commission of India (2008)                                                                                                                                                                                                                                                                                                                        | 1-2      |
|     | Location and Political Maps                                                                                                                                                                                                                                                                                                                                                                                                                                               |          |
| 2   | Location Map   Boundaries of Assembly Constituency - (Vidhan sabha) in<br>District   Boundaries of Assembly Constituency under Parliamentary<br>Constituency - (Lok sabha)   Town & Village-wise Winner Parties- 2024-PE,<br>2024-AE, 2019-PE, 2019-AE, 2014-PE, 2014-AE, 2009-PE and 2009-AE                                                                                                                                                                             | 3-11     |
|     | Administrative Setup (2011)                                                                                                                                                                                                                                                                                                                                                                                                                                               |          |
| 3   | District   Sub-district   Towns   Villages   Inhabited Villages   Uninhabited Villages   Village Panchayat   Intermediate Panchayat                                                                                                                                                                                                                                                                                                                                       | 12-27    |
|     | Demographics (2011)                                                                                                                                                                                                                                                                                                                                                                                                                                                       |          |
| 4   | Population   Households   Rural/Urban Population   Towns and Villages by<br>Population Size   Sex Ratio (Total & 0-6 Years)   Religious Population   Social<br>Population   Literacy Rate                                                                                                                                                                                                                                                                                 | 28-29    |
|     | Electoral Features                                                                                                                                                                                                                                                                                                                                                                                                                                                        |          |
| 5   | Important Dates of Last Elections Held   Electors by Gender   Service<br>Electors   Voters   Voters Turnout   Polling Stations & Average Number of<br>Electors per Polling Station   Electors by Age Group   Present Elected<br>Representatives                                                                                                                                                                                                                           | 30-35    |
|     | Historical Summary Election Results                                                                                                                                                                                                                                                                                                                                                                                                                                       |          |
| 6   | Vote Share of Major Parties   Winning Margin (Number & Percentage)  <br>Polarity of Parties   Summary Result of Assembly Segment of Parliamentary<br>Elections 2024, 2019, 2014, 2009 and 2004   Summary Result of Assembly<br>Elections 2024, 2019, 2014, 2009 and 2005                                                                                                                                                                                                  | 36-47    |
|     | Polling Station Level Election Results                                                                                                                                                                                                                                                                                                                                                                                                                                    |          |
| 7   | Name and Number of Polling Station 2024-PE, 2024-AE, 2019-PE, 2019-AE, 2014-PE, 2014-AE, 2009-PE and 2009-AE   Polling Station-wise Electors, Voters & Voters Turnout 2024-PE, 2024-AE, 2019-PE, 2019-AE, 2014-PE, 2014-AE, 2009-PE and 2009-AE   Polling Station wise Elections Results 2024 PE, 2024-AE, 2019-PE, 2019-AE, 2014-PE, 2014-AE, 2009-PE and 2009-AE                                                                                                        | 48-277   |
|     | Share of Assembly Constituency                                                                                                                                                                                                                                                                                                                                                                                                                                            |          |
| 8   | Share of Assembly Constituency - (Vidhan sabha) in State, District and Parliamentary Constituency - (Lok sabha)                                                                                                                                                                                                                                                                                                                                                           | 278      |
|     | Socio-Economic Amenities (2011)                                                                                                                                                                                                                                                                                                                                                                                                                                           |          |
| 9   | Access to Administrative Units   Agricultural, Manufacturing and Industrial<br>Commodities   Demographic Indicators   Education   Health & Manpower  <br>Drinking Water Supply   Sanitation   Entertainment and Recreations<br>Infrastructure   Power   Food Allocation Distribution and Marketing of<br>Agriculture Commodities Infrastructure   Transport and Road Infrastructure  <br>Communication   Banking and Financial Services   Land Use   Irrigation<br>Source | 280-293  |
| 10  | Abbreviation & Sources                                                                                                                                                                                                                                                                                                                                                                                                                                                    | 295-297  |
| 11  | Disclaimer                                                                                                                                                                                                                                                                                                                                                                                                                                                                | 299      |