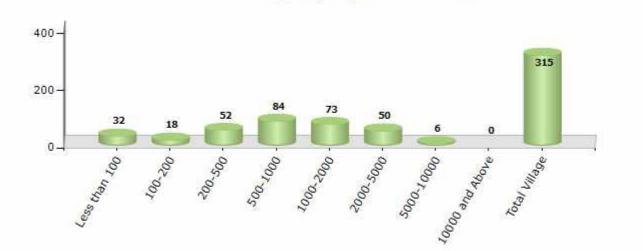

#### Number of Villages by Population Size - 2011

| Les<br>tha<br>100 | n 100- | 200-<br>500 | 500-<br>1000 | 1000-<br>2000 | 2000-<br>5000 | 5000-<br>10000 | 10000<br>and<br>Above | Total<br>Village |
|-------------------|--------|-------------|--------------|---------------|---------------|----------------|-----------------------|------------------|
| 32                | 18     | 52          | 84           | 73            | 50            | 6              | 0                     | 315              |

Number of Villages by Population Size - 2011