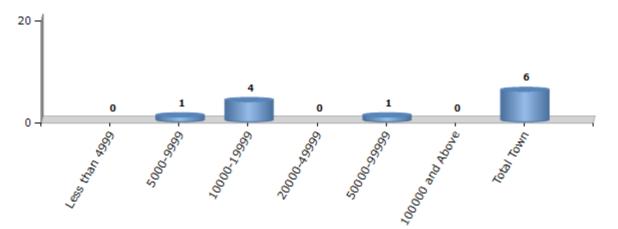

#### Number of Towns by Population Size - 2011

| Less than | 5000-9999 | 10000- | 20000- | 50000- | 100000 and | Total |
|-----------|-----------|--------|--------|--------|------------|-------|
| 4999      |           | 19999  | 49999  | 99999  | Above      | Town  |
| 0         | 1         | 4      | 0      | 1      | 0          | 6     |

Number of Towns by Population Size - 2011