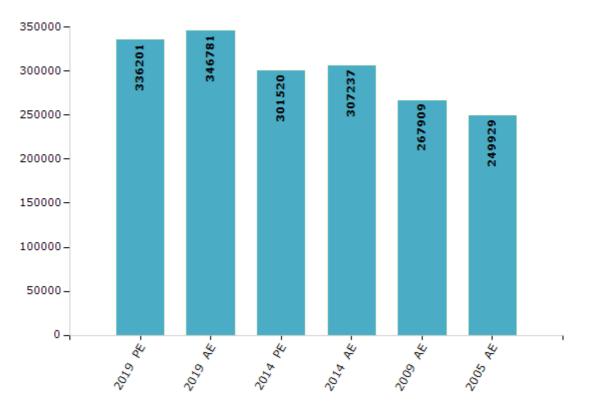

#### **Electors by Male & Female**

| Year    | Male   | Female | Others | Total  | Year    | Male   | Female | Others | Total  |
|---------|--------|--------|--------|--------|---------|--------|--------|--------|--------|
| 2019 PE | 179360 | 156841 | 0      | 336201 | 2009 PE | -      | -      | -      | -      |
| 2019 AE | 182663 | 164118 | 0      | 346781 | 2009 AE | 142985 | 124924 | -      | 267909 |
| 2014 PE | 161937 | 139583 | 0      | 301520 | 2005 AE | 133455 | 116474 | -      | 249929 |
| 2014 AE | 164762 | 142475 | 0      | 307237 | 2004 PE | -      | -      | -      | -      |

Number of Electors

 $\textbf{Note:} \mathsf{AE}: \mathsf{Assembly \ Election, \ PE}: \mathsf{Assembly \ Segment \ of \ Parliamentary \ Election}$ 